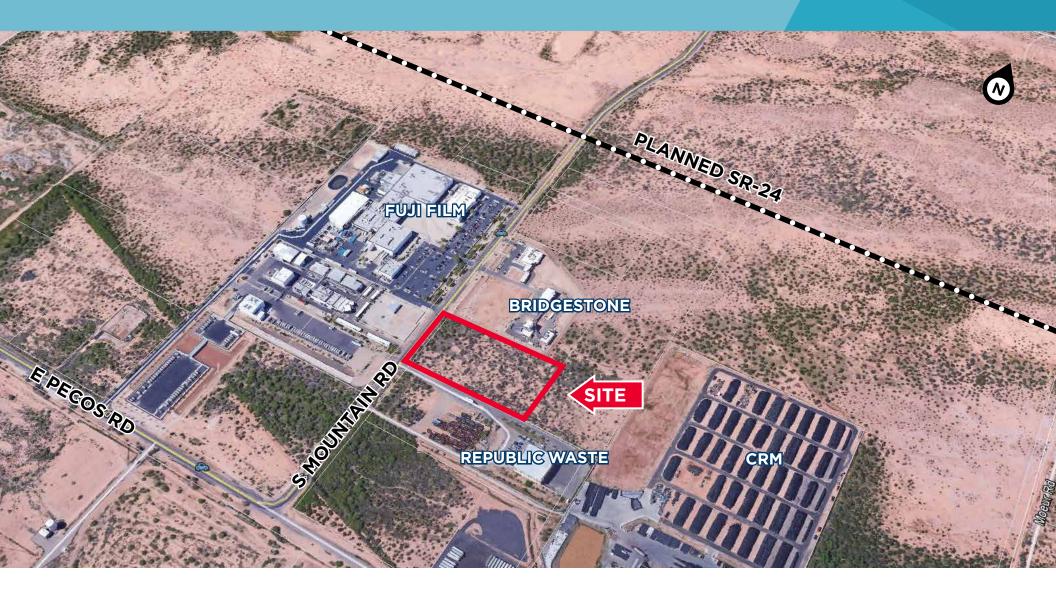

## Industrial Development/User Site

NNEC East Pecos Road & South Mountain Road / Mesa, Arizona /±5.18 Acres

Kent Hanson Senior Director +1 602 224.4433 kent.hanson@cushwake.com Pete Klees Senior Director +1 602 224 4415 pete.klees@cushwake.com 2555 E. Camelback Rd, Ste 400 Phoenix, Arizona 85016 ph: +1 602 954 9000 fx: +1 602 253 0528

## Site Features

| Location:   | East Pecos Road & South Mountain Road,<br>Mesa, AZ                       |
|-------------|--------------------------------------------------------------------------|
| Land size:  | ±5.18 Acres                                                              |
| Zoning:     | AG with Industrial Overlay (Mostly GI zoning on surrounding parcels)     |
| Utilities:  | Electricity - SRP;<br>Water/Sewer - City of Mesa;<br>Gas - Southwest Gas |
| Dimensions: | 350 ft x 650ft                                                           |
| Parcel #:   | 304-34-036D                                                              |
| Price:      | \$5.00/SF                                                                |
| Other:      | Close proximity to SR-24 and Loop-202                                    |
|             |                                                                          |