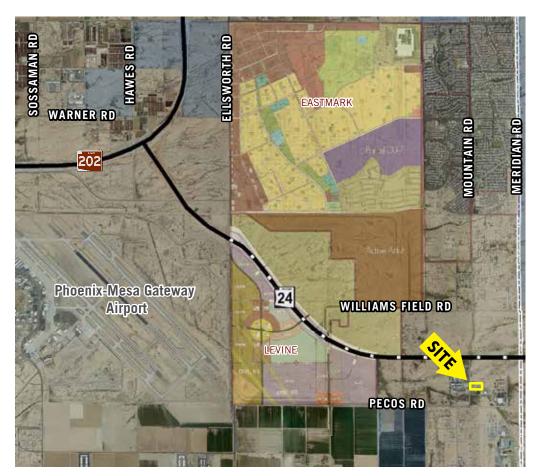

## Industrial Development/User Site

NNEC East Pecos Road & South Mountain Road / Mesa, Arizona /±5.18 Acres

Kent Hanson Senior Director +1 602 224.4433 kent.hanson@cushwake.com Pete Klees Senior Director +1 602 224 4415 pete.klees@cushwake.com 2555 E. Camelback Rd, Ste 400 Phoenix, Arizona 85016 ph: +1 602 954 9000 fx: +1 602 253 0528

## Site Features

| Location:   | East Pecos Road & South Mountain Road,<br>Mesa, AZ                       |
|-------------|--------------------------------------------------------------------------|
| Land size:  | ±5.18 Acres                                                              |
| Zoning:     | AG with Industrial Overlay (Mostly GI zoning on surrounding parcels)     |
| Utilities:  | Electricity - SRP;<br>Water/Sewer - City of Mesa;<br>Gas - Southwest Gas |
| Dimensions: | 350 ft x 650ft                                                           |
| Parcel #:   | 304-34-036D                                                              |
| Price:      | \$5.00/SF                                                                |
| Other:      | Close proximity to SR-24 and Loop-202                                    |
|             |                                                                          |