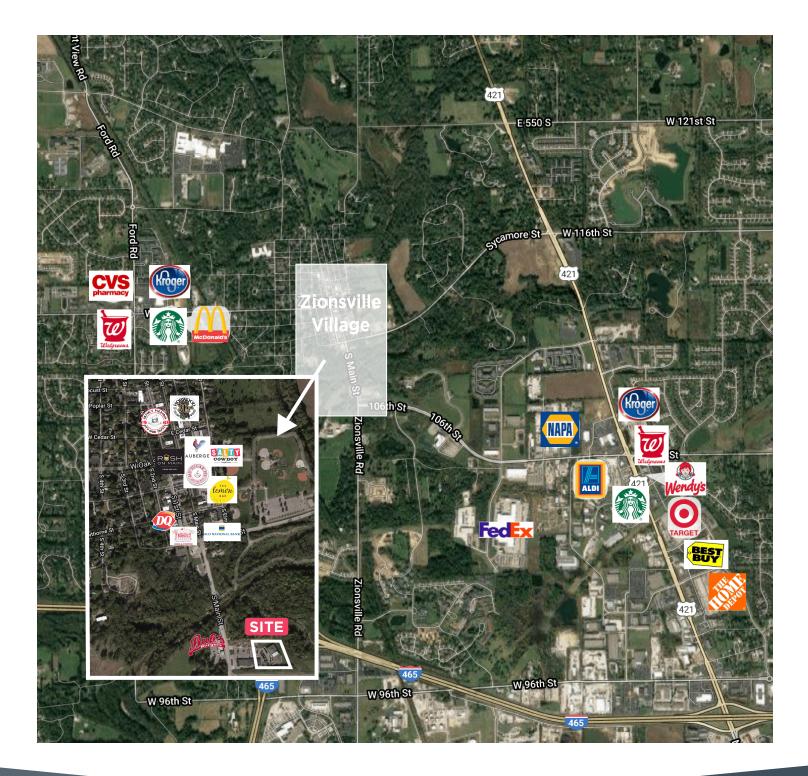

### **LEASE RATE** \$18.00 SF/YR - NNN

**AVAILABLE SF** 

4,793 SF

Excellent opportunity to lease a modern 4,793 SF office space in Zionsville. Located at the northeast corner of 106th and Main Streets, this thriving office building is immediately south of Zionsville's historic downtown village.