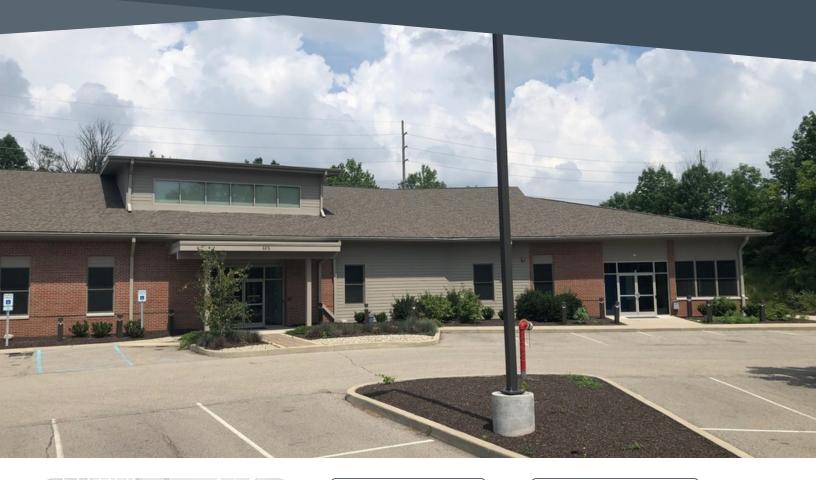

# **RESOURCE** SOUTH VILLAGE OF ZIONSVILLE - EAST

638843 rcre.com

625 SOUTH MAIN STREET, ZIONSVILLE, IN 46077

### **LEASE RATE** \$18.00 SF/YR - NNN

**AVAILABLE SF** 

4,793 SF

Excellent opportunity to lease a modern 4,793 SF office space in Zionsville. Located at the northeast corner of 106th and Main Streets, this thriving office building is immediately south of Zionsville's historic downtown village.