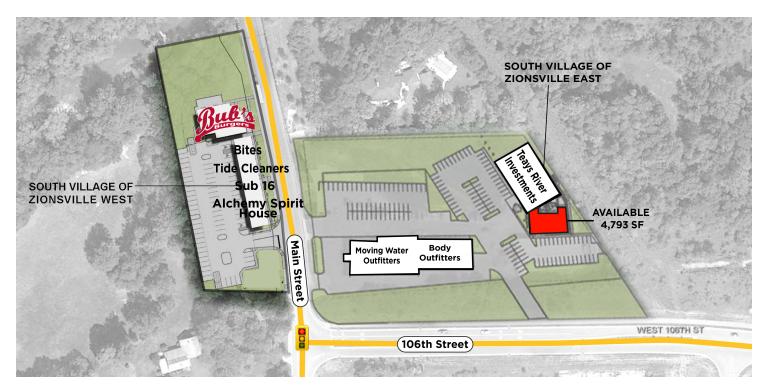

### **LEASE RATE** \$18.00 SF/YR - NNN

**AVAILABLE SF** 

4,793 SF

Excellent opportunity to lease a modern 4,793 SF office space in Zionsville. Located at the northeast corner of 106th and Main Streets, this thriving office building is immediately south of Zionsville's historic downtown village.

- + 4.793 SF Available
- Modern, Efficient Floor Plan
- **Curbside Parking** ÷
- Building Signage Available