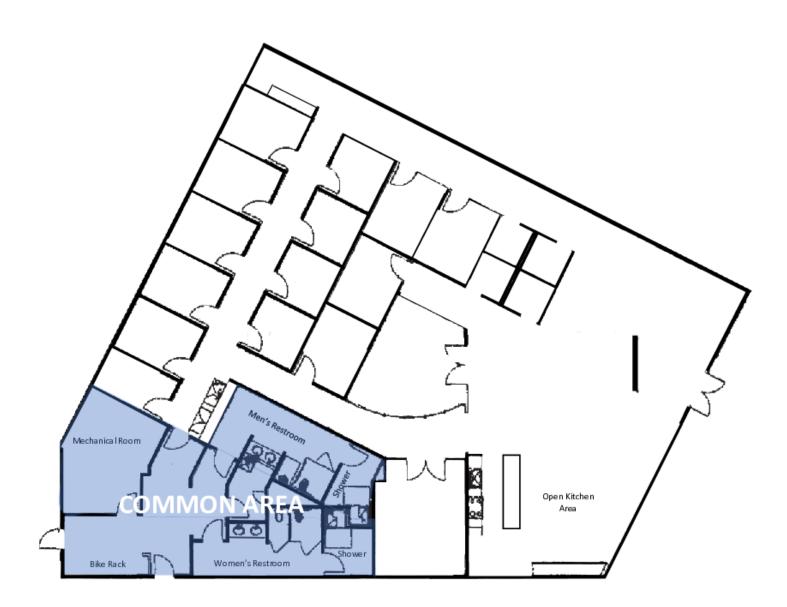

### **LEASE RATE** \$18.00 SF/YR - NNN

**AVAILABLE SF** 

4,793 SF

Excellent opportunity to lease a modern 4,793 SF office space in Zionsville. Located at the northeast corner of 106th and Main Streets, this thriving office building is immediately south of Zionsville's historic downtown village.

- + 4.793 SF Available
- Modern, Efficient Floor Plan
- **Curbside Parking** ÷
- Building Signage Available