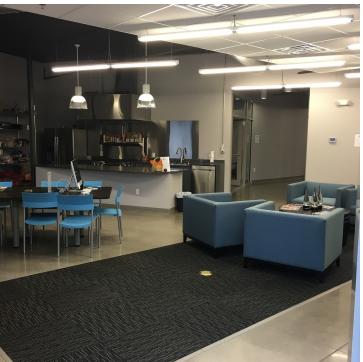

### **LEASE RATE** \$18.00 SF/YR - NNN

**AVAILABLE SF** 

4,793 SF

Excellent opportunity to lease a modern 4,793 SF office space in Zionsville. Located at the northeast corner of 106th and Main Streets, this thriving office building is immediately south of Zionsville's historic downtown village.

- + 4.793 SF Available
- Modern, Efficient Floor Plan
- **Curbside Parking** ÷
- Building Signage Available