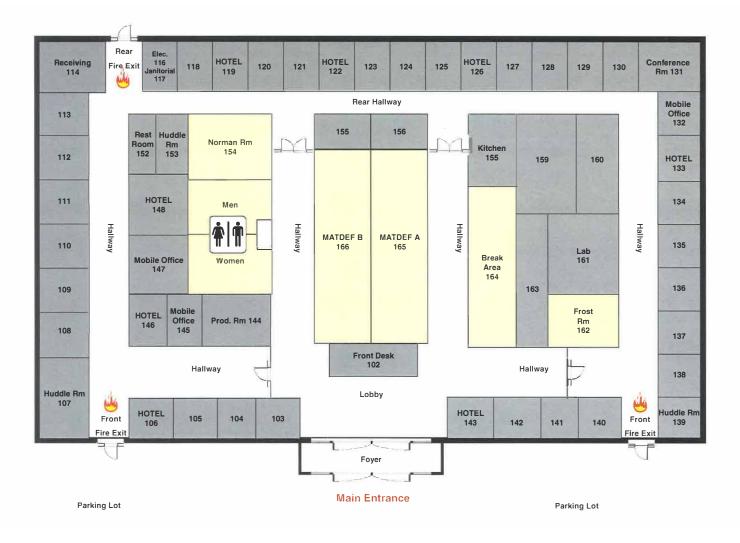

# 505 Corporate Center Drive

21,696 SF Near Scott Air Force Base

505 Corporate Center Drive Shiloh, IL 62221 www.cbre.com

Lease Rate: \$26.50/SF, Full Service



### Office

505 Corporate Center Drive | Shiloh, IL 62221

## Property Highlights

- + Immediately Adjacent to Scott Air Force Base
- + Flexible Single Story Class A Construction
- + Southeast Corner of Air Mobility Drive (158) and Seibert Road
- + Secure Former Government Contractor Building
- + Constructed in 2011
- + Ready for Immediate Occupancy
- + 21,696 SF Available
- + 5.5/1,000 Parking Ratio
- + Offered at \$26.50/SF, Full Service









### Office

505 Corporate Center Drive | Shiloh, IL 62221



## For Lease

## Floor Plan



## **Contact Info**

#### Mark Palmer

Senior Vice President +1 314 655 6010 mark.palmer@cbre.com

© 2022 CBRE, Inc. All rights reserved. This information has been obtained from sources believed reliable, but has not been verified for accuracy or completeness. You should conduct a careful, independent investigation of the property and verify all information. Any reliance on this information is solely at your own risk. CBRE and the CBRE logo are service marks of CBRE, Inc. All other marks displayed on this document are the property of their respective owners, and the use of such logos does not imply any affiliation with or endorsement of CBRE. Photos herein are the property of their respective owners. Use of these images without the express written consent of the owner is prohibited.