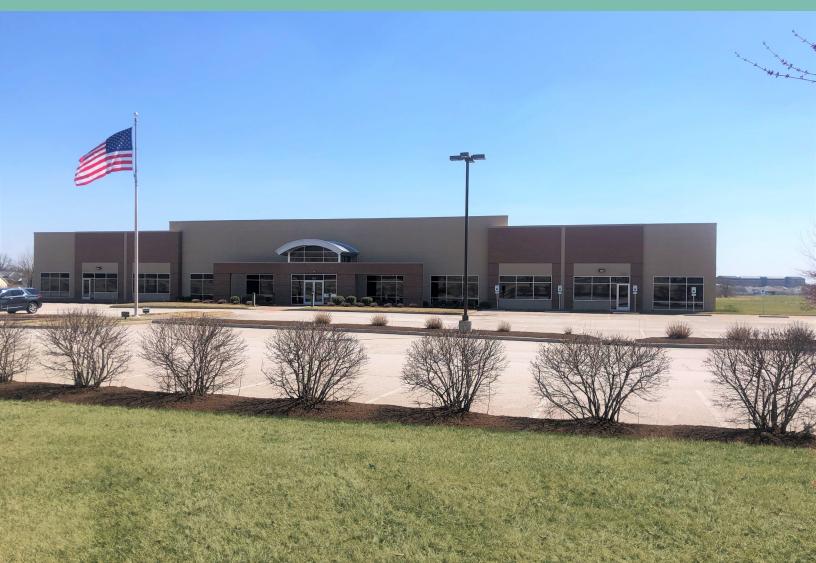

# 505 Corporate Center Drive

21,696 SF Near Scott Air Force Base

505 Corporate Center Drive Shiloh, IL 62221 www.cbre.com

Lease Rate: \$26.50/SF, Full Service

## Property Highlights

- + Immediately Adjacent to Scott Air Force Base
- + Flexible Single Story Class A Construction
- + Southeast Corner of Air Mobility Drive (158) and Seibert Road
- + Secure Former Government Contractor Building
- + Constructed in 2011
- + Ready for Immediate Occupancy
- + 21,696 SF Available
- + 5.5/1,000 Parking Ratio
- + Offered at \$26.50/SF, Full Service