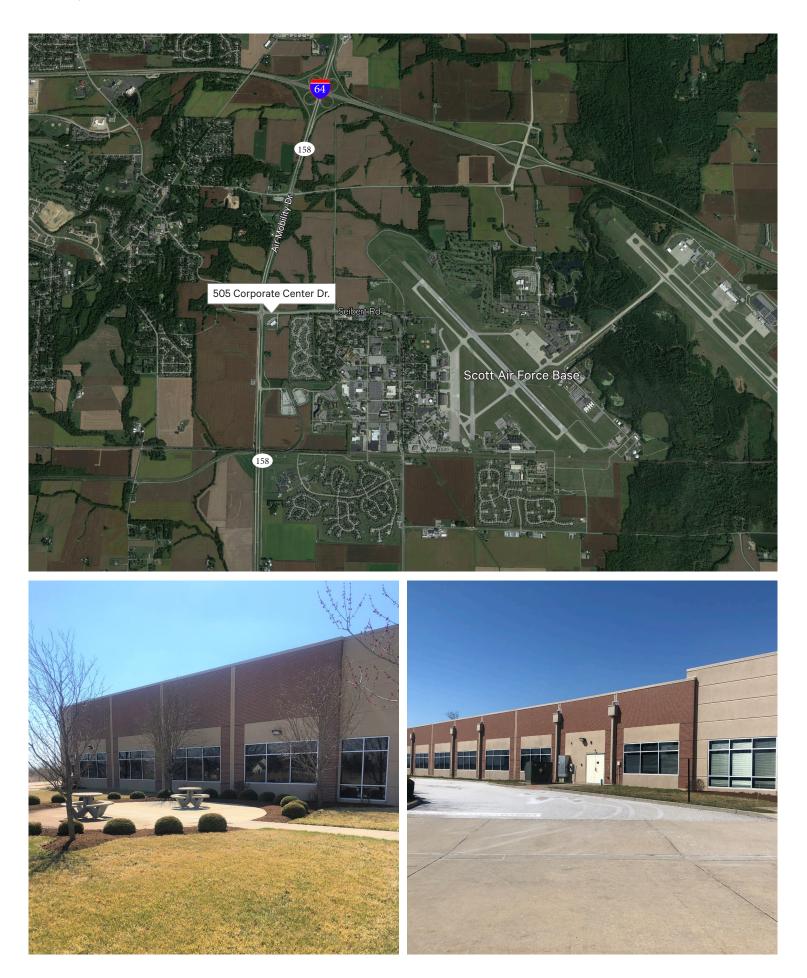

# 505 Corporate Center Drive

21,696 SF Near Scott Air Force Base

505 Corporate Center Drive Shiloh, IL 62221 www.cbre.com

Lease Rate: \$26.50/SF, Full Service

## Property Highlights

- + Immediately Adjacent to Scott Air Force Base
- + Flexible Single Story Class A Construction
- + Southeast Corner of Air Mobility Drive (158) and Seibert Road
- + Secure Former Government Contractor Building
- + Constructed in 2011
- + Ready for Immediate Occupancy
- + 21,696 SF Available
- + 5.5/1,000 Parking Ratio
- + Offered at \$26.50/SF, Full Service