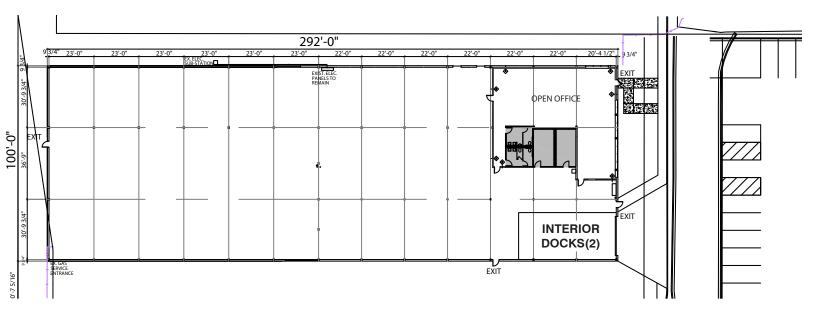

LOCAL EXPERTISE. NATIONAL REACH. WORLD CLASS

| Property Description           |                                                         |
|--------------------------------|---------------------------------------------------------|
| Available SF                   | 28,200 SF                                               |
| Office SF                      | 1,500 SF                                                |
| Construction Type / Year Built | Masonry / 1970                                          |
| Clear Height                   | 14'                                                     |
| Truck Docks                    | Two (2) Interior Docks with Levelers                    |
| Bay Sizes                      | 30' 9" x 23'                                            |
| Power                          | 600 Amps / 240 Volts                                    |
| Sprinkler                      | Wet System / Moderate Hazard                            |
| Zoning                         | G - Industrial                                          |
| Car & Trailer Parking          | Ample                                                   |
| Taxes                          | \$1.10 PSF Estimate                                     |
| Asking Price                   | For Sale - \$1,551,000 (\$55 PSF) / For Lease - \$6 NNN |