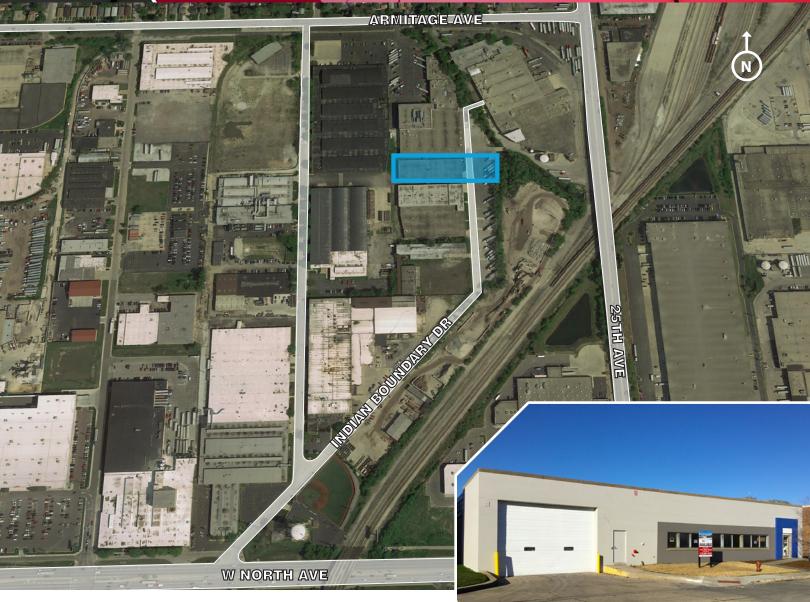

## **Property Highlights**

- Great Central Location w/easy access to 290/294
- Free Standing Facility
- Renovations Underway Including New Lighting, Tuck pointing and White Boxed Warehouse
- Hard to Find Small Warehouse Space
- Class 6B in Place

LOCAL EXPERTISE. NATIONAL REACH. WORLD CLASS

| Property Description           |                                                         |
|--------------------------------|---------------------------------------------------------|
| Available SF                   | 28,200 SF                                               |
| Office SF                      | 1,500 SF                                                |
| Construction Type / Year Built | Masonry / 1970                                          |
| Clear Height                   | 14'                                                     |
| Truck Docks                    | Two (2) Interior Docks with Levelers                    |
| Bay Sizes                      | 30' 9" x 23'                                            |
| Power                          | 600 Amps / 240 Volts                                    |
| Sprinkler                      | Wet System / Moderate Hazard                            |
| Zoning                         | G - Industrial                                          |
| Car & Trailer Parking          | Ample                                                   |
| Taxes                          | \$1.10 PSF Estimate                                     |
| Asking Price                   | For Sale - \$1,551,000 (\$55 PSF) / For Lease - \$6 NNN |