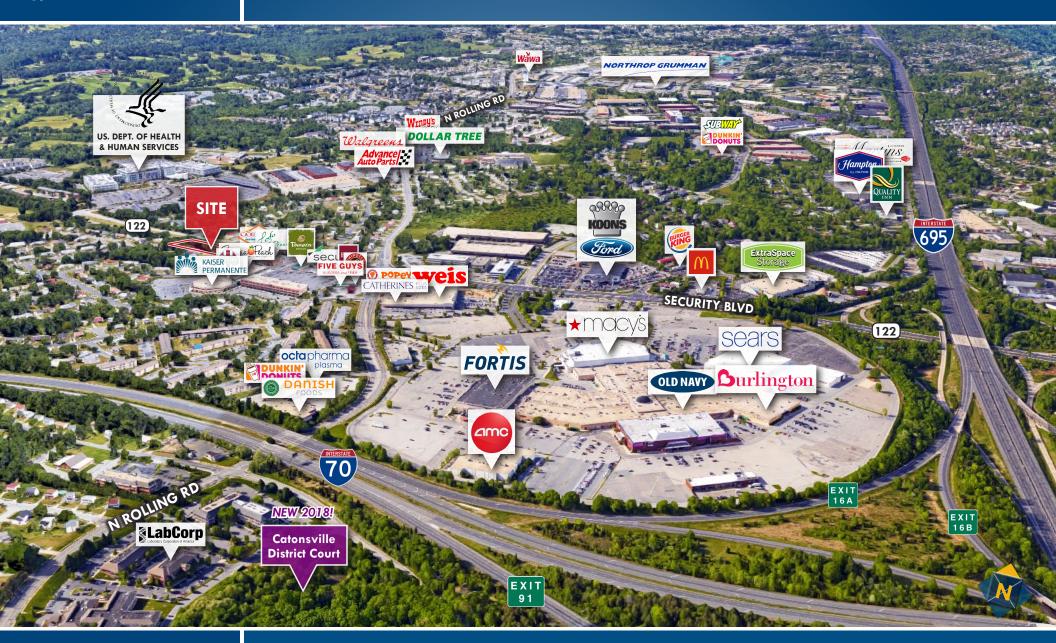

# **TRADE AREA** 1930 BROOKDALE ROAD | WINDSOR MILL, MARYLAND 21244

Chris Walsh | Vice President

**☆ 410.494.4857 ≤ cwalsh@**mack

**cwalsh@**mackenziecommercial.com

MacKenzie Commercial Real Estate Services, LLC • 410-821-8585 • 2328 W. Joppa Road, Suite 200 | Lutherville-Timonium, Maryland 21093 • www.MACKENZIECOMMERCIAL.com