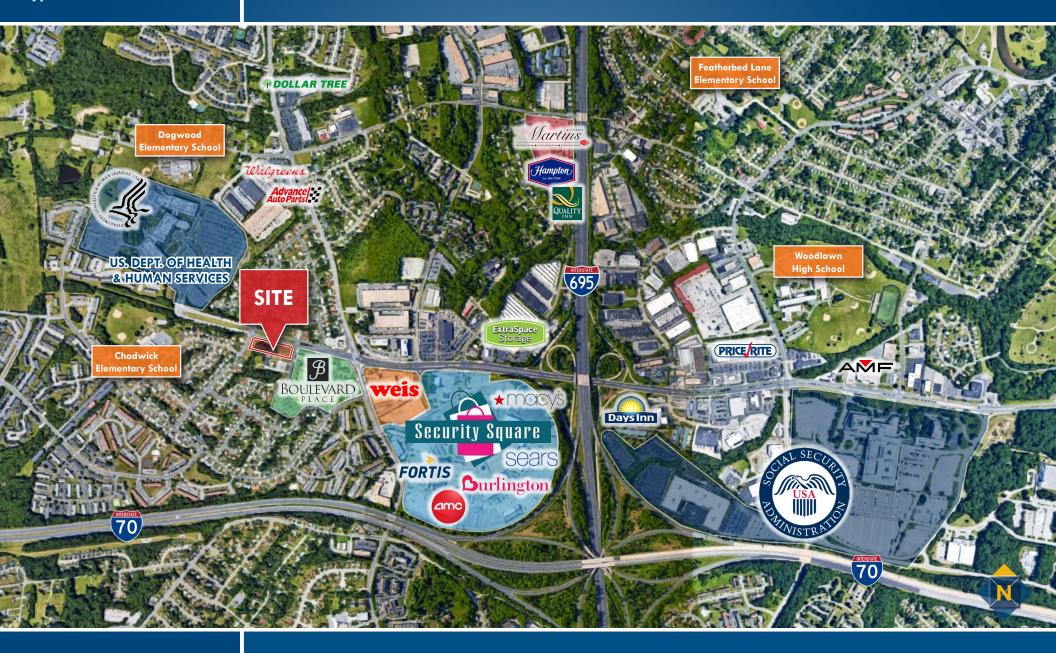

# **TRADE AREA** 1930 BROOKDALE ROAD | WINDSOR MILL, MARYLAND 21244

Chris Walsh | Vice President

**☆ 410.494.4857 ≤ cwalsh@**mack

**cwalsh@**mackenziecommercial.com

MacKenzie Commercial Real Estate Services, LLC • 410-821-8585 • 2328 W. Joppa Road, Suite 200 | Lutherville-Timonium, Maryland 21093 • www.MACKENZIECOMMERCIAL.com