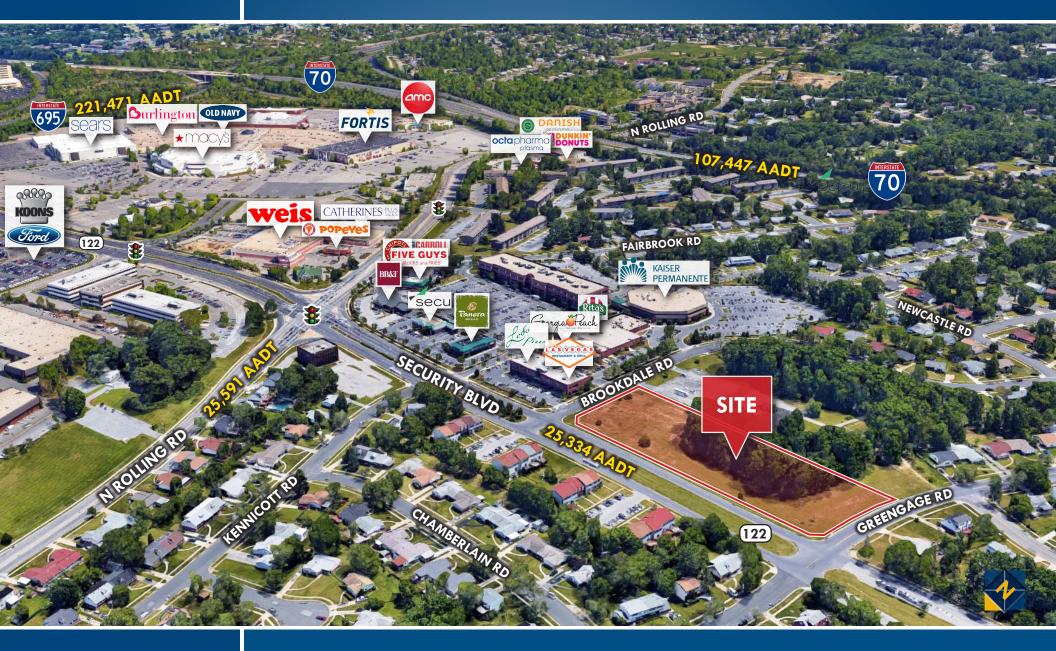

# **FOR SALE** Baltimore County, MD BIRDSEYE 1930 BROOKDALE ROAD | WINDSOR MILL, MARYLAND 21244

Chris Walsh | Vice President 2410.494.4857 wash@mackenziecommercial.com MacKenzie Commercial Real Estate Services, LLC • 410-821-8585 • 2328 W. Joppa Road, Suite 200 | Lutherville-Timonium, Maryland 21093 • www.MACKENZIECOMMERCIAL.com

# **FOR SALE** Baltimore County, MD BIRDSEYE 1930 BROOKDALE ROAD | WINDSOR MILL, MARYLAND 21244

#### **TRAFFIC COUNT**

25,334 AADT (Security Blvd)

#### HIGHLIGHTS

- High visibility on Security Blvd (24,733 vehicles per day)
- ► Easy access to I-695 and I-70
- Adjacent to Boulevard Place (Panera Bread, Chipotle, BB&T, Las Vegas Restaurant & Grill, Ledo Pizza, Georgia Peach, SECU, Rita's Italian Ice & more)
- Close proximity to Security Square Mall, Weis, multiple hotel options, the US Dept. of Health & Human Services, the US Social Security Administration and densely populated residential neighborhoods