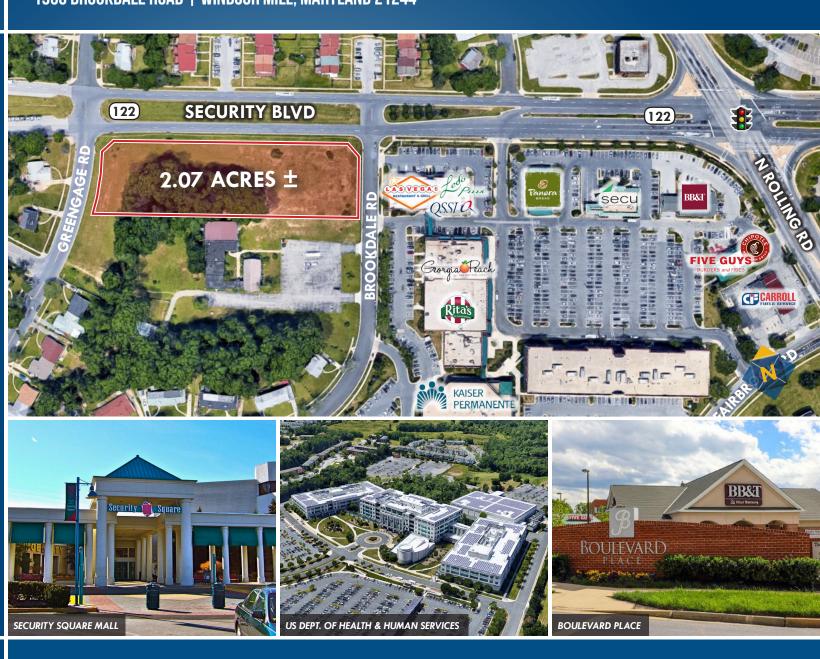

# PRIME COMMERCIAL LAND 1930 BROOKDALE ROAD | WINDSOR MILL, MARYLAND 21244

#### AVAILABLE

#### 2.07 Acres ±

#### HIGHLIGHTS

- High visibility on Security Blvd (24,733 vehicles per day)
- ► Easy access to I-695 and I-70
- Adjacent to Boulevard Place (Panera Bread, Chipotle, BB&T, Las Vegas Restaurant & Grill, Ledo Pizza, Georgia Peach, SECU, Rita's Italian Ice & more)
- Close proximity to Security Square Mall, Weis, multiple hotel options, the US Dept. of Health & Human Services, the US Social Security Administration and densely populated residential neighborhoods