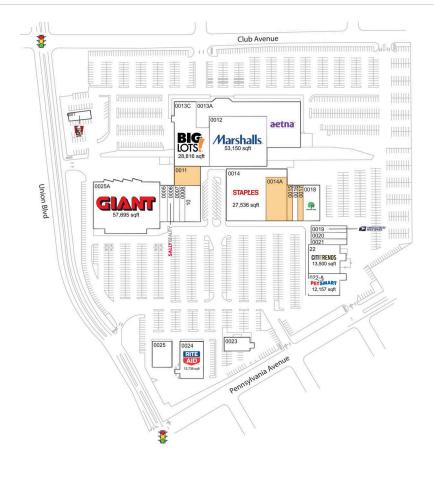

#### **AVAILABLE SPACE**

| 0011  | 6,700 SF  |
|-------|-----------|
| 0014A | 20,464 SF |
| 0015  | 2,380 SF  |
| 0017  | 3,500 SF  |

### **CURRENT RETAILERS**

| 0001  | KFC                           | 3,169 SF  |
|-------|-------------------------------|-----------|
| 0005  | Bethlehem Family Dental       | 4,200 SF  |
| 0006  | Sally Beauty Supply           | 2,025 SF  |
| 0007  | Jerry's Deli                  | 2,700 SF  |
| 8000  | Hair Cuttery                  | 1,957 SF  |
| 10    | PLCB Liquor                   | 8,400 SF  |
| 0012  | Marshalls                     | 53,150 SF |
| 0013A | Aetna                         | 83,512 SF |
| 0013C | Big Lots                      | 28,816 SF |
| 0014  | Staples                       | 27,536 SF |
| 0016  | Glamour Nails                 | 1,820 SF  |
| 0018  | Dollar Tree                   | 9,100 SF  |
| 0019  | United States Post Office     | 2,731 SF  |
| 0020  | OneMain Financial             | 3,080 SF  |
| 0021  | Hot Yoga Hut                  | 3,640 SF  |
| 022-A | PetSmart                      | 12,157 SF |
| 22    | Citi Trends                   | 13,500 SF |
| 0023  | Border Line Family Restaurant | 5,300 SF  |
| 0024  | Rite Aid                      | 12,739 SF |
| 0025  | Giant Food - Gas Station      | 4,000 SF  |
| 0025A | Giant Food                    | 57,695 SF |