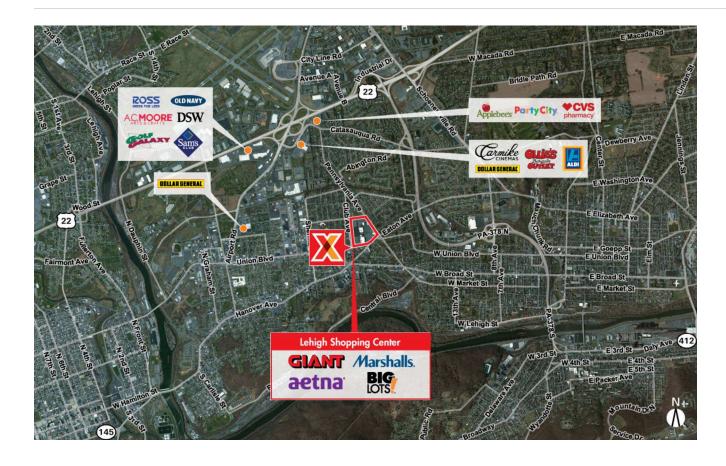

### 40.628086, -75.418012 2100-2184 W Union Blvd | Bethlehem, PA 18018

## **LEHIGH SHOPPING CENTER**

Prominent neighborhood shopping center with Giant Food drawing an average of 22,000+ customers/week

Strong lineup of national retailers including Marshalls, Big Lots, Dollar Tree, PetSmart & Citi Trends

Surrounded by a dense population of 104,000+ within a 3-mile radius

Prime retail location just south of Rte 22 with close proximity to Lehigh University with 7,000+ students and Lehigh Valley International Airport which draws 600,000+ travelers/year