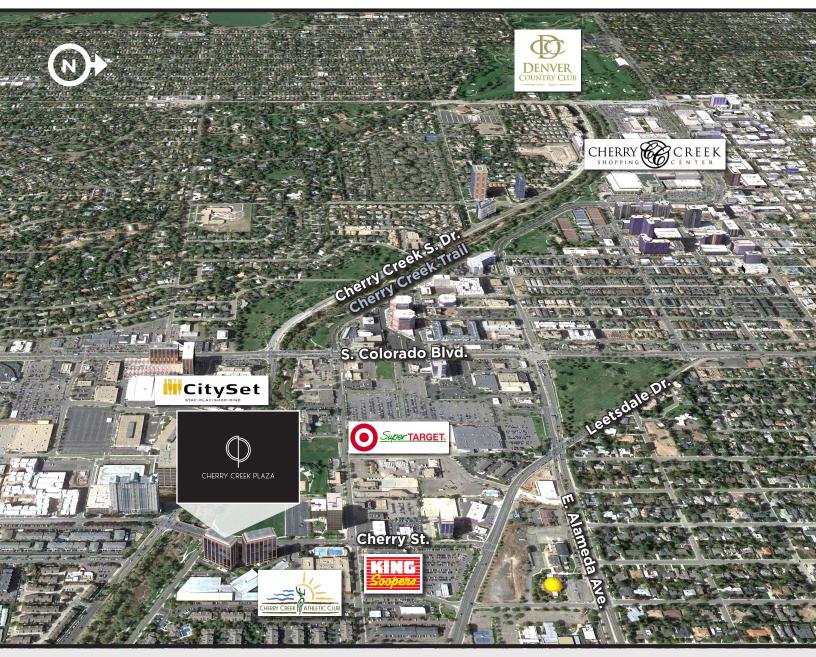

### Location

- Conveniently located five minutes from Cherry Creek Shopping Center
- Ten minutes to I-25 via South Colorado Boulevard, Evans Avenue or Yale Avenue
- Immediately adjacent to the Cherry Creek bike/ pedestrian trail
- Next door to the 100,000 SF Cherry Creek Athletic Club
- Walking distance to Residence Inn, Hilton Garden Inn, Staybridge Suites and Crossland Denver
- · Within walking distance to CitySet