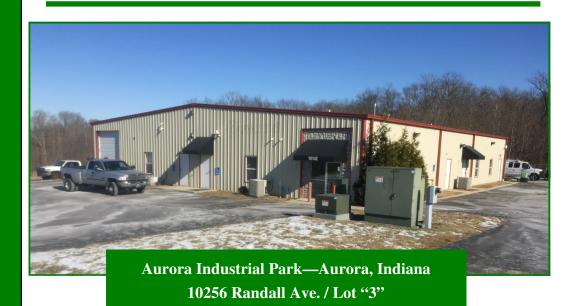

## **Industrial Investment**

- 8,000 Sq Ft
- **Light Manufacturing**
- **Good Credit Tenant**
- **Excess acreage for** development or tenant expansion

For further information, please contact:

**Adrian Early** 

### **General Building Specifications**

Current Tenant: Comcast Property ID: Lot 3

Property Type: Industrial Investment Property
Municipality: Washington Township

Land Area: 6.369 acres

**Zoning:** I1- Light Industrial

Year Built:2004Building Dimensions:N/AConstruction:MetalExterior Façade:Metal

Miscellaneous: 1/3 acre of paved and fenced park-

ing

### **Availability Specifications**

**Total Available:** 8000 Sq Ft. Light Manufacturing

Building

**Annual Taxes:** \$5,004.48

Sale Price: \$650,000.00

Information submitted herein has been obtained from reliable sources. We have no reason to doubt its accuracy, but we do not guarantee it.