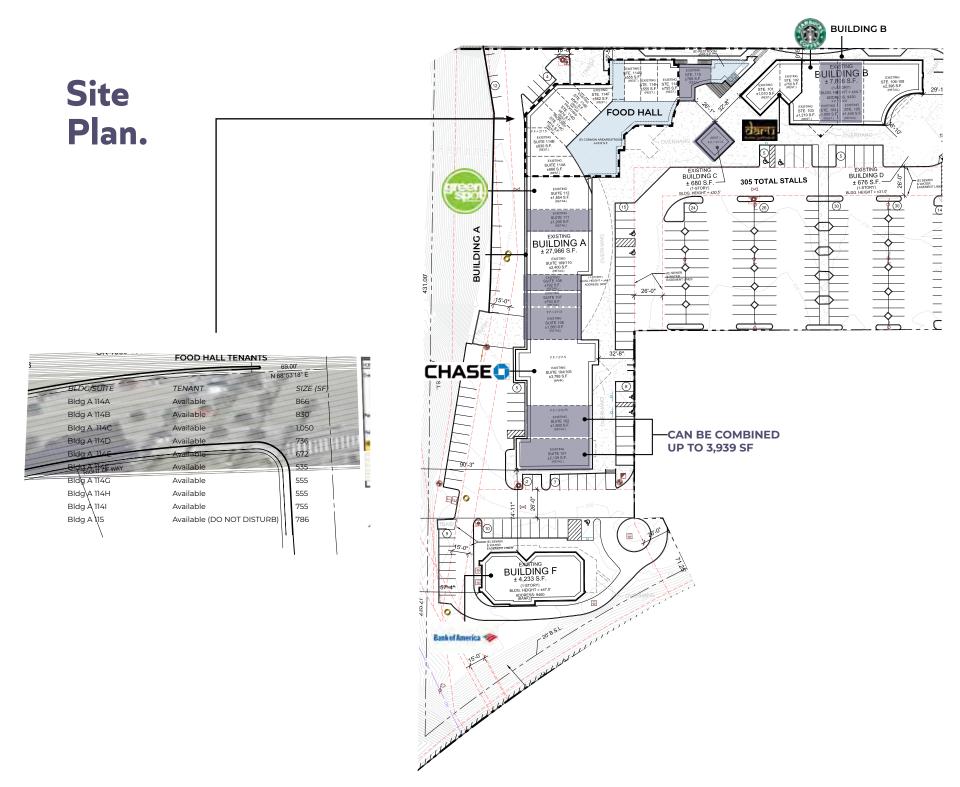

Direct access off I-805 allows customers from these surrounding communities to make Sorrento Court one of their dining and shopping destinations.

| BLDG/SUITE     | TENANT                          | SIZE (SF) |     |
|----------------|---------------------------------|-----------|-----|
| Bldg E         | Planet Fitness                  | 17,000    |     |
| Bldg F         | Bank of America                 | 4,233     |     |
| Bldg A - 101   | Available - Vacant (Retail)     | 2,139     |     |
| Bldg A 102     | Available - Vacant (Retail)     | 1,800     |     |
| Bldg A 104/105 | Chase Bank                      | 3,788     |     |
| Bldg A 106     | Available - Vacant (Retail)     | 1,585     |     |
| Bldg A 107     | Available - Vacant (Retail)     | 793       |     |
| Bldg A 108     | Available - Vacant (Retail)     | 792       |     |
| Bldg A 109/110 | Dentist                         | 2,400     |     |
| Bldg A 111     | Available                       | 1,200     |     |
| Bldg A 112     | Greenspot Salad Company         | 1,854     |     |
| Bldg C 116     | Available - (DO NOT DISTURB)    | 680       |     |
| Bldg B 101     | Daru (Gastropub)                | 1,010     |     |
| Bldg B 102     | Daru (Gastropub)                | 750       |     |
| Bldg B 103     | Starbucks Corporation           | 1,210     |     |
| Bldg B 104     | Available - (DO NOT DISTURB)    | 1,000     | 100 |
| Bldg B 105     | Available - Vacant (Hair Salon) | 1,440     | 3   |
| Bldg B 106     | Available - (DO NOT DISTURB)    | 2,396     | -   |