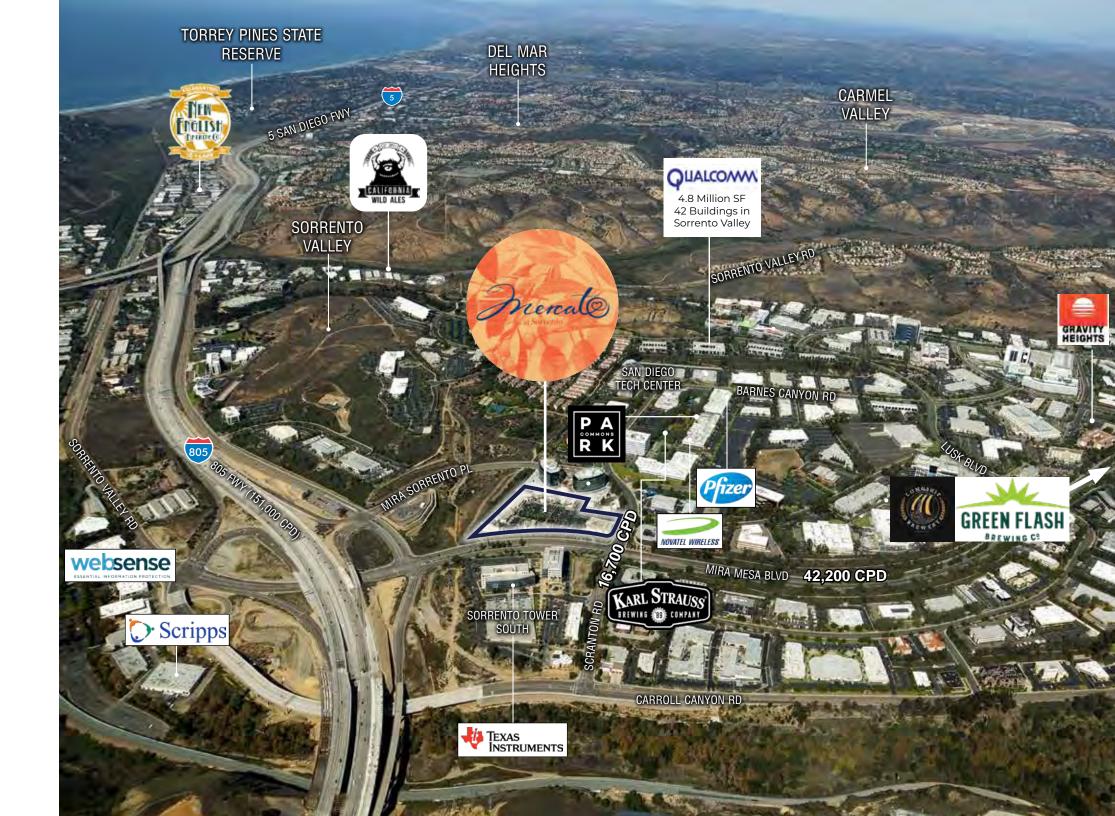

## **Heart of Major Employment**

Sorrento Valley, one of Southern California's most sought-after corporate hub, is home to Qualcomm, Google, Pfizer Pharmaceuticals, Optimer Pharmaceuticals, Active Network, Websense, Einstein Medical, Scripps Clinic, and many others. Qualcomm leases 42 building totaling 4.8 million square feet, and Google signed a lease for 60,000 square feet for its very first San Diego office.

## **Surrounding Communities**

Sorrento Valley is surrounded by affluent communities-UTC/La Jolla to the west, Del Mar, Carmel Valley and Pacific Highlands Ranch to the North.

Average Income of these communities exceed \$185,300

## Mercato at Sorrento

is ideally situated between the affluent communities of Del Mar, Carmel Valley, UTC, and La Jolla.