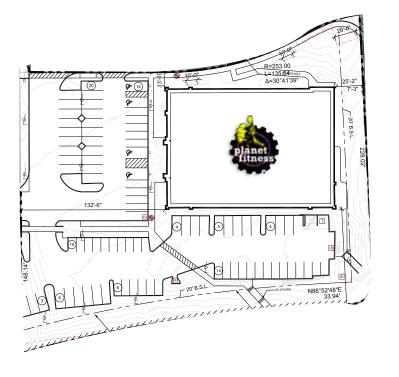

Direct access off I-805 allows customers from these surrounding communities to make Sorrento Court one of their dining and shopping destinations.

| BLDG/SUITE     | TENANT                          | SIZE (SF) |     |
|----------------|---------------------------------|-----------|-----|
| Bldg E         | Planet Fitness                  | 17,000    |     |
| Bldg F         | Bank of America                 | 4,233     |     |
| Bldg A - 101   | Available - Vacant (Retail)     | 2,139     |     |
| Bldg A 102     | Available - Vacant (Retail)     | 1,800     |     |
| Bldg A 104/105 | Chase Bank                      | 3,788     |     |
| Bldg A 106     | Available - Vacant (Retail)     | 1,585     |     |
| Bldg A 107     | Available - Vacant (Retail)     | 793       |     |
| Bldg A 108     | Available - Vacant (Retail)     | 792       |     |
| Bldg A 109/110 | Dentist                         | 2,400     |     |
| Bldg A 111     | Available                       | 1,200     |     |
| Bldg A 112     | Greenspot Salad Company         | 1,854     |     |
| Bldg C 116     | Available - (DO NOT DISTURB)    | 680       |     |
| Bldg B 101     | Daru (Gastropub)                | 1,010     |     |
| Bldg B 102     | Daru (Gastropub)                | 750       |     |
| Bldg B 103     | Starbucks Corporation           | 1,210     |     |
| Bldg B 104     | Available - (DO NOT DISTURB)    | 1,000     | 100 |
| Bldg B 105     | Available - Vacant (Hair Salon) | 1,440     | 3   |
| Bldg B 106     | Available - (DO NOT DISTURB)    | 2,396     | -   |