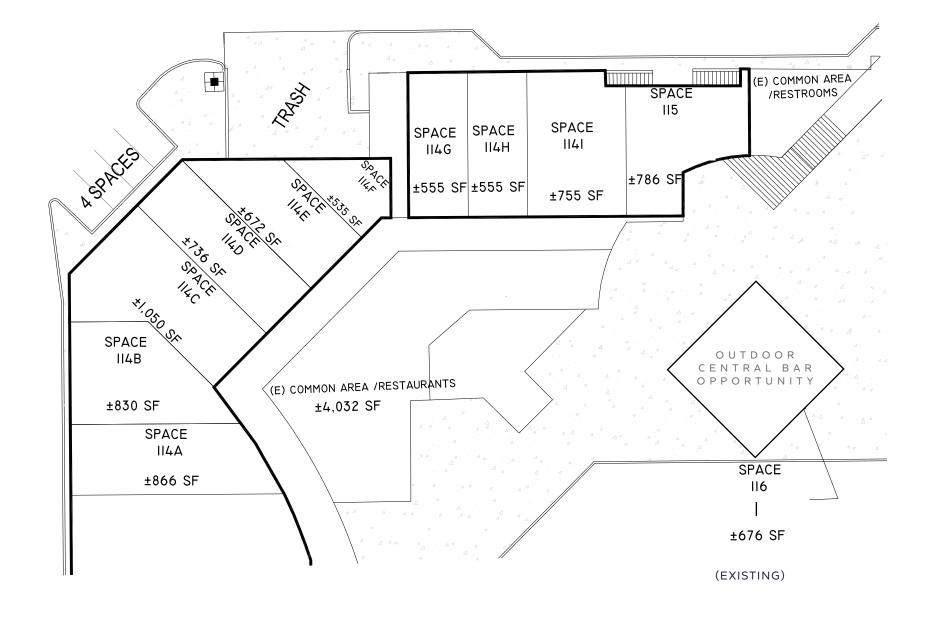

Direct access off I-805 allows customers from these surrounding communities to make Sorrento Court one of their dining and shopping destinations.

| BLDG/SUITE     | TENANT                          | SIZE (SF) |     |
|----------------|---------------------------------|-----------|-----|
| Bldg E         | Planet Fitness                  | 17,000    |     |
| Bldg F         | Bank of America                 | 4,233     |     |
| Bldg A - 101   | Available - Vacant (Retail)     | 2,139     |     |
| Bldg A 102     | Available - Vacant (Retail)     | 1,800     |     |
| Bldg A 104/105 | Chase Bank                      | 3,788     |     |
| Bldg A 106     | Available - Vacant (Retail)     | 1,585     |     |
| Bldg A 107     | Available - Vacant (Retail)     | 793       |     |
| Bldg A 108     | Available - Vacant (Retail)     | 792       |     |
| Bldg A 109/110 | Dentist                         | 2,400     |     |
| Bldg A 111     | Available                       | 1,200     |     |
| Bldg A 112     | Greenspot Salad Company         | 1,854     |     |
| Bldg C 116     | Available - (DO NOT DISTURB)    | 680       |     |
| Bldg B 101     | Daru (Gastropub)                | 1,010     |     |
| Bldg B 102     | Daru (Gastropub)                | 750       |     |
| Bldg B 103     | Starbucks Corporation           | 1,210     |     |
| Bldg B 104     | Available - (DO NOT DISTURB)    | 1,000     | 100 |
| Bldg B 105     | Available - Vacant (Hair Salon) | 1,440     | 3   |
| Bldg B 106     | Available - (DO NOT DISTURB)    | 2,396     | -   |