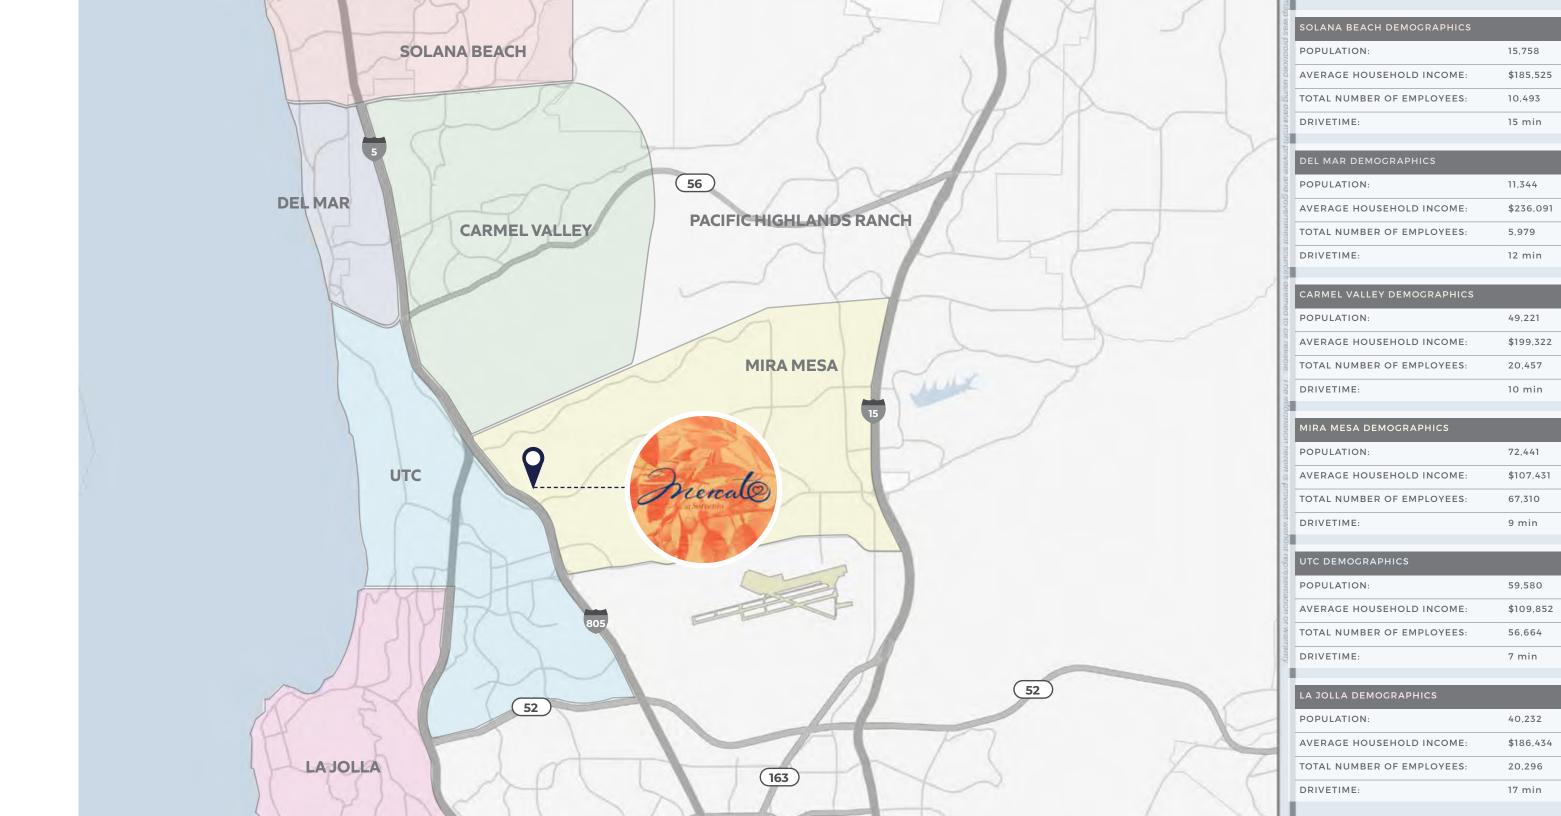

Strong Daytime population of  $\pm 138,300$  within 3 miles.

Sorrento Court is ideally situated off Interstate 805 at Mira Mesa Blvd at the heart of Sorrento Office area.

The property is in the same complex as Sorrento Towers North, Class A Office Building ( $\pm 139,821$  SF), providing a convenient dining and shopping spot for the employees.

## **Surrounding Communities**

Sorrento Valley is surrounded by affluent communities-UTC/La Jolla to the west, Del Mar, Carmel Valley and Pacific Highlands Ranch to the North.

Average Income of these communities exceed \$185,300

## Mercato at Sorrento

is ideally situated between the affluent communities of Del Mar, Carmel Valley, UTC, and La Jolla.