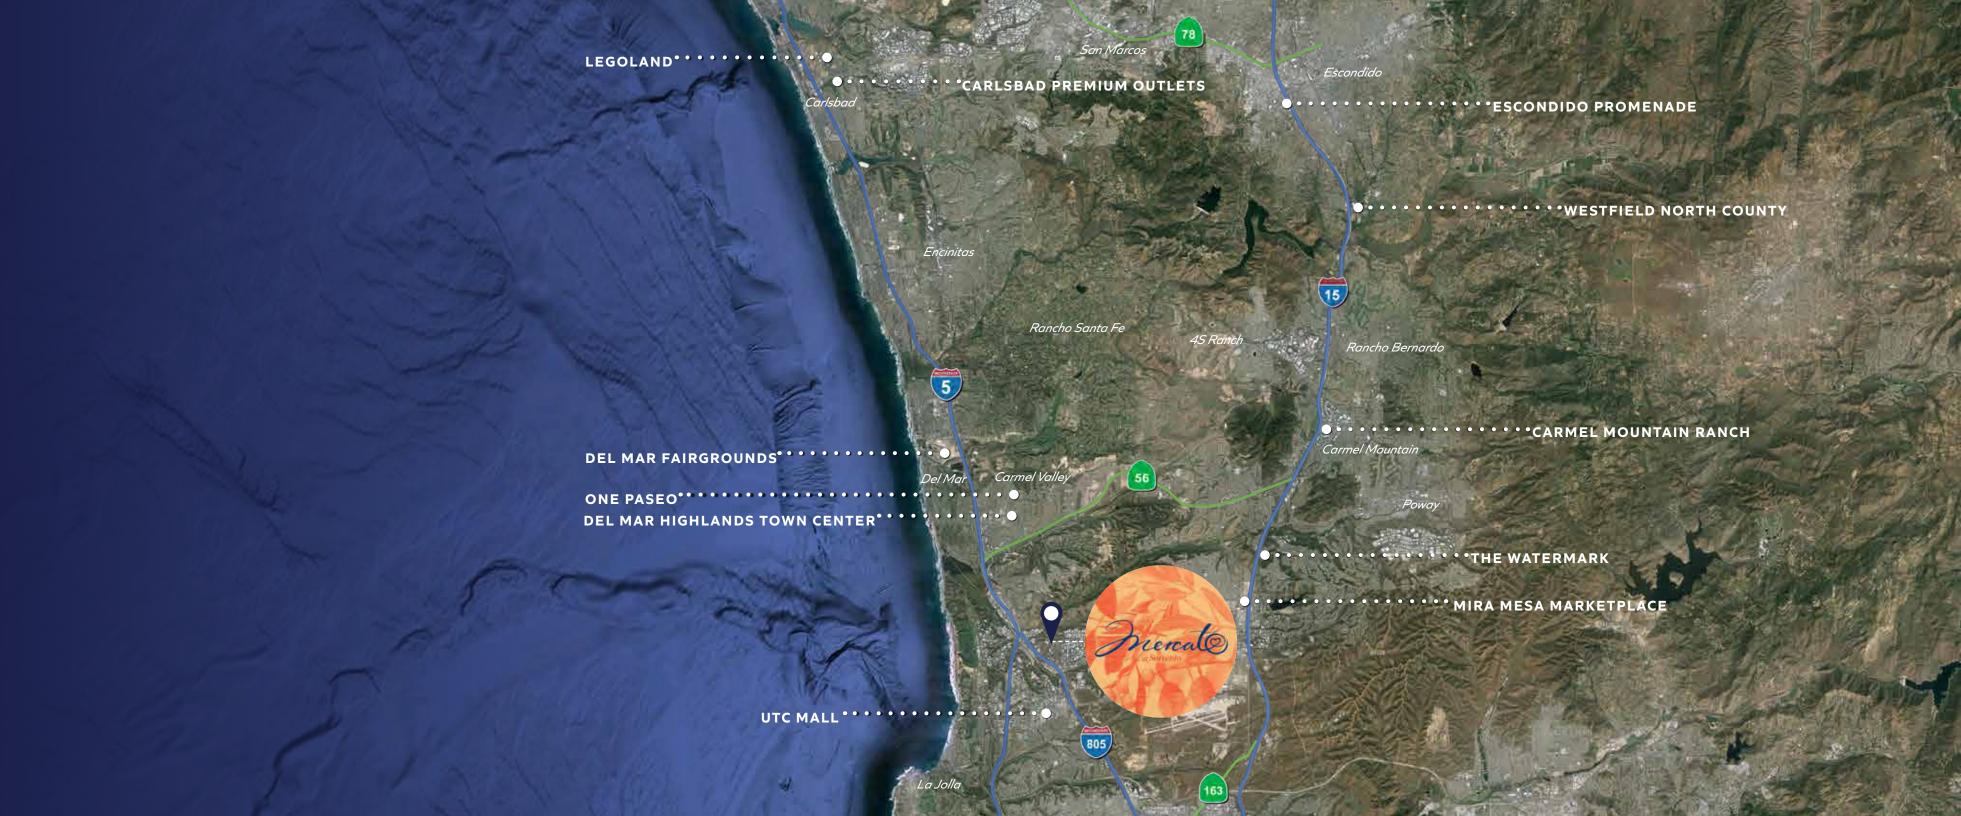

## **Surrounding Communities**

Sorrento Valley is surrounded by affluent communities-UTC/La Jolla to the west, Del Mar, Carmel Valley and Pacific Highlands Ranch to the North.

Average Income of these communities exceed \$185,300

Direct access off I-805 allows customers from these surrounding communities to make Sorrento Court one of their dining and shopping destinations.

| BLDG/SUITE     | TENANT                          | SIZE (SF) |     |
|----------------|---------------------------------|-----------|-----|
| Bldg E         | Planet Fitness                  | 17,000    |     |
| Bldg F         | Bank of America                 | 4,233     |     |
| Bldg A - 101   | Available - Vacant (Retail)     | 2,139     |     |
| Bldg A 102     | Available - Vacant (Retail)     | 1,800     |     |
| Bldg A 104/105 | Chase Bank                      | 3,788     |     |
| Bldg A 106     | Available - Vacant (Retail)     | 1,585     |     |
| Bldg A 107     | Available - Vacant (Retail)     | 793       |     |
| Bldg A 108     | Available - Vacant (Retail)     | 792       |     |
| Bldg A 109/110 | Dentist                         | 2,400     |     |
| Bldg A 111     | Available                       | 1,200     |     |
| Bldg A 112     | Greenspot Salad Company         | 1,854     |     |
| Bldg C 116     | Available - (DO NOT DISTURB)    | 680       |     |
| Bldg B 101     | Daru (Gastropub)                | 1,010     |     |
| Bldg B 102     | Daru (Gastropub)                | 750       |     |
| Bldg B 103     | Starbucks Corporation           | 1,210     |     |
| Bldg B 104     | Available - (DO NOT DISTURB)    | 1,000     | 100 |
| Bldg B 105     | Available - Vacant (Hair Salon) | 1,440     | 3   |
| Bldg B 106     | Available - (DO NOT DISTURB)    | 2,396     | -   |

## Mercato at Sorrento

is ideally situated between the affluent communities of Del Mar, Carmel Valley, UTC, and La Jolla.