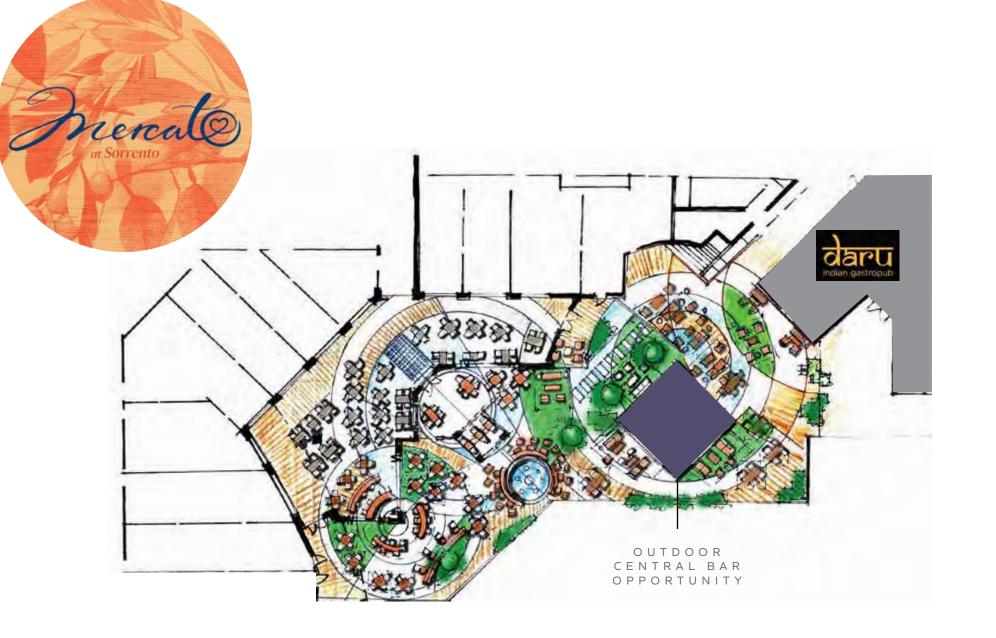

# Mercato at Sorrento.

A community that is rapidly developing new creative offices, including Google

Centrally located meeting spot

Complete renovation by renowned team of Festival Companies & Rebel Design

Conceptual Rendering.