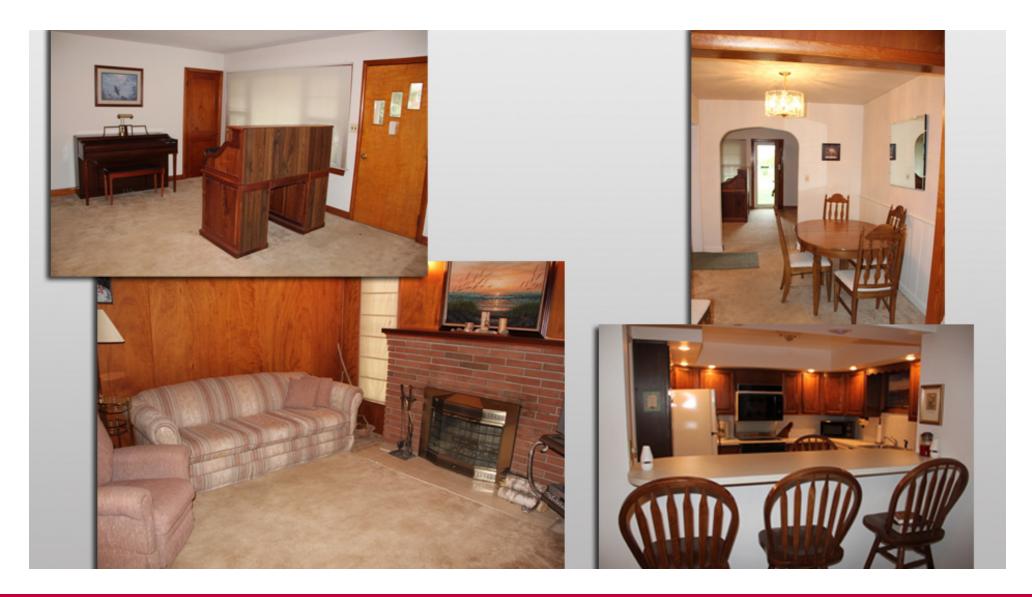

# 9750 BIRD RIVER ROAD, BALTIMORE, MD 21220

9750-9760 BIRD RIVER ROAD

Interior House Photos

410.435.4004 x257 jhaas@troutdaniel.com

BALTIMORE, MD 21220

Demographics Map

|                     | TWITE     | 5 WIIICS  | TO WITES  |
|---------------------|-----------|-----------|-----------|
| Total Population    | 9,320     | 176,150   | 624,702   |
| Population Density  | 2,967     | 2,243     | 1,988     |
| Median Age          | 33.8      | 37.7      | 37.9      |
| Median Age (Male)   | 31.1      | 36.4      | 35.9      |
| Median Age (Female) | 36.6      | 39.0      | 39.4      |
| Total Households    | 3,435     | 68,839    | 243,551   |
| # of Persons Per HH | 2.7       | 2.6       | 2.6       |
| Average HH Income   | \$59,456  | \$72,035  | \$66,021  |
| Average House Value | \$198,538 | \$270,137 | \$251,825 |
|                     |           |           |           |