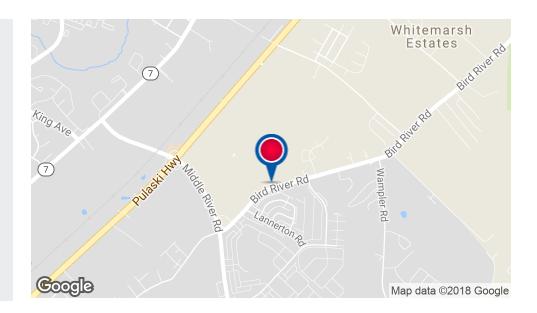

BALTIMORE, MD 21220



**Executive Summary** 











### **PROPERTY HIGHLIGHTS**

- \* 4,780 SF Total Building Size on 1.1 Acres
- \* 1,300 SF Showroom/ Retail area
- \* Move-in ready 3BDR home for owner occupant or added rental income
- \* Zoned CB (Community Business)
- \* Many Potential Uses: This property, owned and well-cared for served as both home and thriving florist shop and as excavator contracting business. Ideal for home based business, daycare, retail shop, restaurant, landscaper or redevelopment
- \* Outside 2 bay garage for workshop or storage
- \* Close to White Marsh Mall, just off Middle River Rd & Pulaski Highway New luxury homes adjoin property rear and Maple Crest town homes across road with vast customer base potential



BALTIMORE, MD 21220



Aerial



BALTIMORE, MD 21220



Internal Photos



#### John M. Haas

410.435.4004 x257 jhaas@troutdaniel.com

# 9750 BIRD RIVER ROAD, BALTIMORE, MD 21220

9750-9760 BIRD RIVER ROAD



Interior House Photos



410.435.4004 x257 jhaas@troutdaniel.com

BALTIMORE, MD 21220



Demographics Map



|                     | TWITE     | 5 WIIICS  | TO WITES  |
|---------------------|-----------|-----------|-----------|
| Total Population    | 9,320     | 176,150   | 624,702   |
| Population Density  | 2,967     | 2,243     | 1,988     |
| Median Age          | 33.8      | 37.7      | 37.9      |
| Median Age (Male)   | 31.1      | 36.4      | 35.9      |
| Median Age (Female) | 36.6      | 39.0      | 39.4      |
| Total Households    | 3,435     | 68,839    | 243,551   |