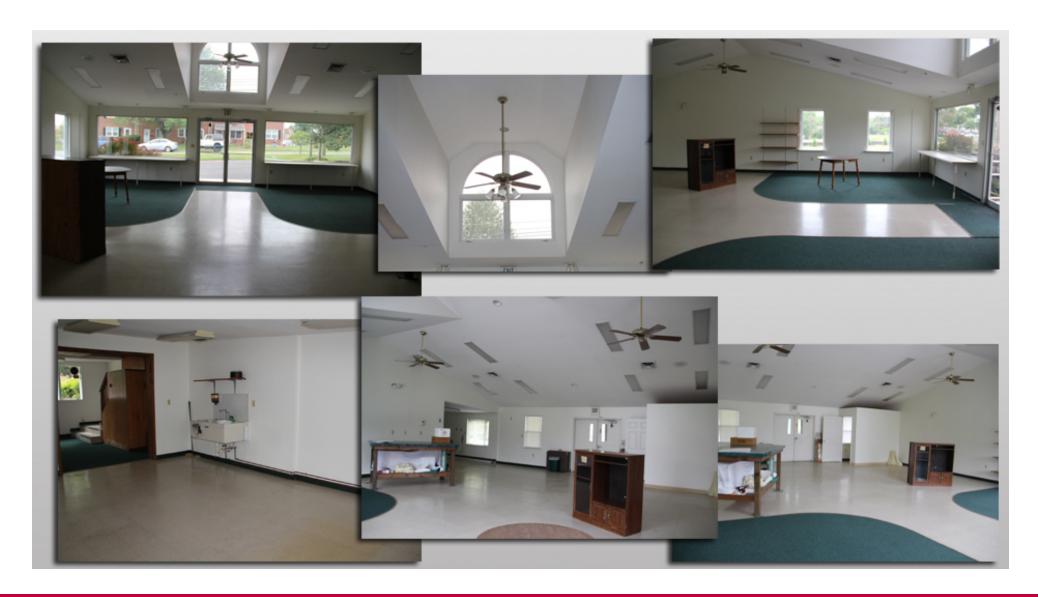

### **PROPERTY HIGHLIGHTS**

- \* 4,780 SF Total Building Size on 1.1 Acres
- \* 1,300 SF Showroom/ Retail area
- \* Move-in ready 3BDR home for owner occupant or added rental income
- \* Zoned CB (Community Business)
- \* Many Potential Uses: This property, owned and well-cared for served as both home and thriving florist shop and as excavator contracting business. Ideal for home based business, daycare, retail shop, restaurant, landscaper or redevelopment
- \* Outside 2 bay garage for workshop or storage
- \* Close to White Marsh Mall, just off Middle River Rd & Pulaski Highway New luxury homes adjoin property rear and Maple Crest town homes across road with vast customer base potential

BALTIMORE, MD 21220

Aerial

BALTIMORE, MD 21220

Internal Photos