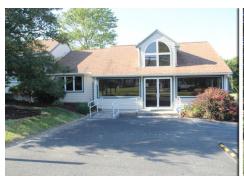

### **PROPERTY HIGHLIGHTS**

- \* 4,780 SF Total Building Size on 1.1 Acres
- \* 1,300 SF Showroom/ Retail area
- \* Move-in ready 3BDR home for owner occupant or added rental income
- \* Zoned CB (Community Business)
- \* Many Potential Uses: This property, owned and well-cared for served as both home and thriving florist shop and as excavator contracting business. Ideal for home based business, daycare, retail shop, restaurant, landscaper or redevelopment
- \* Outside 2 bay garage for workshop or storage
- \* Close to White Marsh Mall, just off Middle River Rd & Pulaski Highway New luxury homes adjoin property rear and Maple Crest town homes across road with vast customer base potential

BALTIMORE, MD 21220

Aerial

BALTIMORE, MD 21220

Internal Photos