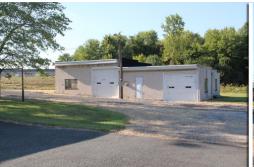

### **PROPERTY HIGHLIGHTS**

- \* 4,780 SF Total Building Size on 1.1 Acres
- \* 1,300 SF Showroom/ Retail area
- \* Move-in ready 3BDR home for owner occupant or added rental income
- \* Zoned CB (Community Business)
- \* Many Potential Uses: This property, owned and well-cared for served as both home and thriving florist shop and as excavator contracting business. Ideal for home based business, daycare, retail shop, restaurant, landscaper or redevelopment
- \* Outside 2 bay garage for workshop or storage
- \* Close to White Marsh Mall, just off Middle River Rd & Pulaski Highway New luxury homes adjoin property rear and Maple Crest town homes across road with vast customer base potential