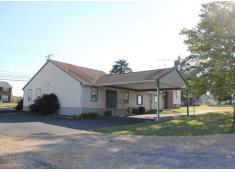

### **PROPERTY HIGHLIGHTS**

- \* 4,780 SF Total Building Size on 1.1 Acres
- \* 1,300 SF Showroom/ Retail area
- \* Move-in ready 3BDR home for owner occupant or added rental income
- \* Zoned CB (Community Business)
- \* Many Potential Uses: This property, owned and well-cared for served as both home and thriving florist shop and as excavator contracting business. Ideal for home based business, daycare, retail shop, restaurant, landscaper or redevelopment
- \* Outside 2 bay garage for workshop or storage
- \* Close to White Marsh Mall, just off Middle River Rd & Pulaski Highway New luxury homes adjoin property rear and Maple Crest town homes across road with vast customer base potential

BALTIMORE, MD 21220

Aerial

BALTIMORE, MD 21220

Internal Photos