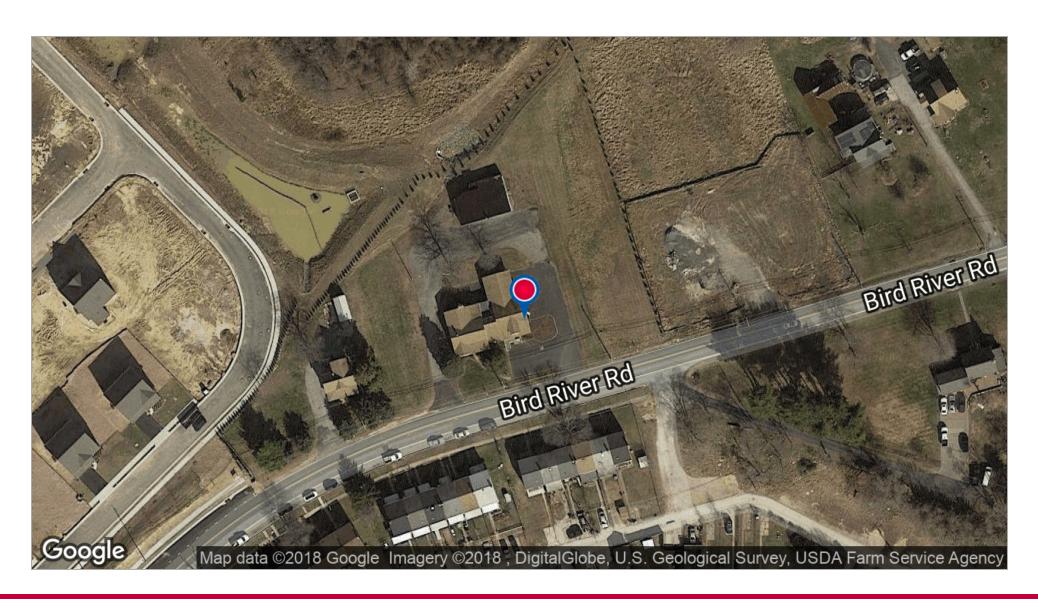

BALTIMORE, MD 21220



**Executive Summary** 











### **PROPERTY HIGHLIGHTS**

- \* 4,780 SF Total Building Size on 1.1 Acres
- \* 1,300 SF Showroom/ Retail area
- \* Move-in ready 3BDR home for owner occupant or added rental income
- \* Zoned CB (Community Business)
- \* Many Potential Uses: This property, owned and well-cared for served as both home and thriving florist shop and as excavator contracting business. Ideal for home based business, daycare, retail shop, restaurant, landscaper or redevelopment
- \* Outside 2 bay garage for workshop or storage
- \* Close to White Marsh Mall, just off Middle River Rd & Pulaski Highway New luxury homes adjoin property rear and Maple Crest town homes across road with vast customer base potential



BALTIMORE, MD 21220



Aerial



BALTIMORE, MD 21220



Internal Photos



#### John M. Haas

410.435.4004 x257 jhaas@troutdaniel.com

# 9750 BIRD RIVER ROAD, BALTIMORE, MD 21220

9750-9760 BIRD RIVER ROAD



Interior House Photos



410.435.4004 x257 jhaas@troutdaniel.com

BALTIMORE, MD 21220



Demographics Map



|                     | TWITE     | 5 WIIICS  | TO WITES  |
|---------------------|-----------|-----------|-----------|
| Total Population    | 9,320     | 176,150   | 624,702   |
| Population Density  | 2,967     | 2,243     | 1,988     |
| Median Age          | 33.8      | 37.7      | 37.9      |
| Median Age (Male)   | 31.1      | 36.4      | 35.9      |
| Median Age (Female) | 36.6      | 39.0      | 39.4      |
| Total Households    | 3,435     | 68,839    | 243,551   |
| # of Persons Per HH | 2.7