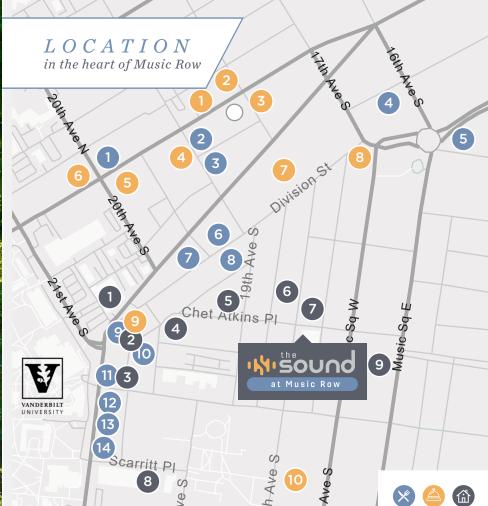

## THE NEIGHBORHOOD

The Sound at 49 Music Row is situated just 3 blocks east of the Vanderbilt University campus. Music Row benefits from being adjacent to downtown without the added congestion from traffic. Additionally, Interstate 40 and Interstate 65 entrances are conveniently located half a mile northeast, allowing for ease of ingress and egress.

- 1. Amerigo's
- 2. Midtown Cafe
- 3. Hattie B's Hot Chicker
- 4. DeSano's Pizza
- 5. Thai Esane
- S. Chuy's
- . Urban Cookhouse
- 8. Slider House
- 9. Henley
- 10. Giovann
- 11. Mellow Mushroom
- 12. Chipotle
- 13. Panera Bread
- 14. San Antonio Taco Compan

### HOTELS

- 1. Hutton Hotel
- 2. Spring Hill Suites
- 3. Aloft
- 4. Courtyard by Marriott
- 5. Hampton Inn
- . Graduate Nashville
- 7. Embassy Suites
- 8. Virgin Hote
- . Kimpton Aertson Hotel
- 10. Mint House Midtown

#### MULTI-FAMILY

- Barbizor
- 2. Aertson Midtown
- 3. Twenty & Gran
- 4. The Adelicia
- 5. Americana Apartments
- 6. The Morris Apartments
- 7. Artisan on 18th
- 8. Wesley Place Apartments
- ). Millenium Music Row