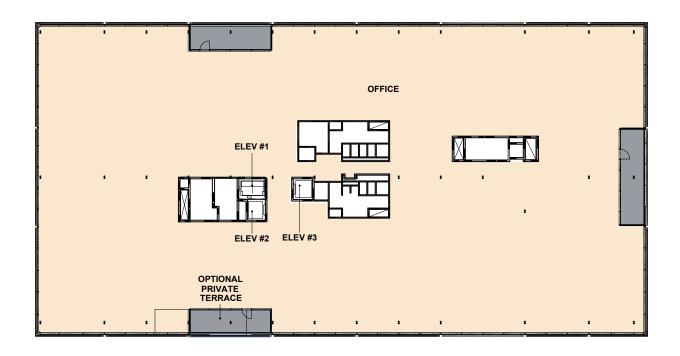

## FLOORPLAN

### UP TO 29,328 RSF FLOORPLATES

TYPICAL FLOOR FOR 7-9

FLOOR 6

### AVAILABLE

Divisibl

Floor 1: 9,094 SF Floor 6: 29,328 SF Floor 7: 28,813 SF Floor 8: 25,557 SF Floor 9: 21,874 SF