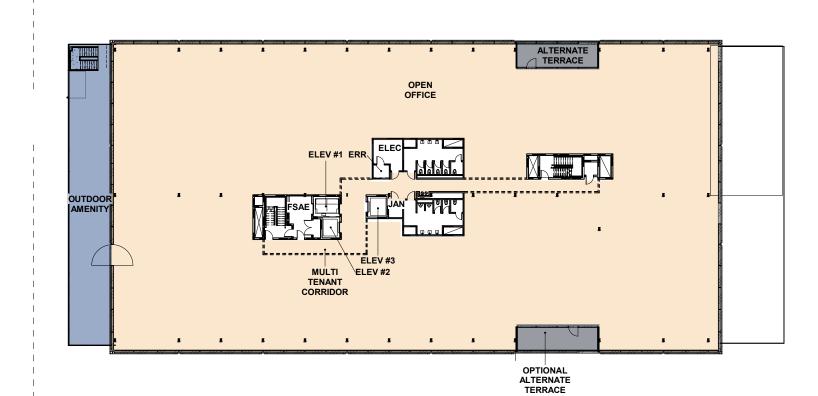

## FLOORPLAN

### UP TO 29,328 RSF FLOORPLATES

TYPICAL FLOOR FOR 7-9

FLOOR 6

### AVAILABLE

Divisibl

Floor 1: 9,094 SF Floor 6: 29,328 SF Floor 7: 28,813 SF Floor 8: 25,557 SF Floor 9: 21,874 SF