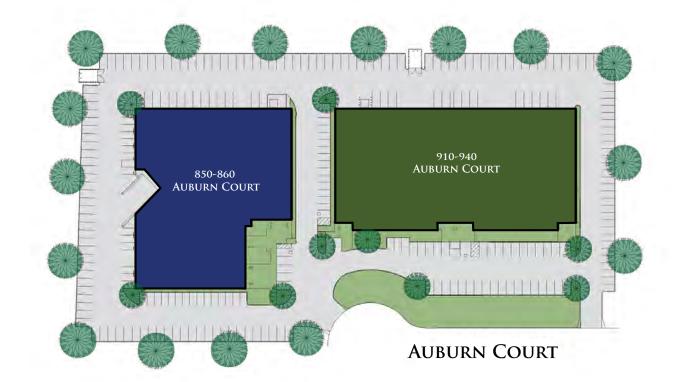

#### 850 - 860 AUBURN COURT

860 Auburn

16,095± sf

#### 910 - 940 AUBURN COURT

910 Auburn

12,106± sf