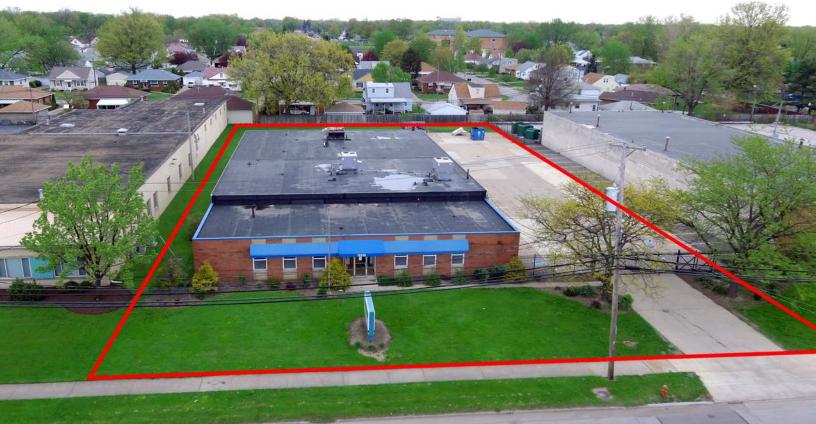

## AERIAL AND MAP

#### **Property Specifications**

| TOTAL SF       | 10,676 SF           | LIGHTING         | Fluorescent      |
|----------------|---------------------|------------------|------------------|
| OFFICE SF      | 2,355 SF            | HEAT             | HVAC             |
| INDUSTRIAL SF  | 8,321 SF            | AIR-CONDITIONING | 100%             |
| LAND           | 0.96 acres          | ROOF             | Composite Flat   |
| CONSTRUCTED    | 1959                | POWER            | 400A / 240V / 3P |
| CONSTRUCTION   | Masonry             |                  | 400A / 220V / 3P |
| CEILING HEIGHT | 11' 8"              | PARKING          | 25 spaces        |
| DRIVE-IN DOORS | Two (2) - 10' x 10' | LEASE RATE       | \$6.00 NNN       |
| SPRINKLER      | Yes                 | SALE PRICE       | \$600,000        |
|                |                     |                  |                  |