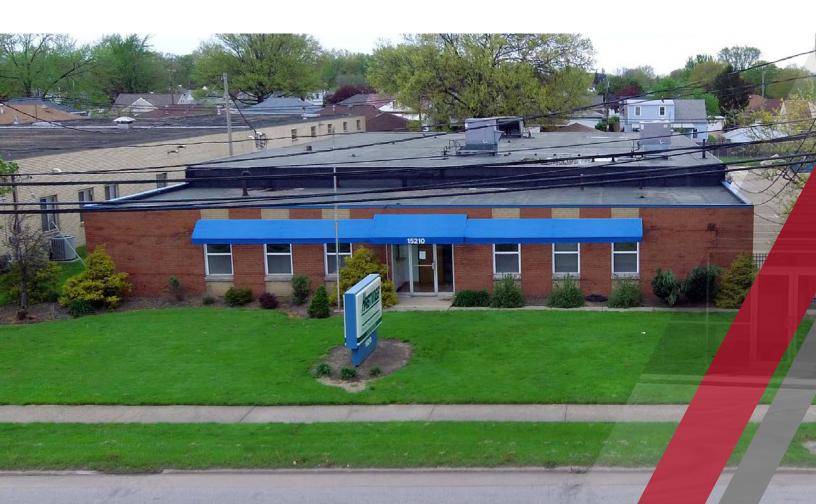

## FOR SALE OR LEASE

#### 15210 INDUSTRIAL PARKWAY CLEVELAND, OHIO

#### **Property Specifications**

| TOTAL SF       | 10,676 SF           | LIGHTING         | Fluorescent      |
|----------------|---------------------|------------------|------------------|
| OFFICE SF      | 2,355 SF            | HEAT             | HVAC             |
| INDUSTRIAL SF  | 8,321 SF            | AIR-CONDITIONING | 100%             |
| LAND           | 0.96 acres          | ROOF             | Composite Flat   |
| CONSTRUCTED    | 1959                | POWER            | 400A / 240V / 3P |
| CONSTRUCTION   | Masonry             |                  | 400A / 220V / 3P |
| CEILING HEIGHT | 11' 8"              | PARKING          | 25 spaces        |
| DRIVE-IN DOORS | Two (2) - 10' x 10' | LEASE RATE       | \$6.00 NNN       |
| SPRINKLER      | Yes                 | SALE PRICE       | \$600,000        |
|                |                     |                  |                  |