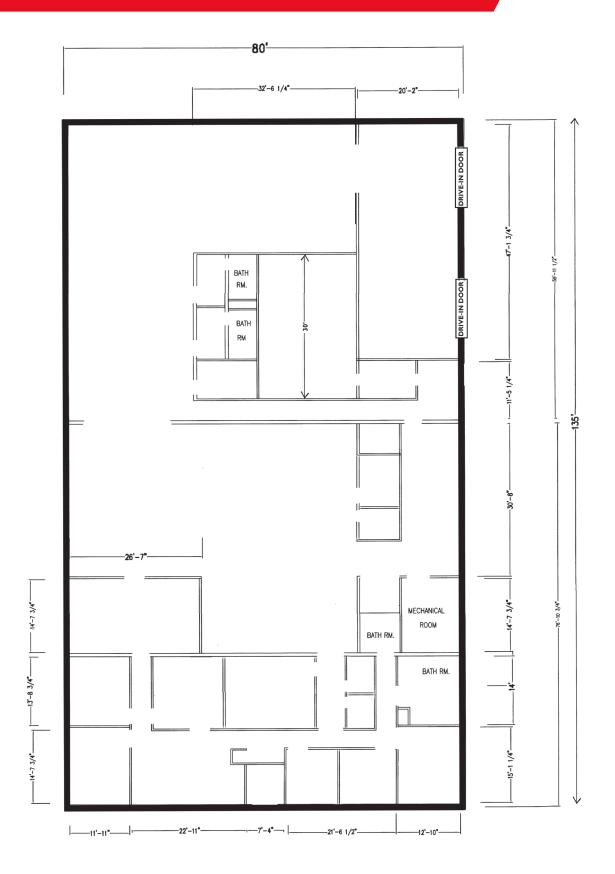

FLOORPLAN

#### **Property Specifications**

| TOTAL SF       | 10,676 SF           | LIGHTING         | Fluorescent      |
|----------------|---------------------|------------------|------------------|
| OFFICE SF      | 2,355 SF            | HEAT             | HVAC             |
| INDUSTRIAL SF  | 8,321 SF            | AIR-CONDITIONING | 100%             |
| LAND           | 0.96 acres          | ROOF             | Composite Flat   |
| CONSTRUCTED    | 1959                | POWER            | 400A / 240V / 3P |
| CONSTRUCTION   | Masonry             |                  | 400A / 220V / 3P |
| CEILING HEIGHT | 11' 8"              | PARKING          | 25 spaces        |
| DRIVE-IN DOORS | Two (2) - 10' x 10' | LEASE RATE       | \$6.00 NNN       |
| SPRINKLER      | Yes                 | SALE PRICE       | \$600,000        |
|                |                     |                  |                  |