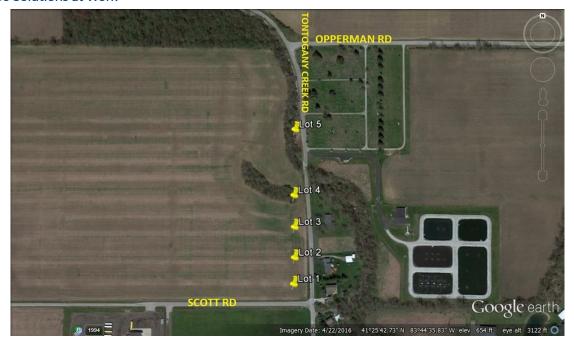

TONTOGANY CREEK RD., TONTOGANY, OH 43565

**SALE PRICE:** SEE LOT DETAILS

**OFFERING SUMMARY** 

Available Acres: 1.3-1.6

Zoning: Residential

Township: Washington Twp.

County: Wood

Cross Streets: Scott, Tontogany Creek &

Opperman

Terms: Cash/Conventional

Real Estate Taxes: Not Split - TBD

### **PROPERTY OVERVIEW**

Beautiful, rolling country lots

Subject to approved lot splits

Close to Otsego Schools

Lots 1-4 to be annexed to Village of Tontogany

Deed restrictions

### "Innovative Solutions at Work"

| Lot # | Size (AC) | Sale Price | Status    | Dimensions (Gross Acreage) |
|-------|-----------|------------|-----------|----------------------------|
| Lot 1 | 1.65      | \$52,500   | Available | 180 x 400                  |
| Lot 2 | 1.37      | \$52,500   | Available | 150 x 400                  |
| Lot 3 | 1.36      | \$52,500   | Available | 147 x 400                  |
| Lot 4 | 1.32      | \$52,500   | Available | 150 x 380                  |