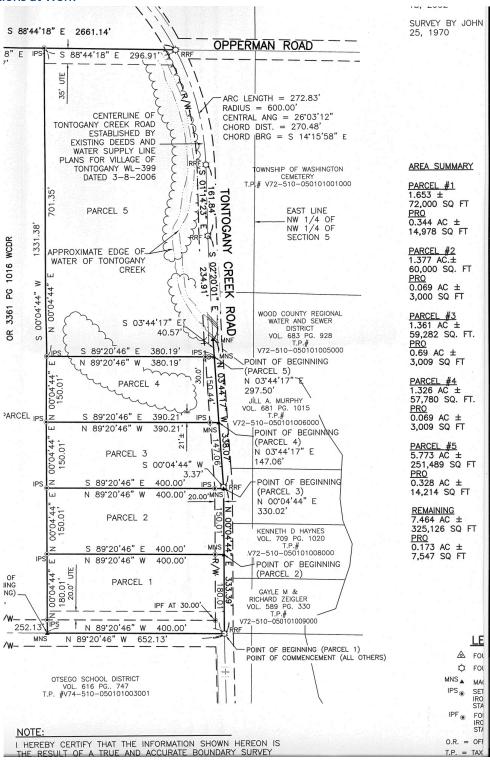

### **PROPERTY OVERVIEW**

Beautiful, rolling country lots

Subject to approved lot splits

Close to Otsego Schools

Lots 1-4 to be annexed to Village of Tontogany

Deed restrictions

### "Innovative Solutions at Work"

| Lot # | Size (AC) | Sale Price | Status    | Dimensions (Gross Acreage) |
|-------|-----------|------------|-----------|----------------------------|
| Lot 1 | 1.65      | \$52,500   | Available | 180 x 400                  |
| Lot 2 | 1.37      | \$52,500   | Available | 150 x 400                  |
| Lot 3 | 1.36      | \$52,500   | Available | 147 x 400                  |
| Lot 4 | 1.32      | \$52,500   | Available | 150 x 380                  |

### TONTOGANY CREEK RD., TONTOGANY, OH 43565