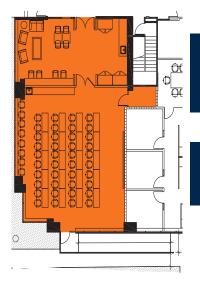

## SHARED AMENITIES FOR FLEX & OFFICE USERS | AVAILABLE AT MIDRISE I

TENANT LOUNGE AND MICRO-MARKET

50-PERSON CONFERENCE **CENTER** 