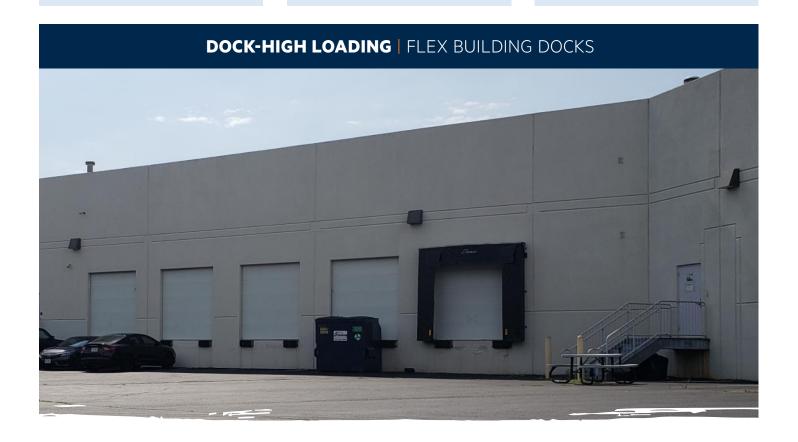

#### **3650 Concorde Parkway**

- Single-Story Buidling
- 18,000 SF Available
- 19' Clear Ceiling Height
- 2 Dock-High Loading Docks, 1 Knock-Out
- I-5 Zoning

#### **3635 Concorde Parkway**

- Single-Story Buidling
- 11,683 SF Available
- 19' Clear Ceiling Height
- I-5 Zoning

## 14700 Avion Parkway

- Single-Story Buidling
- 10,648 SF Available
- 19' Clear Ceiling Height
- 2 Dock-High Loading Docks
- Conditioned Warehouse
- I-5 Zoning