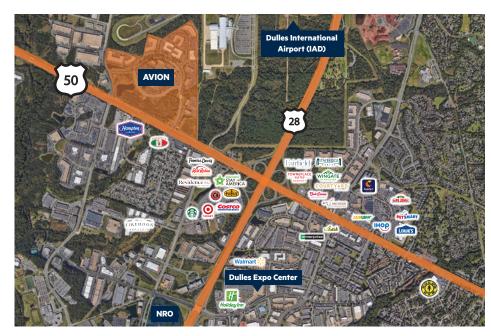

## GREAT ACCESS & THRIVING EMPLOYEE BASE | RT. 50 OFFERS 3 LANES EACH WAY

## Location

- Centrally located along Route 50
- Adjacent to Dulles Airport (IAD)
- Quick access to I-66, Route 28 and Dulles Toll Road
- Highly-educated, tech-focused labor market
- In path of growth for Metro's Silver Line Phase II
- Numerous retail and restaurant options within 2 miles
- 12 hotels within 2 miles
- National Reconnaissance Office (NRO) headquarters located less than 3 miles away