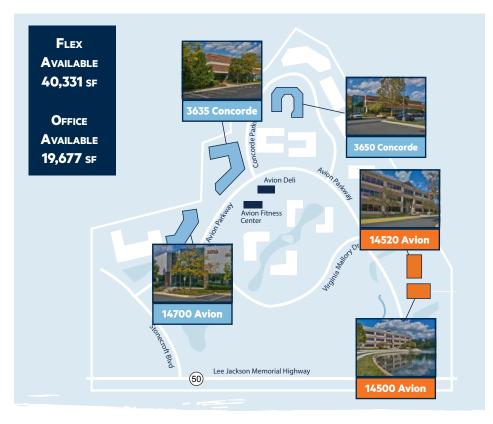

#### **3650 Concorde Parkway**

- Single-Story Buidling
- 18,000 SF Available
- 19' Clear Ceiling Height
- 2 Dock-High Loading Docks, 1 Knock-Out
- I-5 Zoning

#### **3635 Concorde Parkway**

- Single-Story Buidling
- 11,683 SF Available
- 19' Clear Ceiling Height
- I-5 Zoning

## 14700 Avion Parkway

- Single-Story Buidling
- 10,648 SF Available
- 19' Clear Ceiling Height
- 2 Dock-High Loading Docks
- Conditioned Warehouse
- I-5 Zoning

### 14500 Avion Parkway

3-Story Building

### 14520 Avion Parkway

3-Story Building