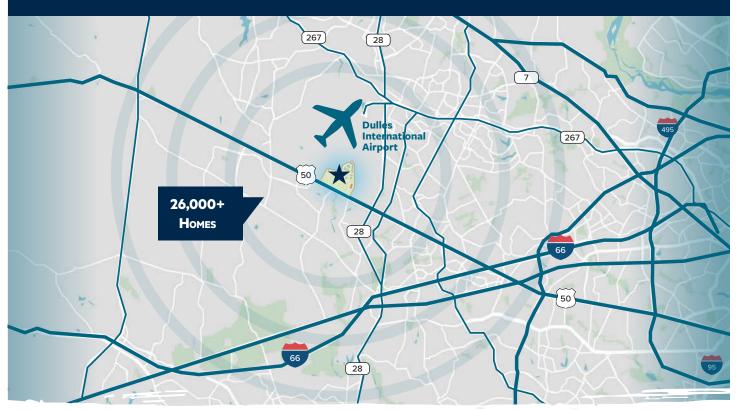

## GREAT ACCESS & THRIVING EMPLOYEE BASE | RT. 50 OFFERS 3 LANES EACH WAY

## Location

- Centrally located along Route 50
- Adjacent to Dulles Airport (IAD)
- Quick access to I-66, Route 28 and Dulles Toll Road
- Highly-educated, tech-focused labor market
- In path of growth for Metro's Silver Line Phase II
- Numerous retail and restaurant options within 2 miles
- 12 hotels within 2 miles
- National Reconnaissance Office (NRO) headquarters located less than 3 miles away