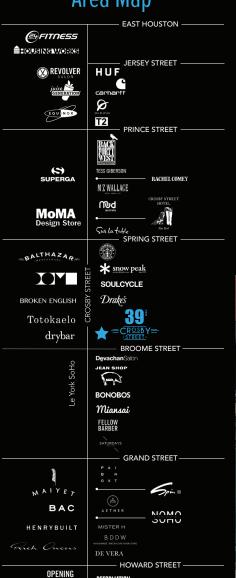

## **SoHo Retail Space For Lease**

**Ground Floor** 1.000 SF 1,000 SF **Lower Level** 

#### **Possession**

Arranged

#### **Term**

Long or Short Term

## **Frontage**

45 Feet on Crosby St 25 Feet on Broome St

#### **Comments**

- Brand new all glass storefront and beautifully renovated façade.
- Corner location on one of the trendiest retail corridors in Manhattan.
- Fully built-out with brand new mechanicals.

### **Neighboring Tenants**

HENRYBUILT blomingdole's AETHER





BONOBOS MOMA Design Store





Miansai





## **Newmark Grubb Knight Frank**

Retail

**EXCLUSIVE AGENT:** 

MATTHEW S. KRELL SENIOR MANAGING DIRECTOR 212.372.2254 MKRELL@NGKF.COM





## Area Map











# WHERE **SOPHISTICATED**

FASHION MEETS

## **AUTHENTIC** SHOPPING



## Newmark Grubb Knight Frank Retail

**EXCLUSIVE AGENT:** 

MATTHEW S. KRELL SENIOR MANAGING DIRECTOR 212.372.2254 MKRELL@NGKF.COM





www.ngkf.com/retail