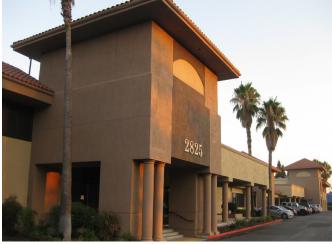

## **ASKING LEASE RATE**

\$.93 per SF, MG

**AVAILABILITIES 2825 Watt Avenue:** Suite 201: ±4,303 RSF

**2829 Watt Avenue:** Suite 102: ±1,842 RSF

#### **PROPERTY HIGHLIGHTS**

- Active Property Based Business Improvement District (PBID) in place
- Office building totaling ±83,783 RSF
- $\pm 6,145$  SF of available office space which can be divided & built to suit
- Many restaurants & retail amenities within walking distance
- Located at the high traffic intersection of Watt Avenue and Marconi Avenue, with an average daily traffic count of 46,892
- Building-top signage is available
- Free parking included
- Located two (2) miles from the Capitol City Freeway & eight (8) miles from the Downtown Sacramento Central Business District
- Zoned BP (Business Professional) and can accommodate professional & medical users
- The buildings and parking garage are protected by a wet fire protection sprinkler system
- The building is served by two hydraulic elevators
- The building electrical system is 1,600 amp, 480/277 volt, 3-phase, 4-wire service