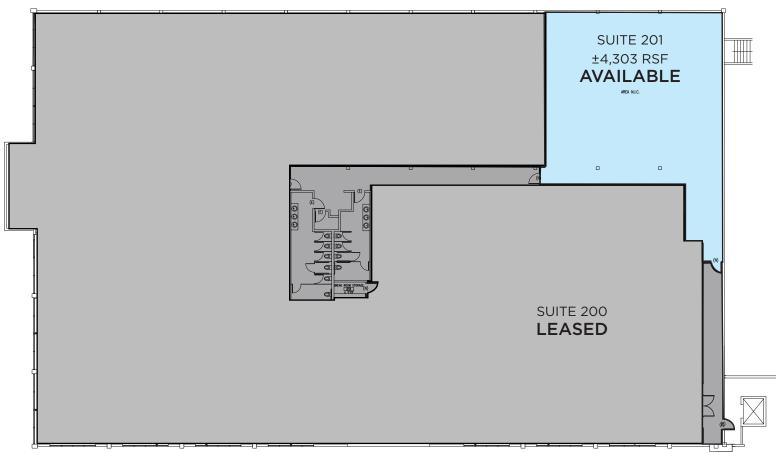

# 2825 WATT AVE. SECOND FLOOR

FOR MORE INFORMATION, PLEASE CONTACT:

## **ASKING LEASE RATE**

\$.93 per SF, MG

**AVAILABILITIES 2825 Watt Avenue:** Suite 201: ±4,303 RSF

**2829 Watt Avenue:** Suite 102: ±1,842 RSF