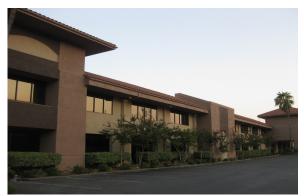

#### **PROPERTY HIGHLIGHTS**

- Active Property Based Business Improvement District (PBID) in place
- Office building totaling ±83,783 RSF
- $\pm 6,145$  SF of available office space which can be divided & built to suit
- Many restaurants & retail amenities within walking distance
- Located at the high traffic intersection of Watt Avenue and Marconi Avenue, with an average daily traffic count of 46,892
- Building-top signage is available
- Free parking included
- Located two (2) miles from the Capitol City Freeway & eight (8) miles from the Downtown Sacramento Central Business District
- Zoned BP (Business Professional) and can accommodate professional & medical users
- The buildings and parking garage are protected by a wet fire protection sprinkler system
- The building is served by two hydraulic elevators
- The building electrical system is 1,600 amp, 480/277 volt, 3-phase, 4-wire service