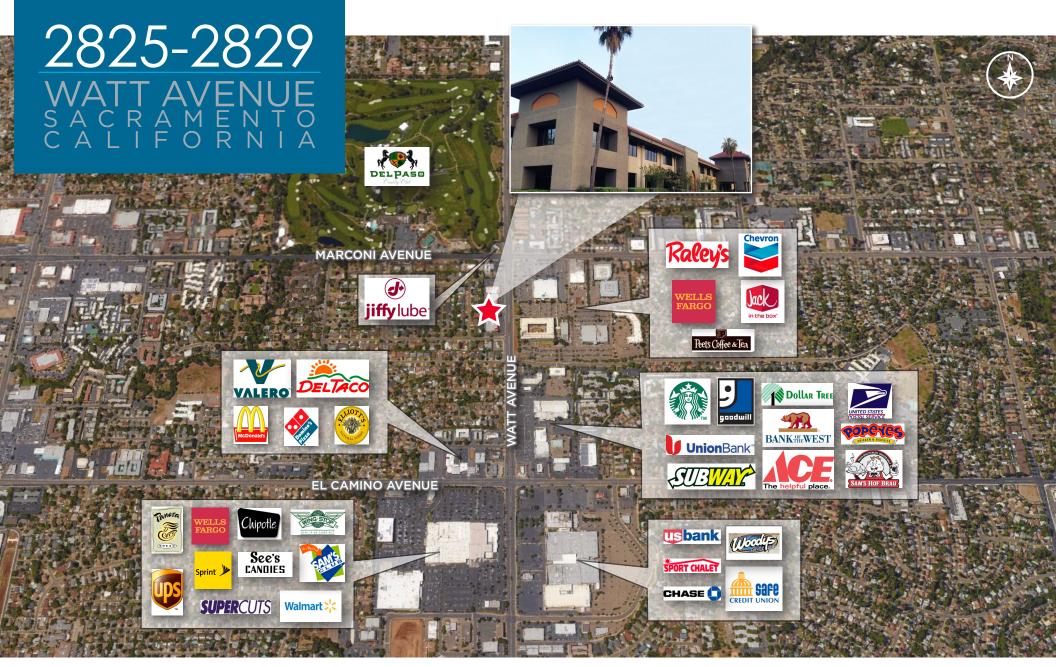

# 2825-2829 WATT AVENUE SACRAMENTO CALIFORNIA

#### **PROPERTY HIGHLIGHTS**

- Active Property Based Business Improvement District (PBID) in place
- Office building totaling ±83,783 RSF
- $\pm 6,145$  SF of available office space which can be divided & built to suit
- Many restaurants & retail amenities within walking distance
- Located at the high traffic intersection of Watt Avenue and Marconi Avenue, with an average daily traffic count of 46,892
- Building-top signage is available
- Free parking included
- Located two (2) miles from the Capitol City Freeway & eight (8) miles from the Downtown Sacramento Central Business District
- Zoned BP (Business Professional) and can accommodate professional & medical users
- The buildings and parking garage are protected by a wet fire protection sprinkler system
- The building is served by two hydraulic elevators
- The building electrical system is 1,600 amp, 480/277 volt, 3-phase, 4-wire service