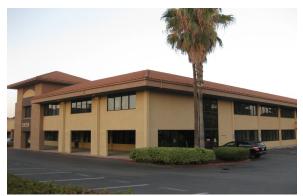

#### **PROPERTY HIGHLIGHTS**

- Active Property Based Business Improvement District (PBID) in place
- Office building totaling ±83,783 RSF
- $\pm 6,145$  SF of available office space which can be divided & built to suit
- Many restaurants & retail amenities within walking distance
- Located at the high traffic intersection of Watt Avenue and Marconi Avenue, with an average daily traffic count of 46,892
- Building-top signage is available
- Free parking included
- Located two (2) miles from the Capitol City Freeway & eight (8) miles from the Downtown Sacramento Central Business District
- Zoned BP (Business Professional) and can accommodate professional & medical users
- The buildings and parking garage are protected by a wet fire protection sprinkler system
- The building is served by two hydraulic elevators
- The building electrical system is 1,600 amp, 480/277 volt, 3-phase, 4-wire service