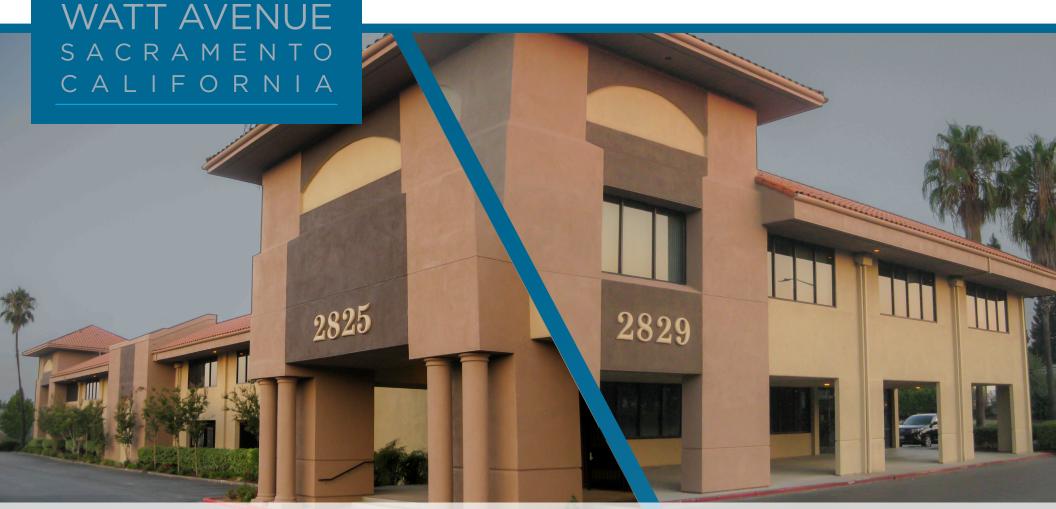

# 2825-2829 WATT AVENUE SACRAMENTO CALIFORNIA

# 2825-2829

• UP TO ±6,145 SF AVAILABLE FOR LEASE • TURN-KEY IMPROVEMENTS •

FOR MORE INFORMATION, PLEASE CONTACT

#### **PROPERTY HIGHLIGHTS**

- Active Property Based Business Improvement District (PBID) in place
- Office building totaling ±83,783 RSF
- $\pm 6,145$  SF of available office space which can be divided & built to suit
- Many restaurants & retail amenities within walking distance
- Located at the high traffic intersection of Watt Avenue and Marconi Avenue, with an average daily traffic count of 46,892
- Building-top signage is available
- Free parking included
- Located two (2) miles from the Capitol City Freeway & eight (8) miles from the Downtown Sacramento Central Business District
- Zoned BP (Business Professional) and can accommodate professional & medical users
- The buildings and parking garage are protected by a wet fire protection sprinkler system
- The building is served by two hydraulic elevators
- The building electrical system is 1,600 amp, 480/277 volt, 3-phase, 4-wire service