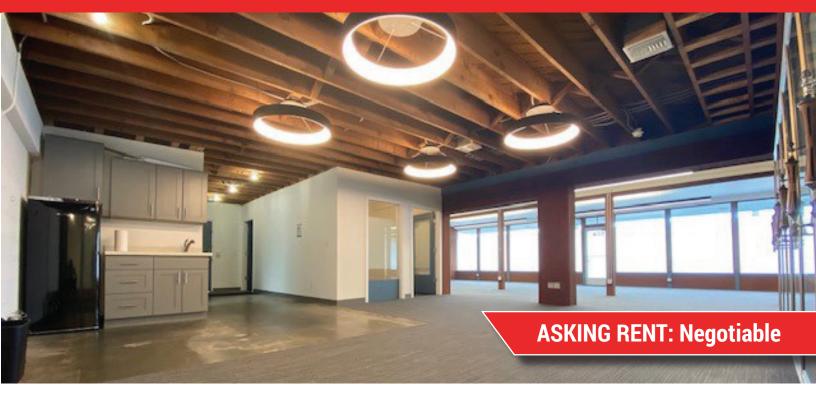

### ±2,600 SF Available - Expansion to ±5,600 SF

As the exclusive agent, I am pleased to offer the following space:

- Improvements Complete New Carpet, Paint, Conference Rooms, Polished Concrete, Bathrooms, Lighting, Ceiling, Parking Lot, Etc.
- On-Site Parking
- Large Monument and Building Signage
- Large Open Space with 2 Conference Rooms and 2 Phone Rooms
- ±0.5 Miles (±8 Minute Walk) to Caltrain and Downtown Amenities
- Motivated Landlord