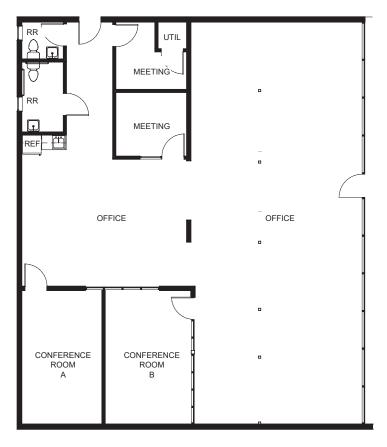

Space - Expansion to ±5,600 SF Available**504 El Camino Real

Redwood City, CA



### ±2,600 SF Available - Expansion to ±5,600 SF

As the exclusive agent, I am pleased to offer the following space:



- Improvements Complete New Carpet, Paint, Conference Rooms, Polished Concrete, Bathrooms, Lighting, Ceiling, Parking Lot, Etc.
- On-Site Parking
- Large Monument and Building Signage
- Large Open Space with 2 Conference Rooms and 2 Phone Rooms
- ±0.5 Miles (±8 Minute Walk) to Caltrain and Downtown Amenities
- Motivated Landlord



Carter Lyman 650.688.8559 carter.lyman@ngkf.com CA RE License #02067725 245 Lytton Avenue, Suite 150, Palo Alto, CA 94301

www.ngkf.com

## **±2,600 SF Startup Space - Expansion to ±5,600 SF Available** 504 El Camino Real

Redwood City, CA

#### **Current Plan**



#### **Hypothetical Growth Plan**









Carter Lyman 650.688.8559 <u>carter.lyman@ngkf.com</u> CA RE License #02067725 245 Lytton Avenue, Suite 150, Palo Alto, CA 94301

www.ngkf.com

# **±2,600 SF Startup Space - Expansion to ±5,600 SF Available** 1047 Whipple Avenue

Redwood City, CA

- Available Now
- ◆ ±3,000 SF (Divisible to ±1,200 SF)
- ◆ Furniture can be Available
- Additional Private Parking
- Perfect for Growing Start-up
- Ideal for Distancing and Private Meeting Areas



WHIPPLE AVENUE



Carter Lyman 650.688.8559 carter.lyman@ngkf.com CA RE License #02067725 245 Lytton Avenue, Suite 150, Palo Alto, CA 94301

www.ngkf.com