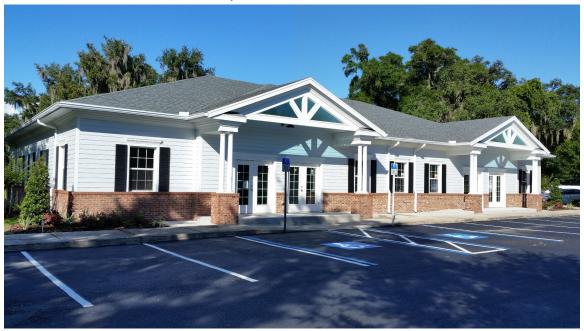

## **BOYETTE PROFESSIONAL PARK**

10931 Boyette Road, RIVERVIEW, FL

A medical and professional office park Conveniently located just east of US 301 on Boyette Road, Riverview, FL. FOR LEASE

- Brand New office building in a park setting.
- Flexible office design built to tenant's specifications.
- ❖ 1,284 to 1,535 square foot office suites available.
- ❖ Ample parking ... 5 spaces per 1,000 square feet.
- \* Rapidly growing bedroom community in greater Tampa market.