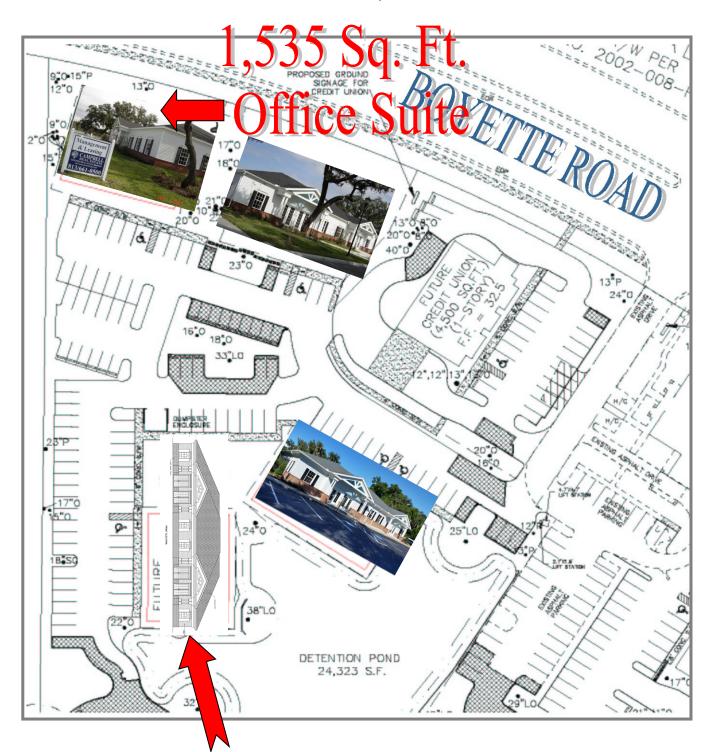

## **BOYETTE PROFESSIONAL PARK**

10931 Boyette Road, RIVERVIEW, FL

A medical and professional office park Conveniently located just east of US 301 on Boyette Road, Riverview, FL. FOR LEASE

- Brand New office building in a park setting.
- Flexible office design built to tenant's specifications.
- ❖ 1,284 to 1,535 square foot office suites available.
- ❖ Ample parking ... 5 spaces per 1,000 square feet.
- \* Rapidly growing bedroom community in greater Tampa market.

## 1,284 Sq. Ft. Custom Office