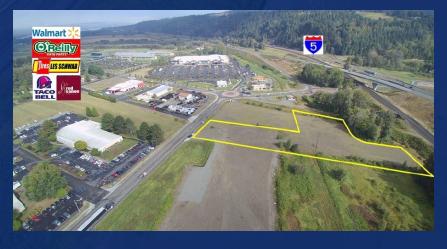

### **PROPERTY OVERVIEW**

Property needs to be platted from larger parcel. Zoned Highway Commercial Proposed ARCO AM/PM to be built next door. Located across the roundabout from Walmart. Other retailers in area include Taco Bell, Red Canoe, O'Reilly, Les Schwab, and Verizon. Highly visible property. Located at Exit 22 on I-5.

### **PROPERTY HIGHLIGHTS**

- 72,000 VPD on I-5
- Exit 22 Dike Access Road
- Zoned Highway Commercial C-2
- Joint driveway access with ARCO AM/PM
- Utilities available

CBCWORLDWIDE.COM

Kim Adams 206 949 8723 kimadams@cbcworldwide.com