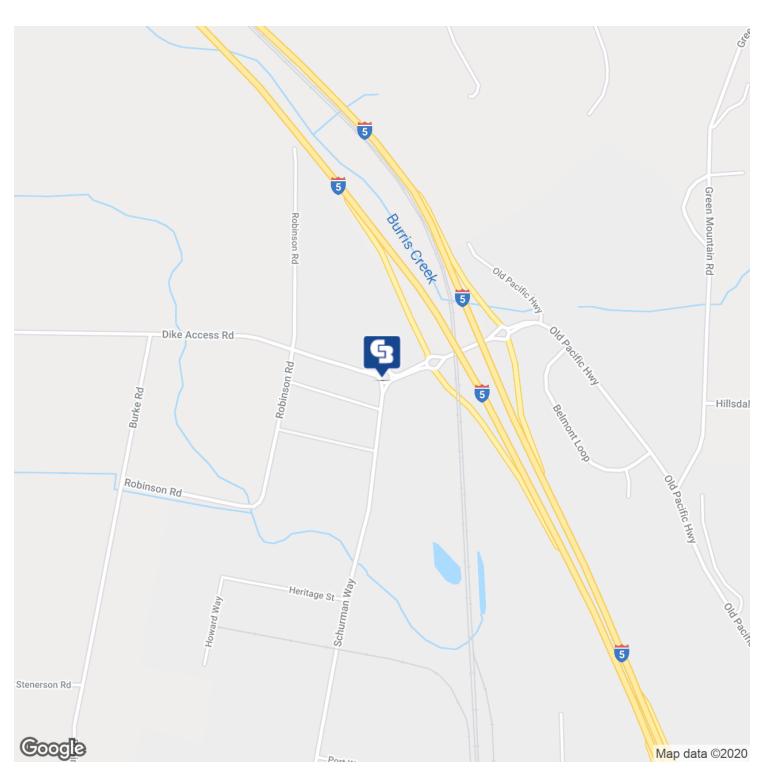

### **PROPERTY OVERVIEW**

Property needs to be platted from larger parcel. Zoned Highway Commercial Proposed ARCO AM/PM to be built next door. Located across the roundabout from Walmart. Other retailers in area include Taco Bell, Red Canoe, O'Reilly, Les Schwab, and Verizon. Highly visible property. Located at Exit 22 on I-5.

### **PROPERTY HIGHLIGHTS**

- 72,000 VPD on I-5
- Exit 22 Dike Access Road
- Zoned Highway Commercial C-2
- Joint driveway access with ARCO AM/PM
- Utilities available

CBCWORLDWIDE.COM

Kim Adams 206 949 8723 kimadams@cbcworldwide.com