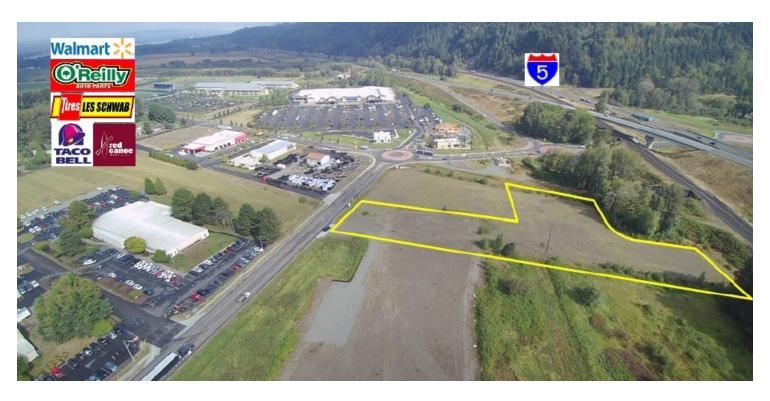

### **PROPERTY OVERVIEW**

Property needs to be platted from larger parcel. Zoned Highway Commercial Proposed ARCO AM/PM to be built next door. Located across the roundabout from Walmart. Other retailers in area include Taco Bell, Red Canoe, O'Reilly, Les Schwab, and Verizon. Highly visible property. Located at Exit 22 on I-5.

### **PROPERTY HIGHLIGHTS**

- 72,000 VPD on I-5
- Exit 22 Dike Access Road
- Zoned Highway Commercial C-2
- Joint driveway access with ARCO AM/PM
- Utilities available

CBCWORLDWIDE.COM

Kim Adams 206 949 8723 kimadams@cbcworldwide.com