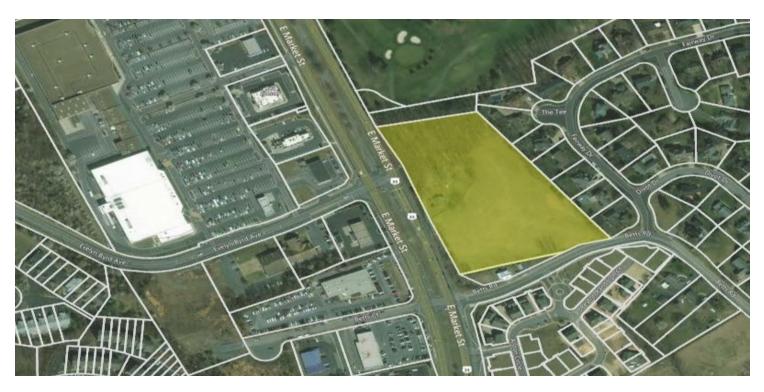

# 6.68 ACRES ON HEAVILY TRAVELED EAST MARKET STREET

2210 E Market Street, Harrisonburg, VA 22801

#### **PROPERTY OVERVIEW**

6.68 acres located on prime retail corridor with traffic counts exceeding 26,000 AADT. Surrounded by national retail, many established businesses, and residential neighborhoods. Over 600' road frontage along East Market Street. Ideal for retail development, subject to rezoning.