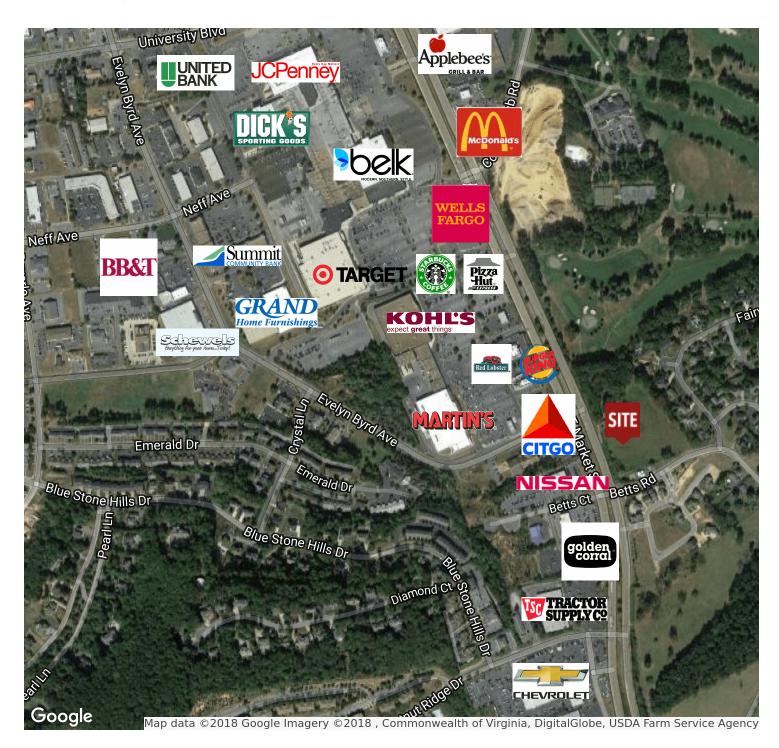

# 6.68 ACRES ON HEAVILY TRAVELED EAST MARKET STREET

2210 E Market Street, Harrisonburg, VA 22801

## **Executive Summary**



#### **OFFERING SUMMARY**

Sale Price: \$1,499,000

Lot Size: 6 68 Acres

Zoning: R-1

Utilities: Public Water & Sewer

Available

East Market Street Access:

(26,000 + AADT)

Road Frontage: 600 + Feet



#### **PROPERTY OVERVIEW**

6.68 acres located on prime retail corridor with traffic counts exceeding 26,000 AADT. Surrounded by national retail, many established businesses, and residential neighborhoods. Over 600' road frontage along East Market Street. Ideal for retail development, subject to rezoning.

For More Information:



## 6.68 ACRES ON HEAVILY TRAVELED EAST MARKET STREET

2210 E Market Street, Harrisonburg, VA 22801

### Retailer Map