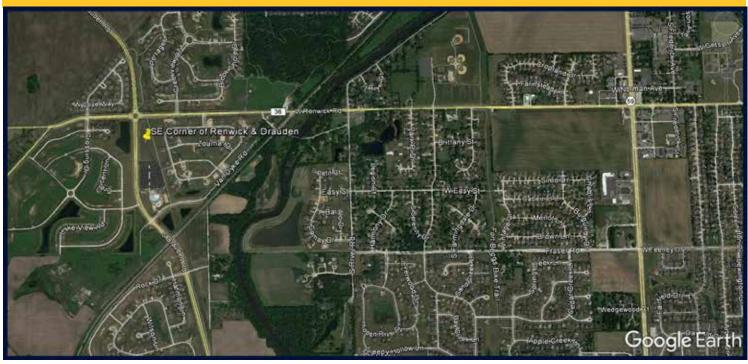

## FOR SALE

1 Acre to 5.5 Acres Subdividable Commercial Lot(s) Plainfield, IL

Southeast Corner of Renwick & Drauden, Plainfield, Illinois

- Zoned for retail/office development under PUD in the Village of Plainfield
- Four available parcels
- Build to suit possibilities
- Lot sizes from 0.98 acres to 1.98 acres
- Utilities available to site
- See attached subdivision plan
- 1.7 miles west of Route 59
- Adjoins Springbank Aquatic Center

## 1 Acre to 5.5 Acres Subdividable Commercial Lot(s) Plainfield, IL

The subject property is located at the southeast corner of Renwick Road and Drauden Road in Location:

Plainfield, IL

Plot: Divisible up to four lots. totaling 240,299 square feet (5.52 acres).