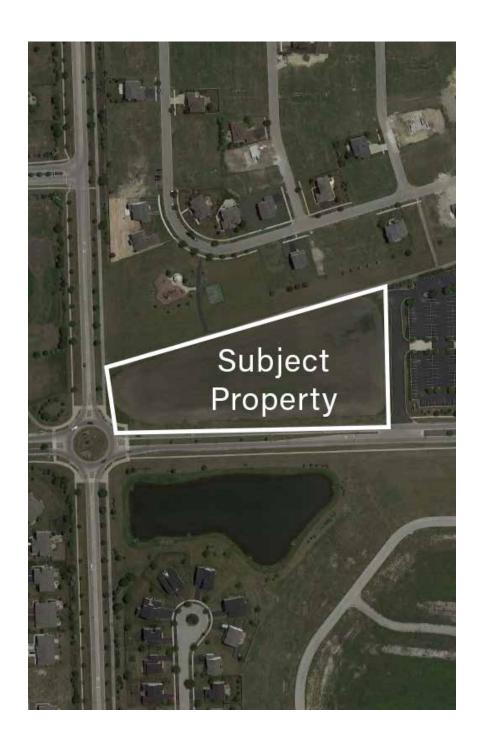

## 1 Acre to 5.5 Acres Subdividable Commercial Lot(s) Plainfield, IL

The subject property is located at the southeast corner of Renwick Road and Drauden Road in Location:

Plainfield, IL

Plot: Divisible up to four lots. totaling 240,299 square feet (5.52 acres).

(See attached subdivision plan.)

Zoning: Zoned for retail/office/restaurant/daycare under PUD (Planned Unit Development) in the

Village of Plainfield.

**Utilities:** Available to site

**Demographics:** 1 mi. 3 mi.

> Neighborhood Retail Center, Medical Office Building, Daycare Center, and Restaurants. The site benefits from excellent exposure to both Renwick and Drauden Roads which are main arterials in this area that carry the majority of the traffic to the surrounding residential development. The site also benefits from being adjacent to the Springbank Community Pool.