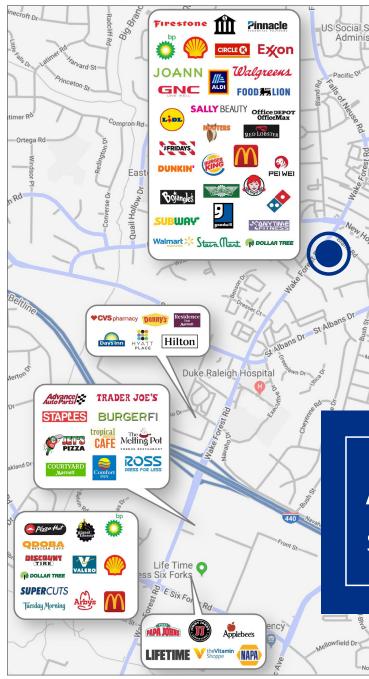

# SUITE 302: 1,483 SF OFFICE SPACE FOR LEASE

GALLERY PARK II 4020 WAKE FOREST ROAD RALEIGH, NC 27609

#### **PROPERTY HIGHLIGHTS**

- 31,352 SF three-story brick and glass office building
- Suite 302: 1,483 SF available June 1, 2019
- \$18.50/SF, Full Service
- Just north of Duke Raleigh Hospital and North Raleigh Hilton
- Recently renovated common areas
- Very professional tenant mix
- Abundant free surface parking
- Four offices, kitchen, and reception area



**FRED DICKENS** fdickens@trademarkproperties.com 919.227.5508 direct 919.673.4775 mobile 1001 Wade Avenue, Suite 300, Raleigh, NC 27605 • trademarkproperties.com • 919.782.5552



## 4020 WAKE FOREST ROAD RALEIGH, NC 27609

## **NEARBY RETAIL**



## **AREA HIGHLIGHTS**

- Excellent access to I-440 Beltline, less than one mile away
- Convenient to downtown Raleigh
- Numerous retail and restaurant options nearby
- 48,000 annual average daily traffic (NC DOT 2017)



**ASKING RATE** \$18.50/SF, Full Service

#### **FRED DICKENS**

fdickens@trademarkproperties.com 919.227.5508 direct 919.673.4775 mobile

The information contained herein was obtained from sources believed reliable; however, TradeMark Properties makes no guarantees, warranties, or representations as to the completeness or accuracy thereof. The presentation of this property is submitted subject to errors, omissions, changes of price or conditions prior to sale or lease, or withdrawal without notice.



1001 Wade Avenue, Suite 300, Raleigh, NC 27605 trademarkproperties.c