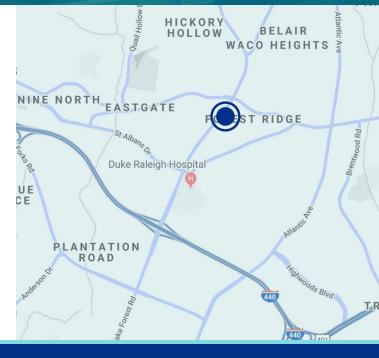

## 4020 WAKE FOREST ROAD RALEIGH, NC 27609

## **AREA HIGHLIGHTS**

- Excellent access to I-440 Beltline, less than one mile away
- Convenient to downtown Raleigh
- Numerous retail and restaurant options nearby
- 48,000 annual average daily traffic (NC DOT 2017)