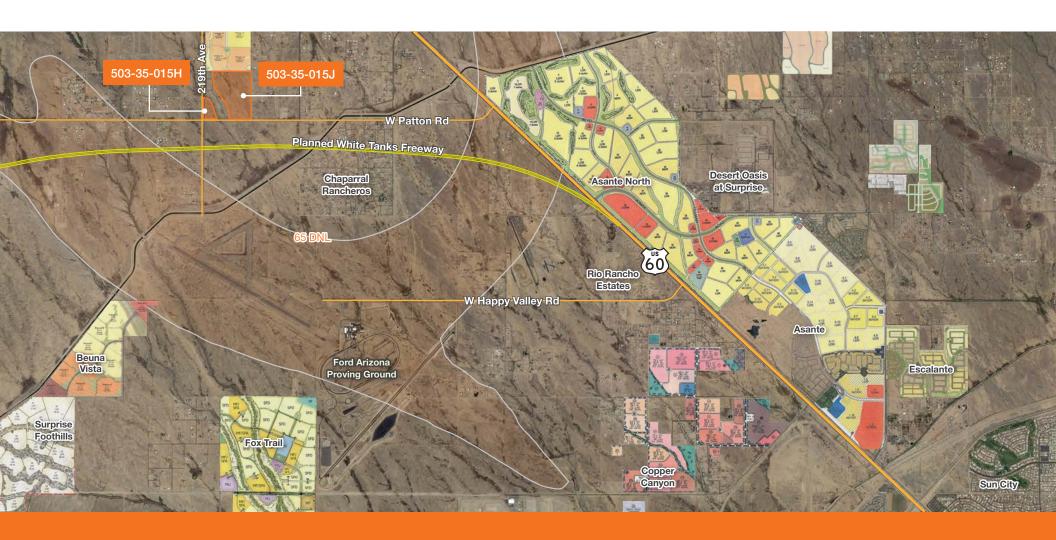

## 215th Ave and Patton Rd NWC

Maricopa County, AZ

## **Features**

LAND ±112 acres **PRICE** Submit ZONING **RU-43** PARCEL 503-35-015J, 503-35-015H