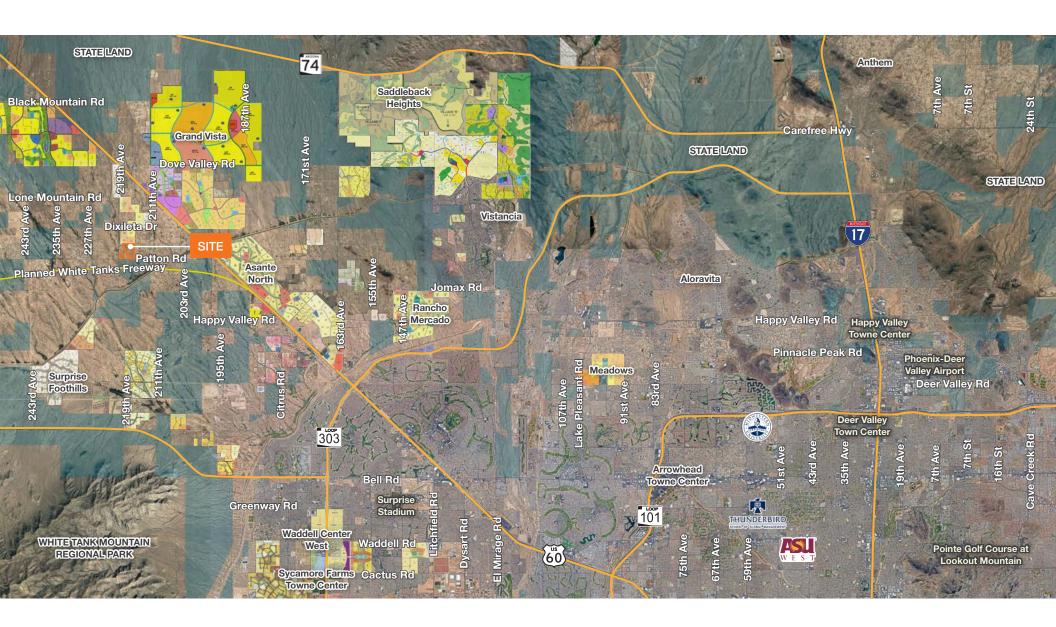

FOR SALE

±112 Acres on 215th Avenue and Patton Road

Brian Rosella 602.513.5103 brosella@kiddermathews.com Chris Medill, MRED 602.513.5108 cmedill@kiddermathews.com

## 215th Ave and Patton Rd NWC

Maricopa County, AZ

## 215th Ave and Patton Rd NWC

Maricopa County, AZ

Brian Rosella 602.513.5103 brosella@kiddermathews.com Chris Medill, MRED 602.513.5108 cmedill@kiddermathews.com

kiddermathews.com