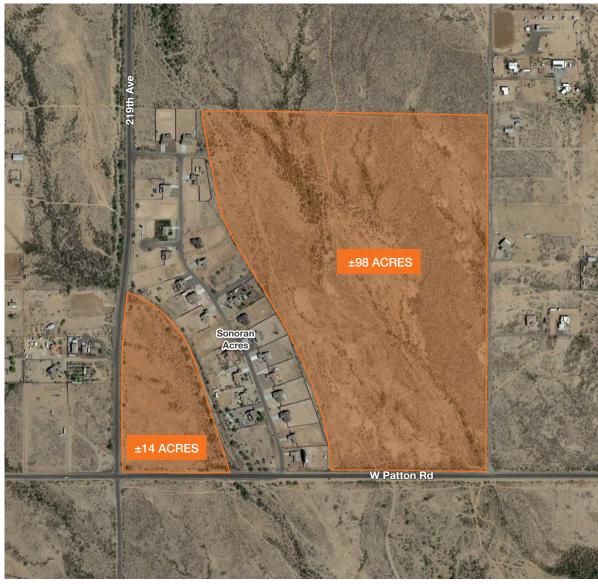

## **Features**

LAND ±112 acres **PRICE** Submit ZONING **RU-43** PARCEL 503-35-015J, 503-35-015H