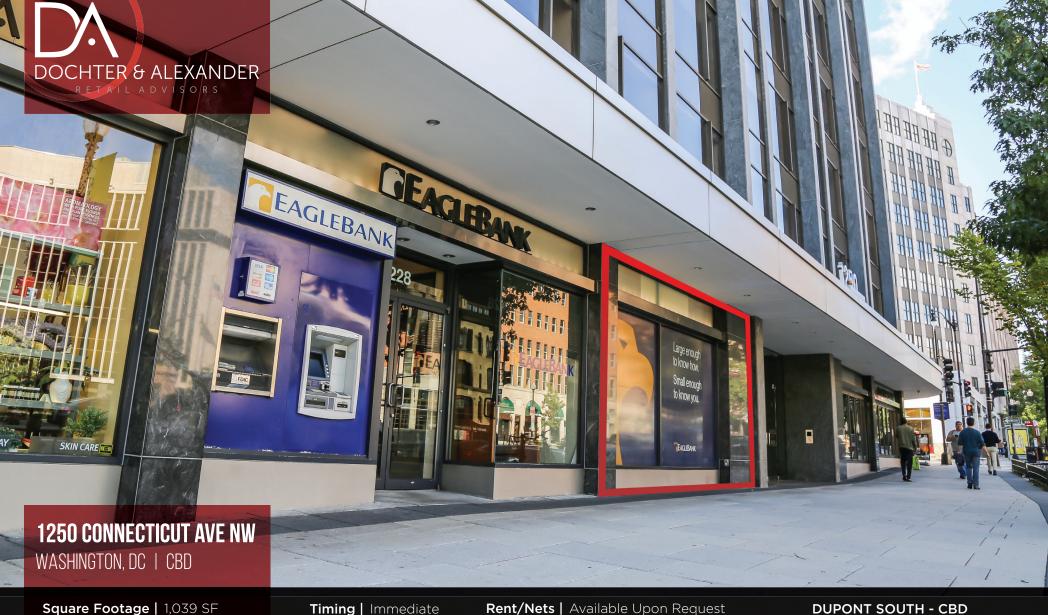

### **HIGHLIGHTS**

- ▼ Located 1 Block from **Dupont Circle** on Connecticut Avenue
- One block and the same side of street as the **Dupont** Circle Metro Station
- ▼ Centrally located allowing it to capture both office and resident audiences

# **SPECS**

Square Footage | 1,039 SF

Frontage | 22'

Ceiling Height | 14' 8"

Timing | Immediate

Rent/Nets | Available Upon Request