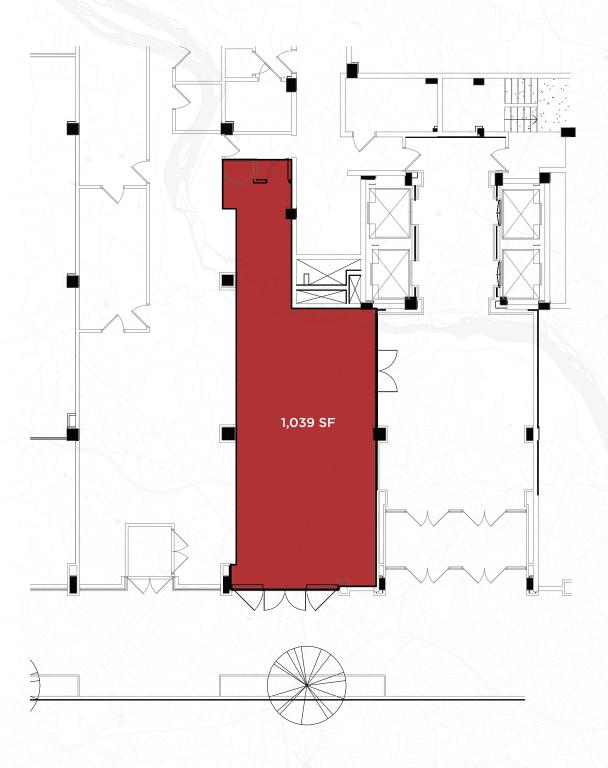

# **SPECS**

Square Footage | 1,039 SF

Frontage | 22'

Ceiling Height | 14' 8"

Timing | Immediate

Rent/Nets | Available Upon Request