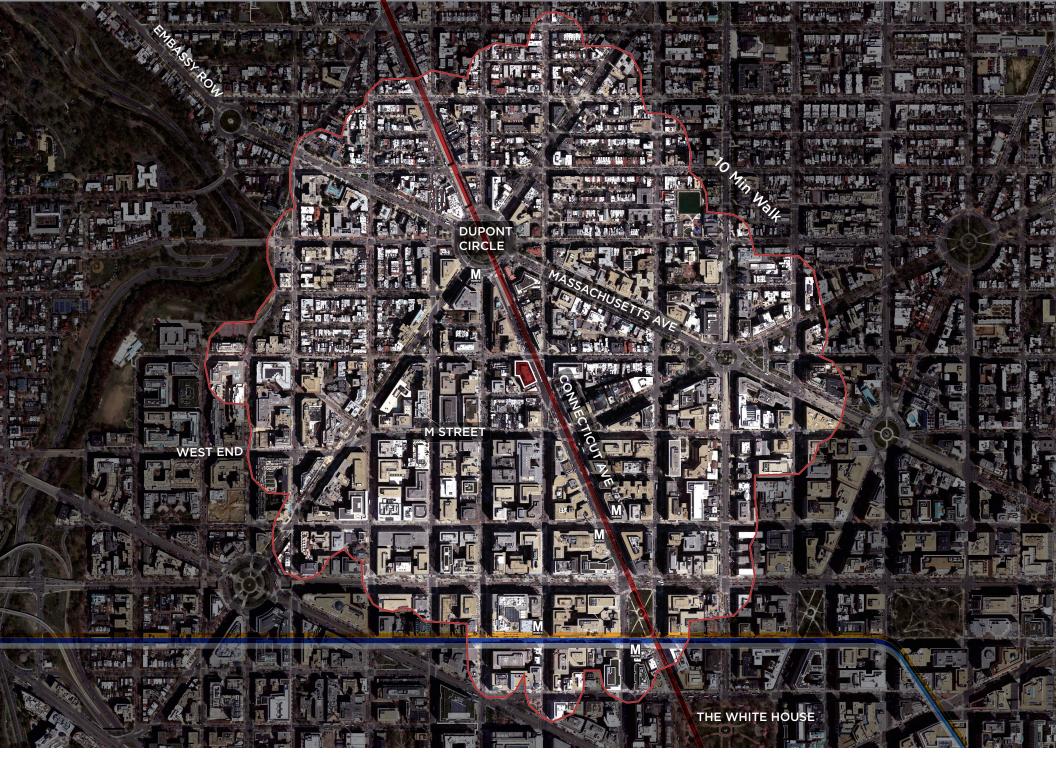

### **HIGHLIGHTS**

- ▼ Located 1 Block from **Dupont Circle** on Connecticut Avenue
- One block and the same side of street as the **Dupont** Circle Metro Station
- ▼ Centrally located allowing it to capture both office and resident audiences

#### **Matthew Alexander**

202.971.8788 matthew@dochalex.com

dochalex.com

f 🗷 🕲 @DARetailAdvisor

932,796 SF

AVERAGE METRO RIDERS
AT DUPONT METRO STATION

16,658

NIGHTLIFE VISITORS ALONG CONNECTICUT AVENUE

UP TO 17,000 BALBON TO 17,000

| DEMOGRAPHICS   | 5 Min Walk | 10 Min Walk |
|----------------|------------|-------------|
| AVERAGE SALARY | \$105,000  | \$93,648    |
| EMPLOYEES      | 33,179     | 105,781     |
| BUSINESSES     | 2,400      | 7,400       |
| HOTEL KEYS     | 1,605      | 9,225       |
| HOUSING UNITS  | 2.453      | 11.923      |