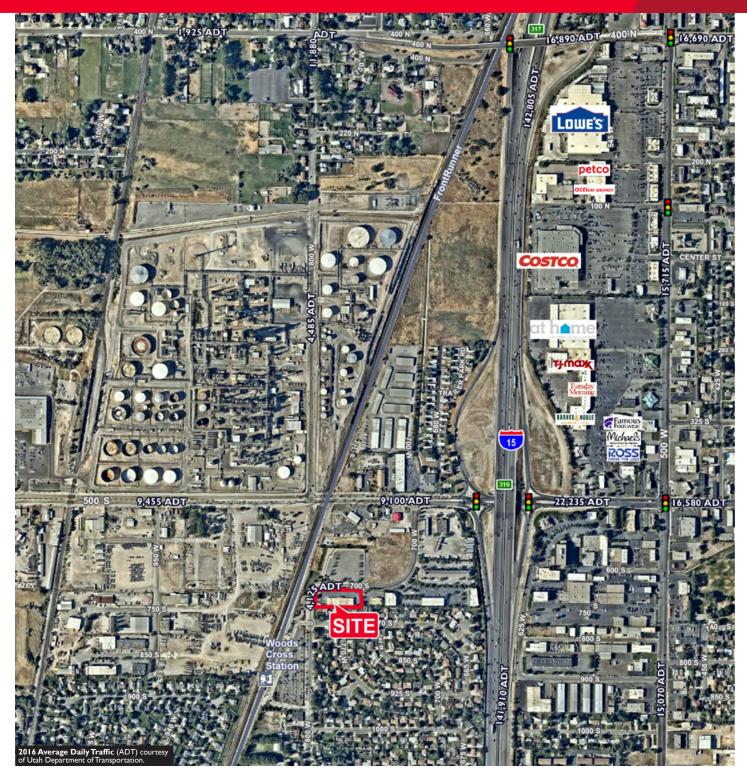

## **Property Highlights**

Size: 2,784 SF

Lease Rate: \$15.50 PSF/FS

- Located directly across the street from the Woods Cross FrontRunner
- Raised computer floors
- Possible uses include: medical, dental, general office, or call center
- Security card access
- Great terms on new lease
- · Call for more information