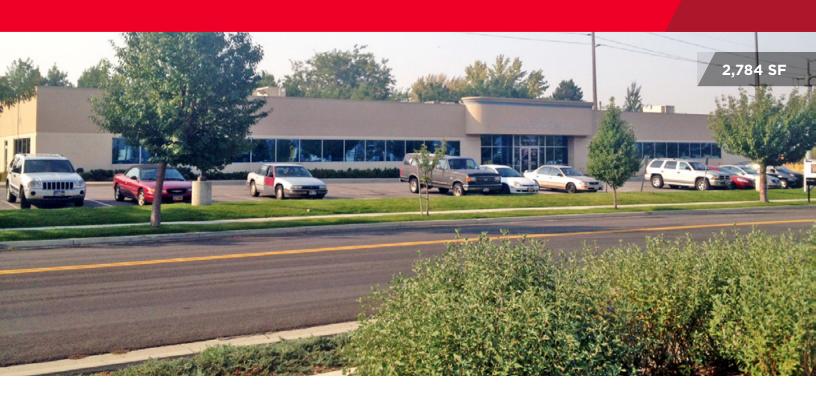

# Great location for dental or medical space. Super parking. Located next to Interstate.

## **Property Highlights**

Size: 2,784 SF

Lease Rate: \$15.50 PSF/FS

- Located directly across the street from the Woods Cross FrontRunner
- Raised computer floors
- Possible uses include: medical, dental, general office, or call center
- Security card access
- Great terms on new lease
- · Call for more information