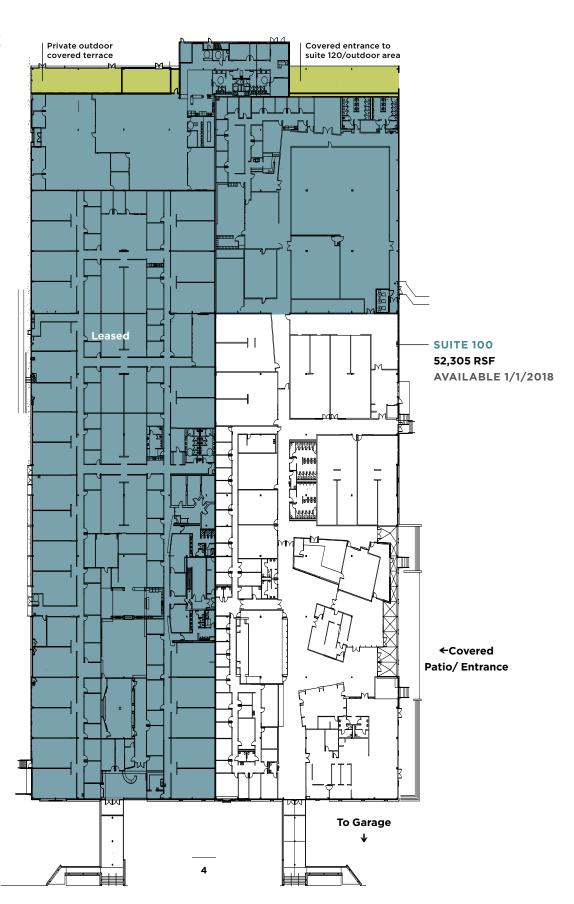

cre Domain central park dedicated entrances and building signage
- Large, contiguous blocks of space ideal for open office layouts
- Immediately adjacent to the Rock Rose entertainment district with the top local chefs and bars in Austin
- Walk to 6 hotels including the Archer Hotel next door
- Access to over 150 retailers, 3,600 apartment units and 50+ restaurants

- and future hike & bike trail
- A location at the heart of Austin's tech corridor, and close to existing technology, sales and engineering talent
- Just blocks from Top Golf®, Whole Foods Market, coffee shops and fitness clubs
- 4.0/1000 parking in a combination of garage & surface lots
- Direct (no stoplight) access to MOPAC/Loop 1 via Alterra Parkway



#### **TOTAL AVAILABLE**

46,430 RSF



## TOTAL AVAILABLE

52,305 RSF





### **AUSTIN HAS IT**

AN EDGE, A TONE, A DISTINCT AMBIENCE—THAT SETS IT APART FROM CITIES THAT ARE AS BIG OR BIGGER, BUT NOT SO COMPELLINGLY HIP.

AUSTIN ALSO HAS THE DOMAIN, a vibrant mixed use community that sets new standards for living, working, dining, and having fun. It's Austin's hottest place to see and be seen. And, a strategic venue for employers looking for a home from which to recruit talented employees.













### ROCK ROSE ENTERTAINMENT DISTRICT

#### **REVEL IN IT**

ROCK ROSE IS WHERE THE DOMAIN LETS ITS HAIR DOWN. The district mixes some of Austin's most buzzed-about homegrown restaurants and shops with new transplants that locals will love, in an energetic, creative environment perfectly suited to socializing and people watching.



















### **DOMAIN