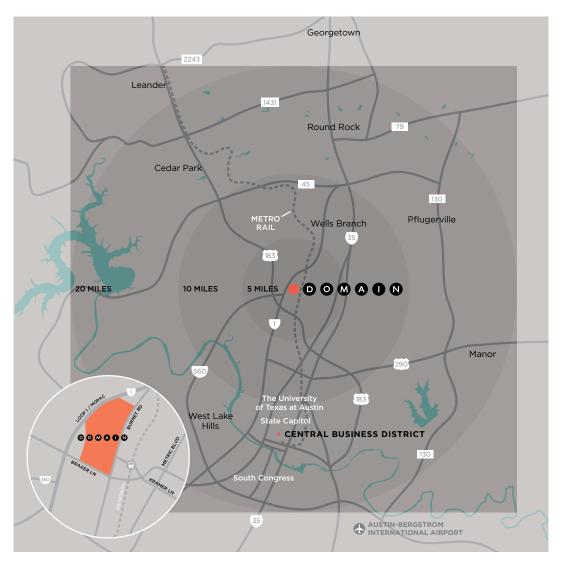

### **AUSTIN HAS IT**

AN EDGE, A TONE, A DISTINCT AMBIENCE—THAT SETS IT APART FROM CITIES THAT ARE AS BIG OR BIGGER, BUT NOT SO COMPELLINGLY HIP.

AUSTIN ALSO HAS THE DOMAIN, a vibrant mixed use community that sets new standards for living, working, dining, and having fun. It's Austin's hottest place to see and be seen. And, a strategic venue for employers looking for a home from which to recruit talented employees.

#### **REVEL IN IT**

ROCK ROSE IS WHERE THE DOMAIN LETS ITS HAIR DOWN. The district mixes some of Austin's most buzzed-about homegrown restaurants and shops with new transplants that locals will love, in an energetic, creative environment perfectly suited to socializing and people watching.