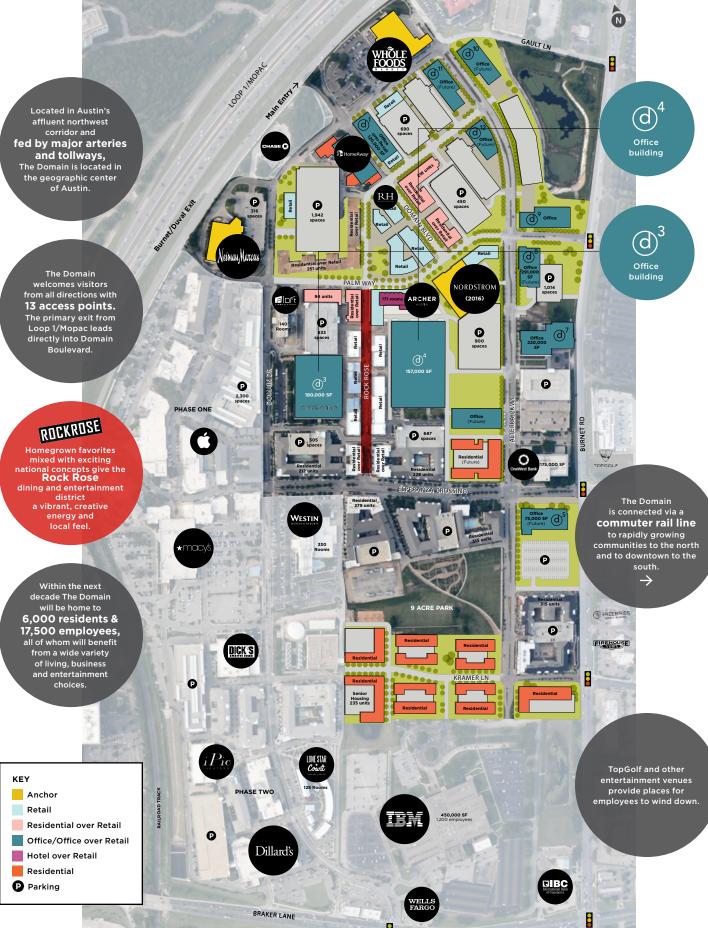

# DOMAIN 3

A 179,006 RSF TWO-STORY
OFFICE BUILDING LOCATED
IN THE HEART OF THE DOMAIN

11501 DOMAIN DRIVE

## **DOMAIN 4**

A 156,754 RSF SINGLE-STORY OFFICE BUILDING LOCATED IN THE HEART OF THE DOMAIN

11500 ALTERRA PKWY

#### DOMAIN 3 & 4

#### CREATIVE OFFICE BUILDINGS IN THE HEART OF THE DOMAIN

- Tall (16+ foot) ceilings in most areas plus One block from the 9-acre Domain central park dedicated entrances and building signage
- Large, contiguous blocks of space ideal for open office layouts
- Immediately adjacent to the Rock Rose entertainment district with the top local chefs and bars in Austin
- Walk to 6 hotels including the Archer Hotel next door
- Access to over 150 retailers, 3,600 apartment units and 50+ restaurants

- and future hike & bike trail
- A location at the heart of Austin's tech corridor, and close to existing technology, sales and engineering talent
- Just blocks from Top Golf®, Whole Foods Market, coffee shops and fitness clubs
- 4.0/1000 parking in a combination of garage & surface lots
- Direct (no stoplight) access to MOPAC/Loop 1 via Alterra Parkway

### ROCK ROSE ENTERTAINMENT DISTRICT

#### **REVEL IN IT**

ROCK ROSE IS WHERE THE DOMAIN LETS ITS HAIR DOWN. The district mixes some of Austin's most buzzed-about homegrown restaurants and shops with new transplants that locals will love, in an energetic, creative environment perfectly suited to socializing and people watching.

### **DOMAIN EXISTING**

### DOMAIN AT FULL BUILDOUT

1.8MM
SQUARE FEET
RETAIL &
RESTAURANTS