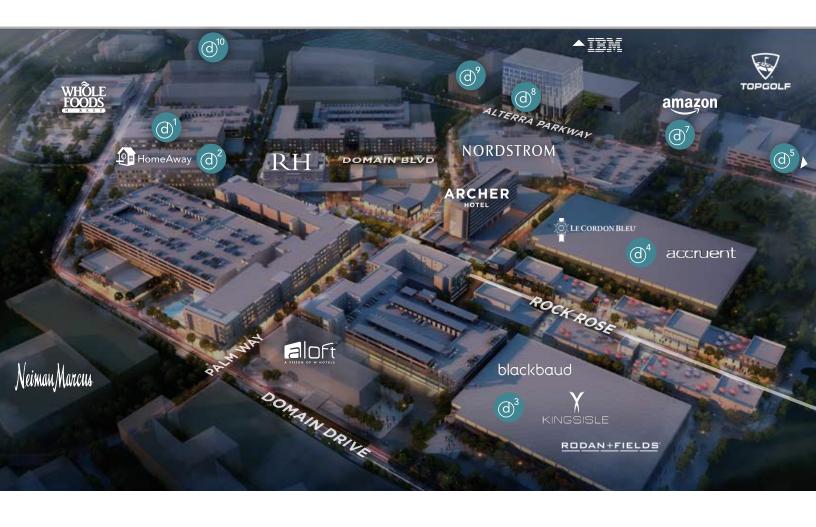

#### CREATIVE OFFICE BUILDINGS IN THE HEART OF THE DOMAIN

- Tall (16+ foot) ceilings in most areas plus One block from the 9-acre Domain central park dedicated entrances and building signage
- Large, contiguous blocks of space ideal for open office layouts
- Immediately adjacent to the Rock Rose entertainment district with the top local chefs and bars in Austin
- Walk to 6 hotels including the Archer Hotel next door
- Access to over 150 retailers, 3,600 apartment units and 50+ restaurants

- and future hike & bike trail
- A location at the heart of Austin's tech corridor, and close to existing technology, sales and engineering talent
- Just blocks from Top Golf®, Whole Foods Market, coffee shops and fitness clubs
- 4.0/1000 parking in a combination of garage & surface lots
- Direct (no stoplight) access to MOPAC/Loop 1 via Alterra Parkway

### **AUSTIN HAS IT**

AN EDGE, A TONE, A DISTINCT AMBIENCE—THAT SETS IT APART FROM CITIES THAT ARE AS BIG OR BIGGER, BUT NOT SO COMPELLINGLY HIP.

AUSTIN ALSO HAS THE DOMAIN, a vibrant mixed use community that sets new standards for living, working, dining, and having fun. It's Austin's hottest place to see and be seen. And, a strategic venue for employers looking for a home from which to recruit talented employees.

### ROCK ROSE ENTERTAINMENT DISTRICT

#### **REVEL IN IT**

ROCK ROSE IS WHERE THE DOMAIN LETS ITS HAIR DOWN. The district mixes some of Austin's most buzzed-about homegrown restaurants and shops with new transplants that locals will love, in an energetic, creative environment perfectly suited to socializing and people watching.

### **DOMAIN EXISTING**

### DOMAIN AT FULL BUILDOUT

1.8MM
SQUARE FEET
RETAIL &
RESTAURANTS