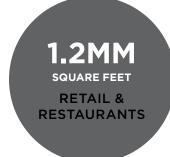

### **DOMAIN EXISTING**

### DOMAIN AT FULL BUILDOUT

1.8MM
SQUARE FEET
RETAIL &
RESTAURANTS