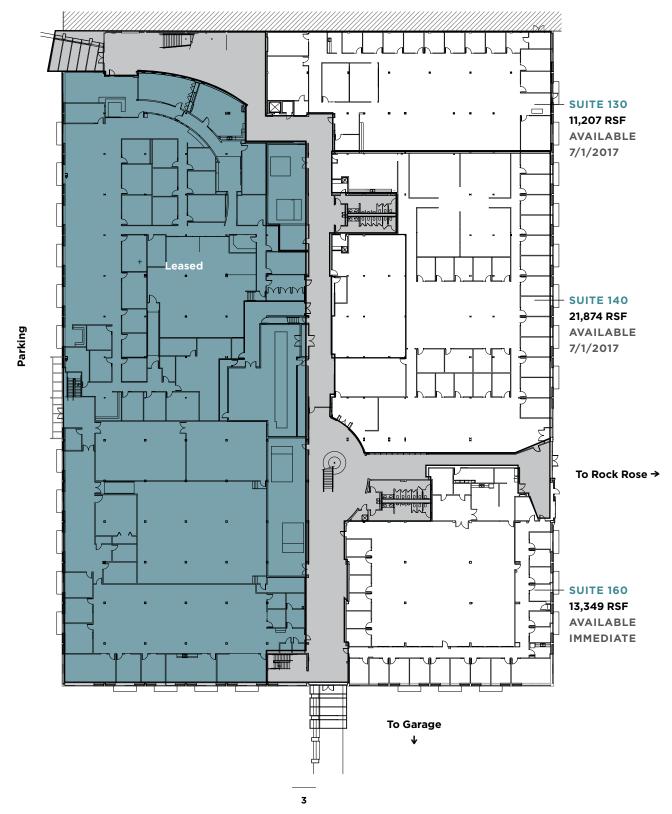

areas plus One block from the 9-acre Domain central park dedicated entrances and building signage
- Large, contiguous blocks of space ideal for open office layouts
- Immediately adjacent to the Rock Rose entertainment district with the top local chefs and bars in Austin
- Walk to 6 hotels including the Archer Hotel next door
- Access to over 150 retailers, 3,600 apartment units and 50+ restaurants

- and future hike & bike trail
- A location at the heart of Austin's tech corridor, and close to existing technology, sales and engineering talent
- Just blocks from Top Golf®, Whole Foods Market, coffee shops and fitness clubs
- 4.0/1000 parking in a combination of garage & surface lots
- Direct (no stoplight) access to MOPAC/Loop 1 via Alterra Parkway



#### **TOTAL AVAILABLE**

46,430 RSF



## TOTAL AVAILABLE

52,305 RSF





### **AUSTIN HAS IT**

AN EDGE, A TONE, A DISTINCT AMBIENCE—THAT SETS IT APART FROM CITIES THAT ARE AS BIG OR BIGGER, BUT NOT SO COMPELLINGLY HIP.

AUSTIN ALSO HAS THE DOMAIN, a vibrant mixed use community that sets new standards for living, working, dining, and having fun. It's Austin's hottest place to see and be seen. And, a strategic venue for employers looking for a home from which to recruit talented employees.













### ROCK ROSE ENTERTAINMENT DISTRICT

#### **REVEL IN IT**

ROCK ROSE IS WHERE THE DOMAIN LETS ITS HAIR DOWN. The district mixes some of Austin's most buzzed-about homegrown restaurants and shops with new transplants that locals will love, in an energetic, creative environment perfectly suited to socializing and people watchin