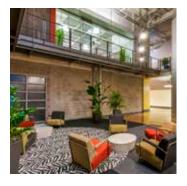

#### CREATIVE OFFICE BUILDINGS IN THE HEART OF THE DOMAIN

- Tall (16+ foot) ceilings in most areas plus One block from the 9-acre Domain central park dedicated entrances and building signage
- Large, contiguous blocks of space ideal for open office layouts
- Immediately adjacent to the Rock Rose entertainment district with the top local chefs and bars in Austin
- Walk to 6 hotels including the Archer Hotel next door
- Access to over 150 retailers, 3,600 apartment units and 50+ restaurants

- and future hike & bike trail
- A location at the heart of Austin's tech corridor, and close to existing technology, sales and engineering talent
- Just blocks from Top Golf®, Whole Foods Market, coffee shops and fitness clubs
- 4.0/1000 parking in a combination of garage & surface lots
- Direct (no stoplight) access to MOPAC/Loop 1 via Alterra Parkway