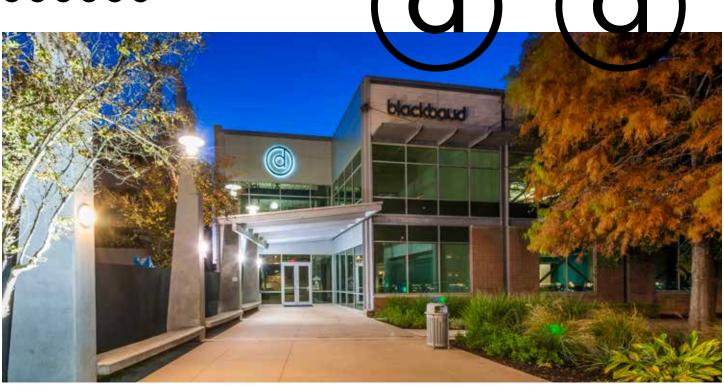

# DOMAIN 3

A 179,006 RSF TWO-STORY
OFFICE BUILDING LOCATED
IN THE HEART OF THE DOMAIN

11501 DOMAIN DRIVE

#### DOMAIN 3 & 4

#### CREATIVE OFFICE BUILDINGS IN THE HEART OF THE DOMAIN

- Tall (16+ foot) ceilings in most areas plus One block from the 9-acre Domain central park dedicated entrances and building signage
- Large, contiguous blocks of space ideal for open office layouts
- Immediately adjacent to the Rock Rose entertainment district with the top local chefs and bars in Austin
- Walk to 6 hotels including the Archer Hotel next door
- Access to over 150 retailers, 3,600 apartment units and 50+ restaurants