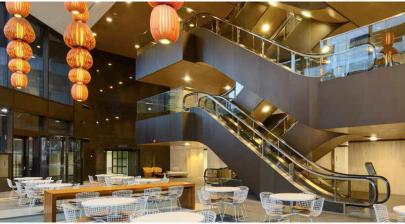

#### **AMENITIES**

- + \$100 million has been invested in fully modernizing the building inside and out.
- + Full suite of tenant amenities include a state-of-theart conference center and newly upgraded fitness center.
- + Multiple quick service food retailers as well as a Bank of America branch on-site.
- + Modern new lobby seating areas and decor.
- + Outdoor plazas and courtyards featuring the Seattle Art Museum's Henry Moore sculpture.