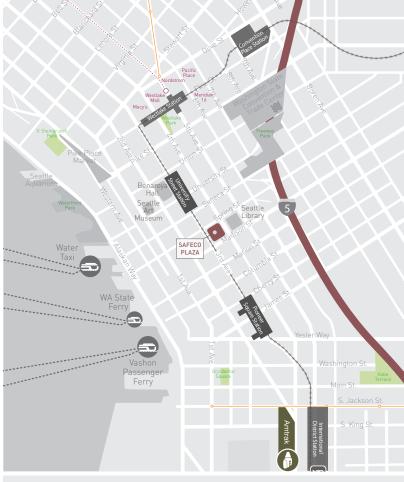

#### **LOCATION**

Spanning an entire city block, Safeco Plaza is located in the middle of the Seattle CBD and offers tenants spectacular 360-degree views of the city and Puget Sound.