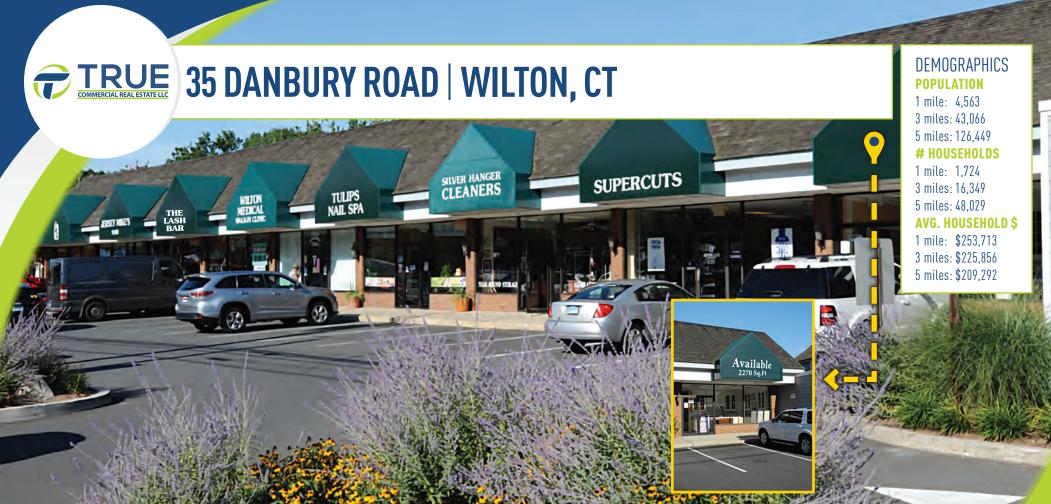

## **LEASING: 2,270 SF**

Easy, convenient customer access in a heavy patronized strip center with stable, long-term occupancy.

**AREA RETAILERS:** Walmart, Petco, Ulta, Panera, TJ Maxx, Outback, Michaels, Wells Fargo, Chase, Boston Market, LA Fitness, Starbucks and many others.

## **TRUE** 35 DANBURY ROAD | WILTON, CT