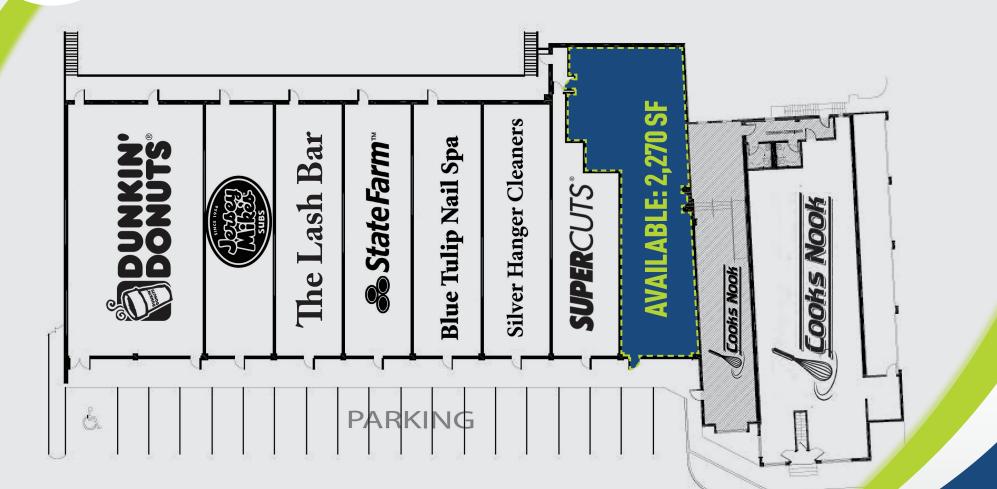

## **LEASING: 2,270 SF**

Easy, convenient customer access in a heavy patronized strip center with stable, long-term occupancy.

**AREA RETAILERS:** Walmart, Petco, Ulta, Panera, TJ Maxx, Outback, Michaels, Wells Fargo, Chase, Boston Market, LA Fitness, Starbucks and many others.