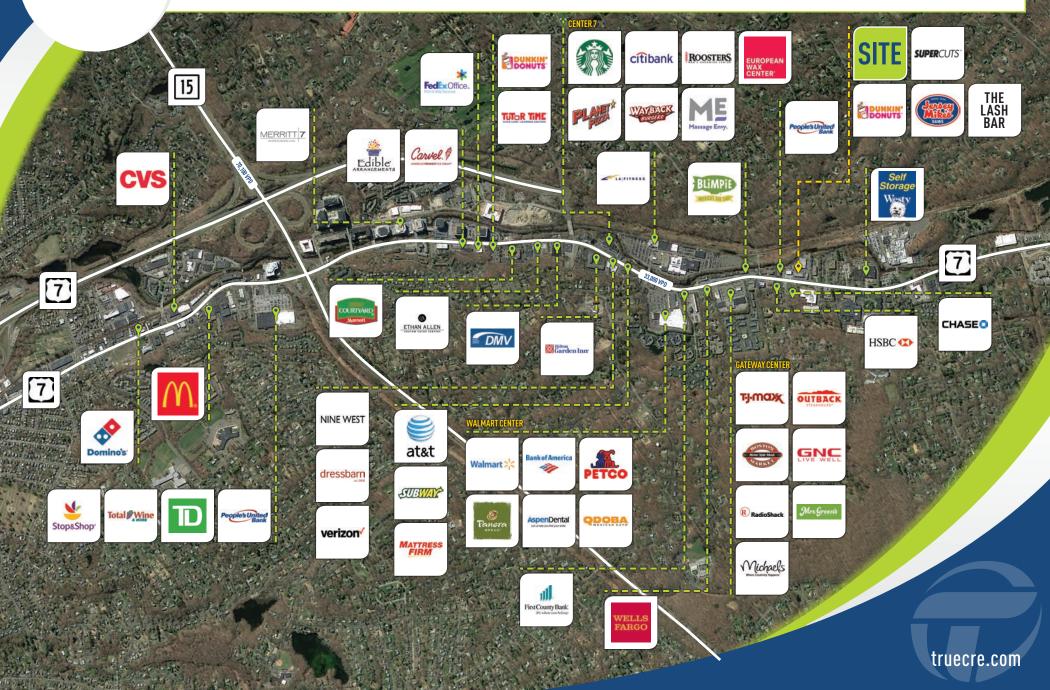

## **LEASING: 2,270 SF**

Easy, convenient customer access in a heavy patronized strip center with stable, long-term occupancy.

**AREA RETAILERS:** Walmart, Petco, Ulta, Panera, TJ Maxx, Outback, Michaels, Wells Fargo, Chase, Boston Market, LA Fitness, Starbucks and many others.