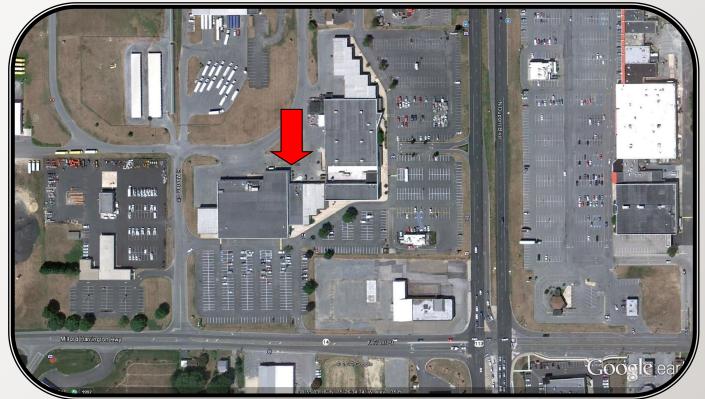

## **MILFORD SQUARE SHOPPING CENTER**

RETAIL SPACE FOR LEASE

Milford, DE

Milford Square Shopping Center has retail space available immediately. Join tenants such as Big Lots, Tractor Supply, EKA Jewelers, Ace Hardware, Transamerica, All in the Wrist, Rent A Center and Dover Federal Credit Union.