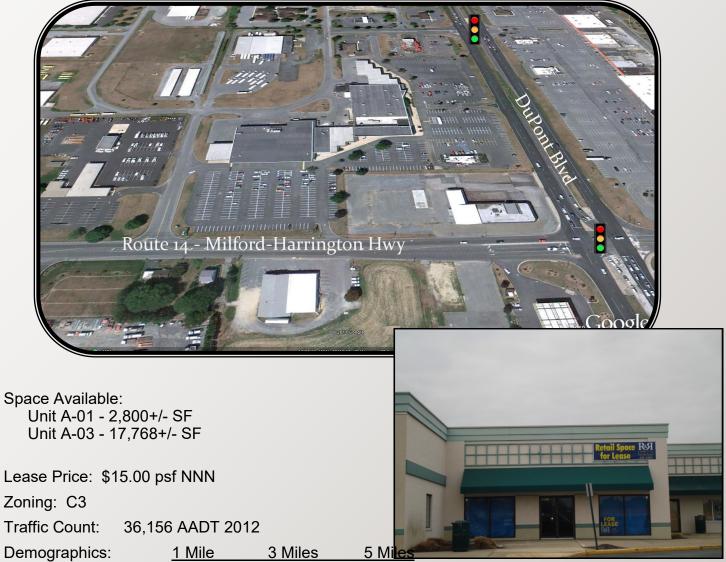

## **MILFORD SQUARE SHOPPING CENTER**

RETAIL SPACE FOR LEASE

Milford, DE

| • | Demographics:      |        | 3 IVIIIes | 5 Miles |
|---|--------------------|--------|-----------|---------|
|   | Population 2015    | 2,038  | 16,450    | 25,766  |
|   | Medium Income 2015 | 42,874 | 51,716    | 53,126  |
|   |                    |        |           |         |

## **MILFORD SQUARE SHOPPING CENTER**

RETAIL SPACE FOR LEASE

Milford, DE

Milford Square Shopping Center has retail space available immediately. Join tenants such as Big Lots, Tractor Supply, EKA Jewelers, Ace Hardware, Transamerica, All in the Wrist, Rent A Center and Dover Federal Credit Union.