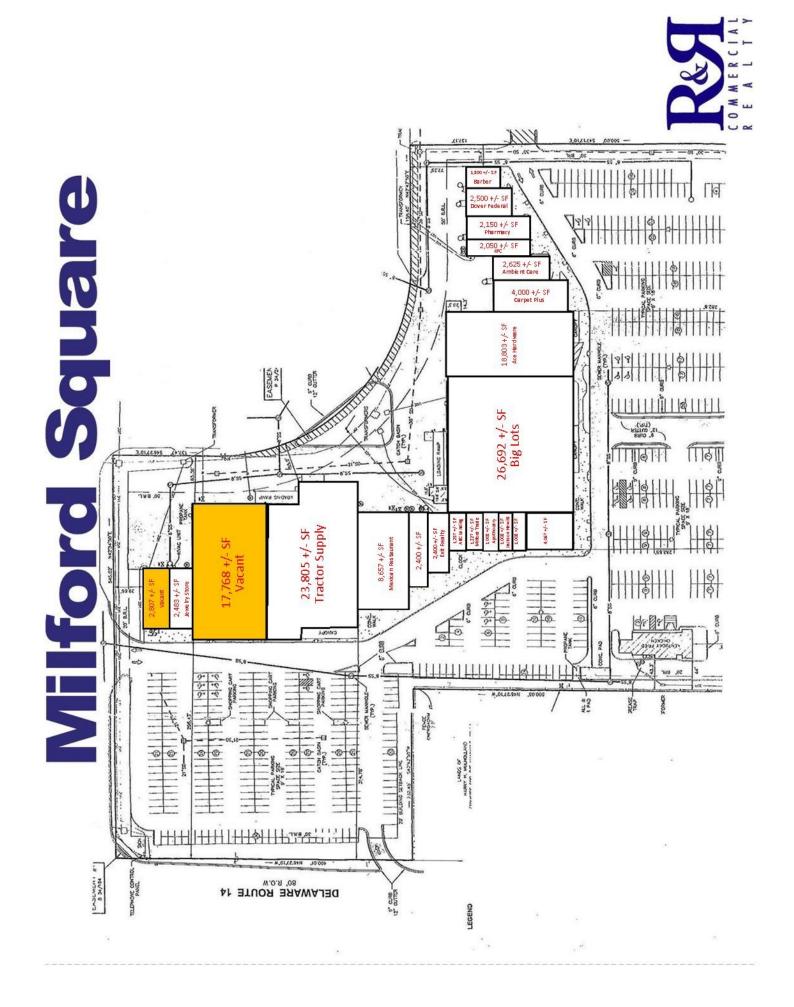

## **MILFORD SQUARE SHOPPING CENTER**

RETAIL SPACE FOR LEASE

Milford, DE

Milford Square Shopping Center has retail space available immediately. Join tenants such as Big Lots, Tractor Supply, EKA Jewelers, Ace Hardware, Transamerica, All in the Wrist, Rent A Center and Dover Federal Credit Union.