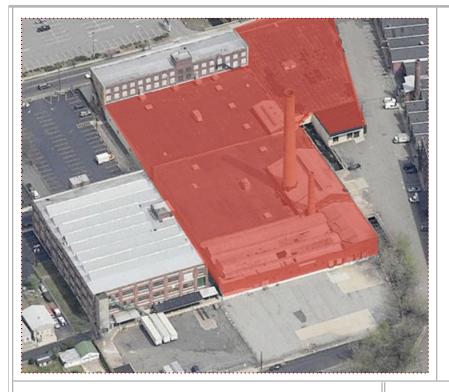

## **INDUSTRIAL PROPERTY**

70 OUTWATER LANE, GARFIELD, NEW JERSEY

# AVAILABLE SPACE: +/-107,000 SF DIVISIBLE

Close to Routes 21, 80, 46, 3, NJ Turnpike & Garden State Parkway