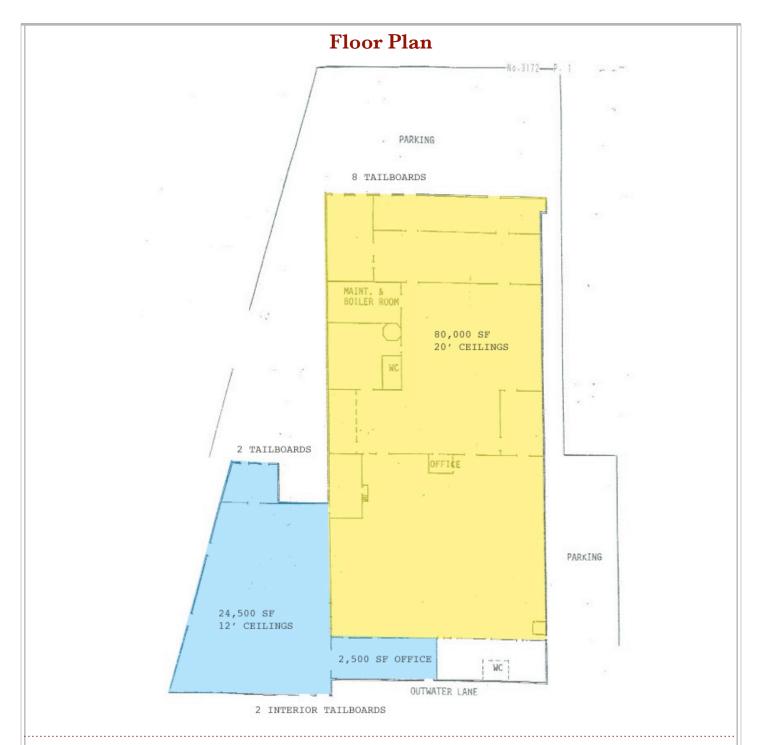

### **Property Details:**

- ✓ 107,000 SF Divisible to 27,000 SF & 80,000 SF
- ✓ Available Immediately
- ✓ Office Space: +/-2,500 SF
- ✓ Upgraded Lighting in 80,000 SF Unit
- ✓ 12 Tailboards (expandable)
- ✓ Ceiling Height: 27,000 SF 12', 80,000 SF 20'
- ✓ Column Spacing: 35' x 50'
- ✓ Wet Sprinkler
- ✓ 600 Amps/480 Volts
- ✓ New Gas Fired Heating Units in 80,000 SF Unit
- ✓ Taxes: \$1.20 SF✓ CAM: \$0.46 SF