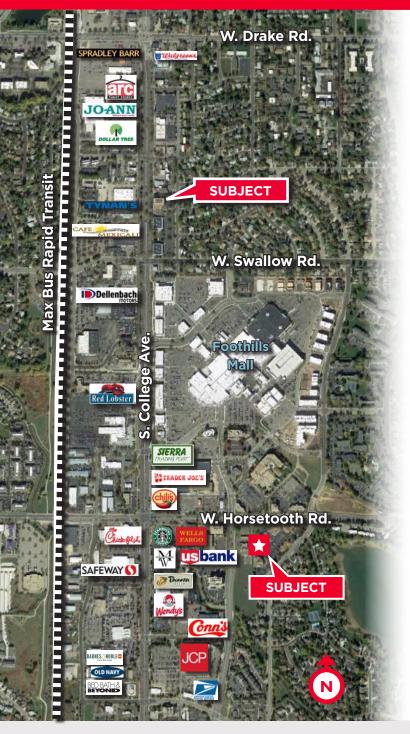

Located in the Shores Office Park, this property provides a central Fort Collins location in close proximity to abundant retail, dining, shopping, banking, the Marriott Hotel and the Fort Collins U.S. Post Office. This newer office building also offers flexible sizes and floorplans. *Please see reverse for aerial and floor plan*.