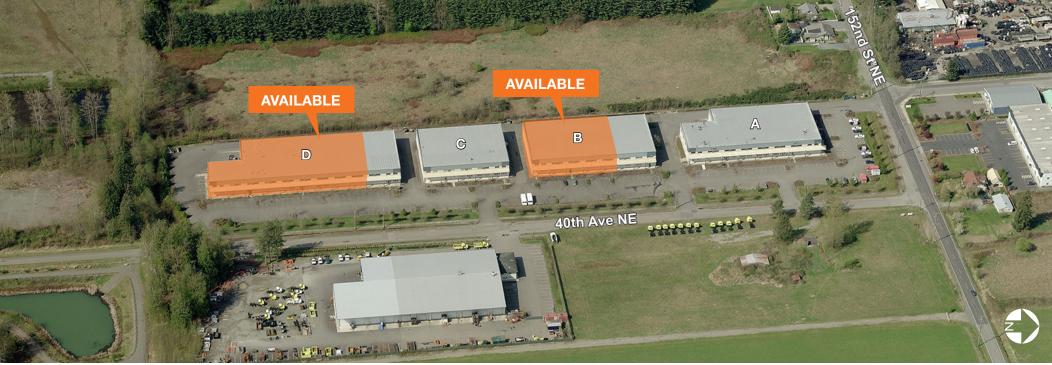

### **AERIAL MAP**

### AVAILABLE SPACE

| Building B - 15000 40th Avenue NE |                                      |           |                                 |  |
|-----------------------------------|--------------------------------------|-----------|---------------------------------|--|
| <br>Suite                         | Available SF                         | Office SF | Rates                           |  |
| <br>101                           | 18,000 SF<br>(divisible to 7,200 SF) | 1,785 SF  | \$0.60 SF Whse/\$1.10 SF Office |  |

| Building D | Building D - 14800 40th Avenue NE |           |                                 |  |
|------------|-----------------------------------|-----------|---------------------------------|--|
| Suite      | Available SF                      | Office SF | Rates                           |  |
| 101        | 33,720 SF                         | 4,920 SF  | \$0.60 SF Whse/\$1.10 SF Office |  |