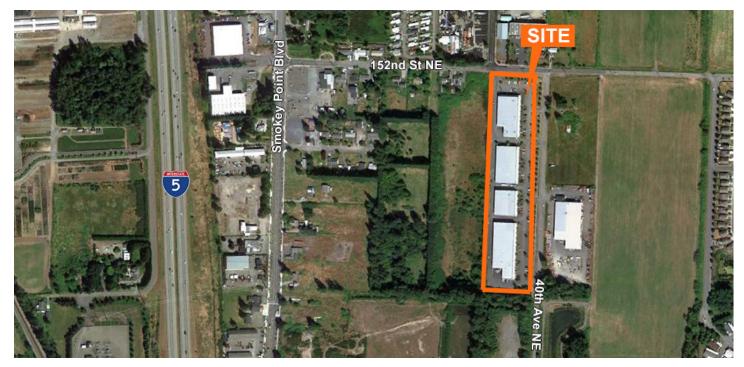

resident 425.283.5782 mhagen@kiddermathews.com

Matthew P. Henn Senior Vice President, Partner 206.890.7800 mhenn@kiddermathews.com



kiddermathews.com

This information supplied herein is from sources we deem reliable. It is provided without any representation, warranty or guarantee, expressed or implied as to its accuracy. Prospective Buver or Tenant should conduct an independent investigation and verification of all matters deemed to be material, including, but not limited to, statements of income and expenses. CONSULT YOUR ATTORNEY, ACCOUNTANT, OR OTHER PROFESSIONAL ADVISOR.

Natural gas heating - insulated Heavy three (3) phase power/sprinklered

Fiber optics available

Rates \$.60 psf for warehouse / \$1.10 psf for office, plus NNN's

## Pacific Industrial Park

### **AERIAL MAP**



### AVAILABLE SPACE

| Building B - 15000 40th Avenue NE |                                      |           |                                 |  |
|-----------------------------------|--------------------------------------|-----------|---------------------------------|--|
| <br>Suite                         | Available SF                         | Office SF | Rates                           |  |
| <br>101                           | 18,000 SF<br>(divisible to 7,200 SF) | 1,785 SF  | \$0.60 SF Whse/\$1.10 SF Office |  |

| Building D | Building D - 14800 40th Avenue NE |           |                                 |  |
|------------|-----------------------------------|-----------|---------------------------------|--|
| Suite      | Available SF                      | Office SF | Rates