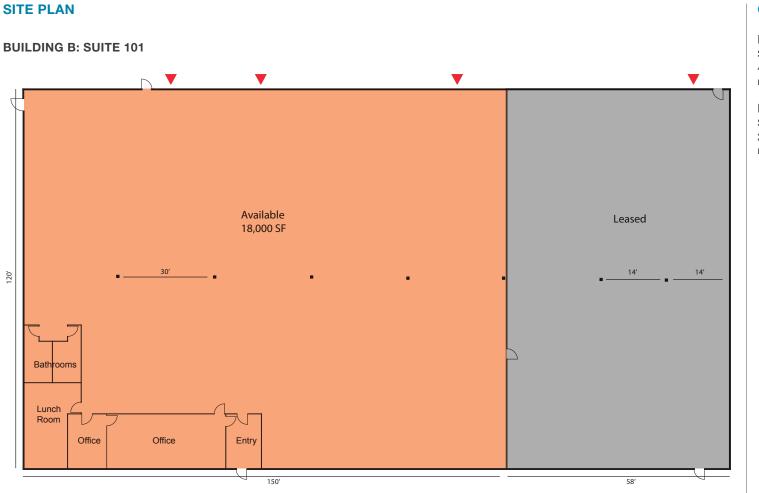

### AVAILABLE SPACE

| Building B - 15000 40th Avenue NE |                                      |           |                                 |  |
|-----------------------------------|--------------------------------------|-----------|---------------------------------|--|
| <br>Suite                         | Available SF                         | Office SF | Rates                           |  |
| <br>101                           | 18,000 SF<br>(divisible to 7,200 SF) | 1,785 SF  | \$0.60 SF Whse/\$1.10 SF Office |  |