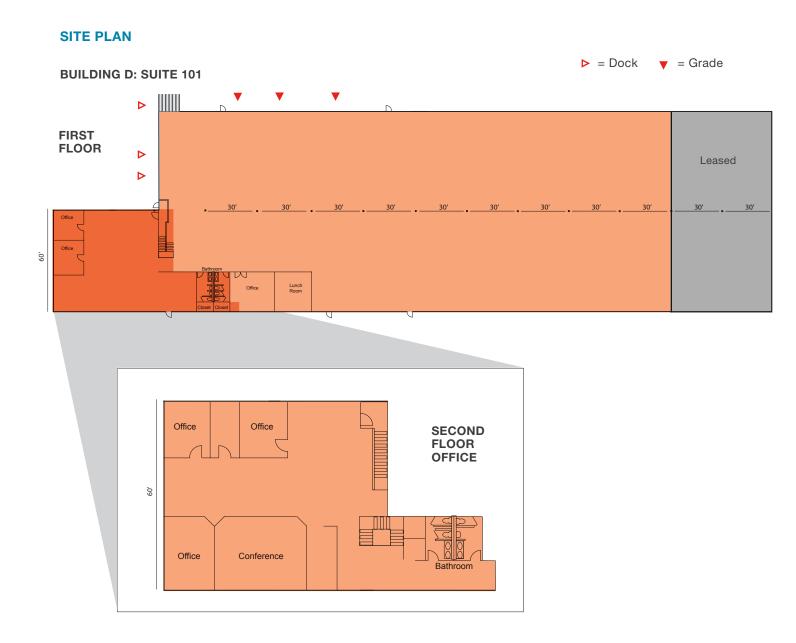

| Building D | Building D - 14800 40th Avenue NE |           |                                 |  |
|------------|-----------------------------------|-----------|---------------------------------|--|
| Suite      | Available SF                      | Office SF | Rates                           |  |
| 101        | 33,720 SF                         | 4,920 SF  | \$0.60 SF Whse/\$1.10 SF Office |  |