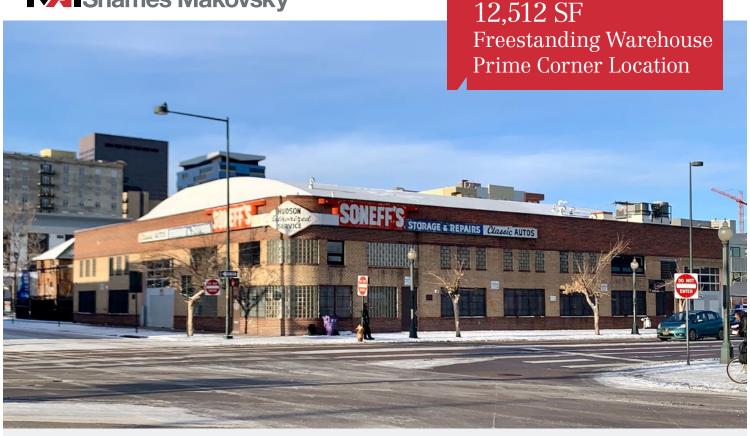

# 2131, 2139, & 2165 Curtis Street

Denver, Colorado 80205

## **Property Overview**

- 28,201 SF of ground on prime corner in Arapahoe Square
- Two (2) freestanding buildings; 12,512 SF warehouse with mezzanine and separate 1,995 SF office building
- Recent renovations include brand new roof, HVAC, LEED lighting, fixtures, paint & carpet, restrooms, and kitchen
- Warehouse features basketball court, climbing wall, golf simulator, new media system, and lounge/bar area
- Three (3) drive-in doors with 16' clearance, 22' barrel-roof ceilings, sealed floors, skylights, and locker/gym area
- Multiple offices, views of Coors Field, and abundant parking
- Quick, easy access to freeway via Park Ave West
- Walk Score (96), Transit Score (88), Bike Score (94)