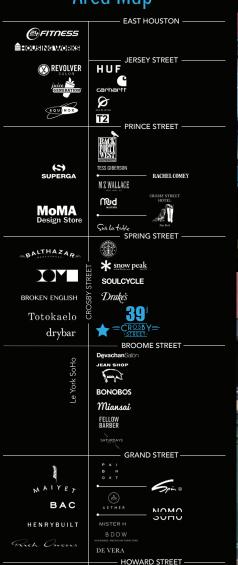

#### **SoHo Retail Space For Lease**

**Ground Floor** 1,000 SF **Lower Level** 1,000 SF

**Possession** 

Arranged

#### Term

Long or Short Term

### **Frontage**

45 Feet on Crosby St 25 Feet on Broome St

#### **Comments**

- Brand new all glass storefront and beautifully renovated façade.
- Corner location on one of the trendiest retail corridors in Manhattan.
- Fully built-out with brand new mechanicals.

### **Neighboring Tenants**

HENRYBUILT blomingdales AETHER





BONOBOS MOMA Design Store

Miansai







Newmark **Knight Frank**  FOR FURTHER INFORMATION, PLEASE CONTACT OUR EXCLUSIVE AGENTS:

**MATTHEW S. KRELL** 

**SENIOR MANAGING DIRECTOR** 

212.372.2254

MKRELL@NGKF.COM



## Area Map











# WHERE **SOPHISTICATED** FASHION MEETS

# **AUTHENTIC** SHOPPING



**Newmark Knight Frank** 

www.ngkf.com/retail

FOR FURTHER INFORMATION, PLEASE CONTACT OUR EXCLUSIVE AGENTS:

**MATTHEW S. KRELL** 

REFORMATION

**OPENING** 

SENIOR MANAGING DIRECTOR

212.372.2254

MKRELL@NGKF.COM