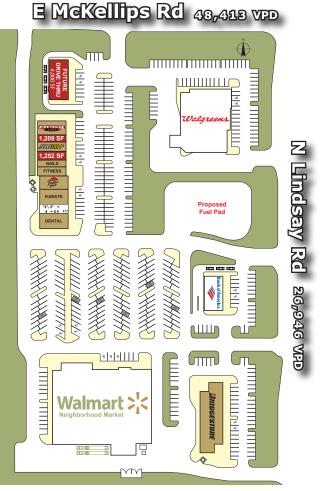

- ± 1,209 ± 1,252 SF Available for Lease
- Freestanding Retail Neighborhood Center
- Zoning: C-2

- · Location: SWC of McKellips & Lindsay
- 2007 Construction
- Parking 5.5/1,000
- Parcel 141-09-213