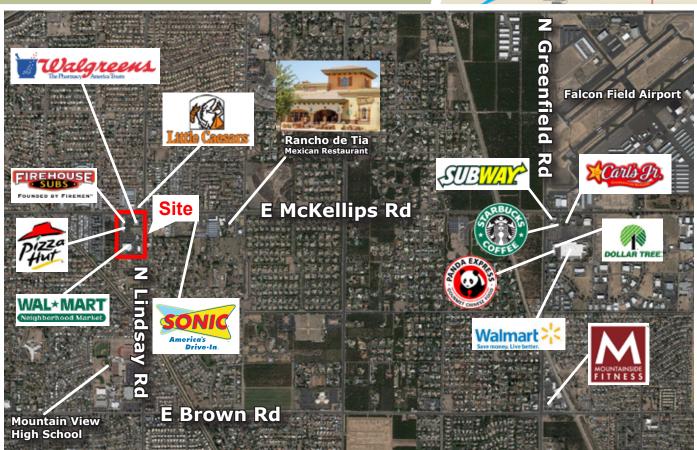

- ± 1,209 ± 1,252 SF Available for Lease
- Freestanding Retail Neighborhood Center
- Zoning: C-2

- · Location: SWC of McKellips & Lindsay
- 2007 Construction
- Parking 5.5/1,000
- Parcel 141-09-213