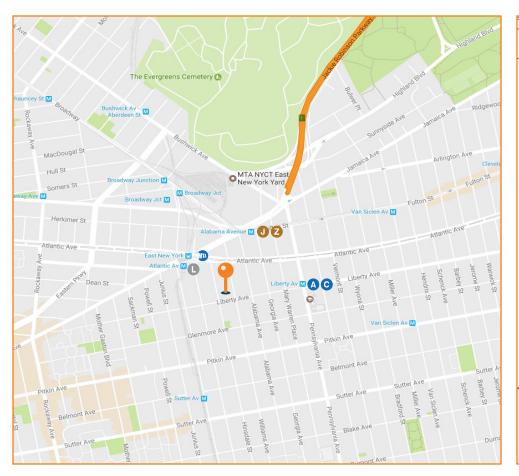

#### **NEARBY:**

- Atlantic Avenue
- Jackie Robinson Parkway
- Bushwick Avenue
- Eastern Parkway

#### **Transportation:**

Atlantic Ave

**Alabama Ave** 

**LEASE PRICE:** 

**UPON REQUEST** 

**255 LIBERTY AVE, BROOKLYN, NY** 

**BLOCK:** 

3682