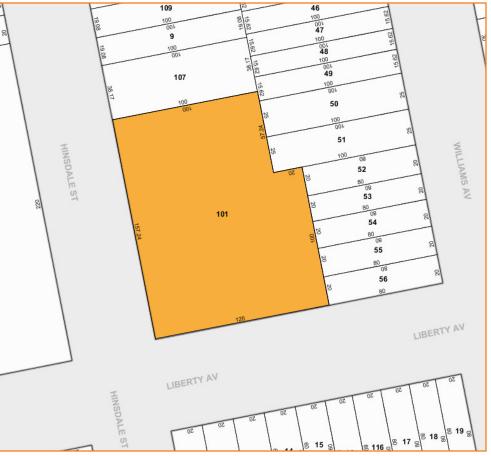

#### **Transportation:**

Atlantic Ave

**Alabama Ave** 

**LEASE PRICE:** 

**UPON REQUEST** 

**255 LIBERTY AVE, BROOKLYN, NY** 

**BLOCK:** 

3682

LOT:

101

**ZONING:** 

M1-4

For Information About This Property

Contact Exclusive Agents:

Mark Caso, Salesperson mcaso@pinnaclereny.com 718-371-6419

**Eli Seewald,** Salesperson eseewald@pinnaclereny.com 718-371-6405