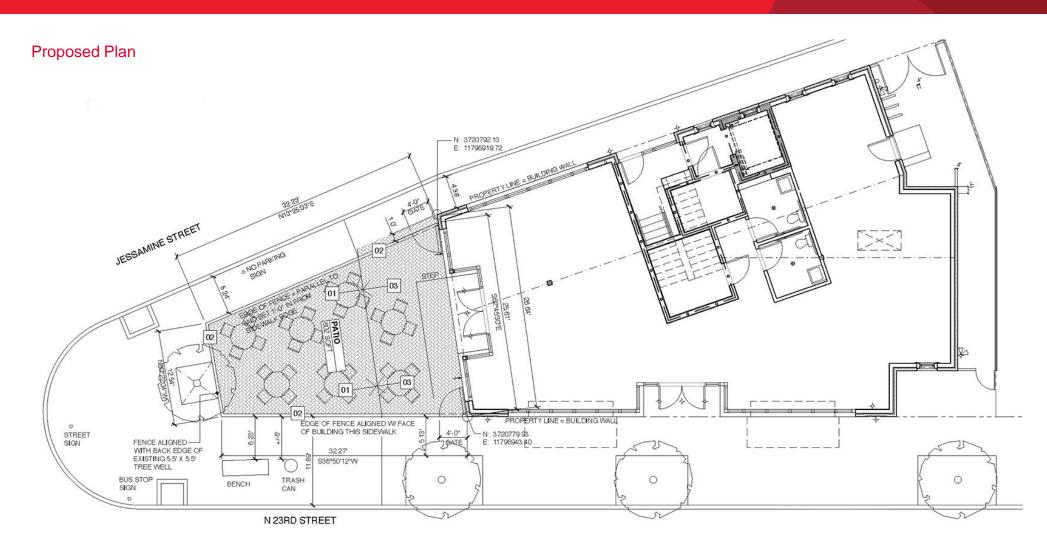

### **Property Features**

- NEW RESTAURANT OPPORTUNITY IN CHURCH HILL
- 1,864 SF Available
- · Excellent visibility and signage
- Large outdoor patio
- Great walkability to other restaurants and galleries
- Large windows for great natural light
- \$16.00 per SF, NNN