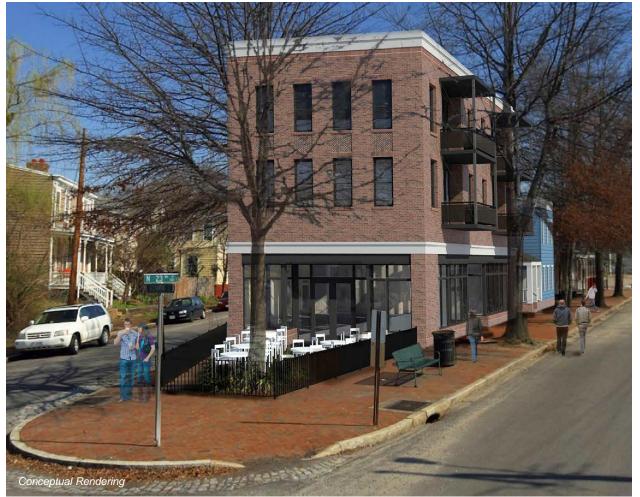

### **Property Features**

- NEW RESTAURANT OPPORTUNITY IN CHURCH HILL
- 1,864 SF Available
- · Excellent visibility and signage
- Large outdoor patio
- Great walkability to other restaurants and galleries
- Large windows for great natural light
- \$16.00 per SF, NNN