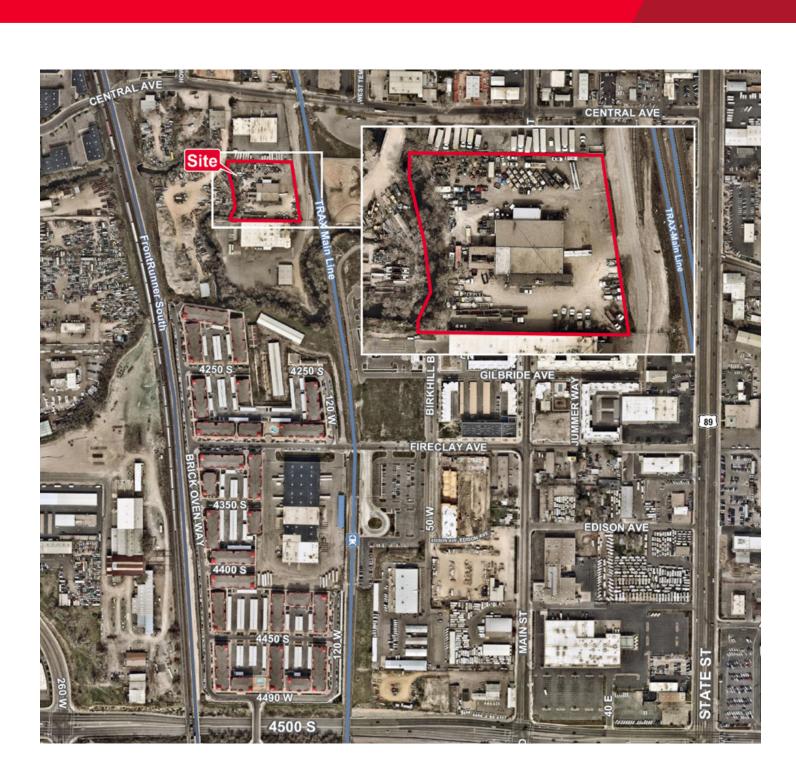

170 South Main Street Suite 1600 Salt Lake City, UT 84101

Main +1 801 322 2000 Fax +1 801 322 2040

comre.com

accessed from State St. or Main St. and is a 2 minute drive from I-15 access at 4500 South. M2 Industrial zoning allows for a wide range of uses on site including outside equipment storage and industrial manufacturing. The warehouse area can be demised into (2) 4,000 sf. halves or as an 8,000 sf. open warehouse area with 4 drive through doors.

## **Property Highlights**

- Approximately 11,500 total sq. feet / 9,100 sf. warehouse and shop and 2,400 sf. of staked office
- Wrap around 1.76 acre paved and fenced yard

- (6) 16' high x 12' wide GL drive through doors on warehouse
- (2) 12'x 10' GL doors on small shop areas
- Functioning active rail spur in front of property gate
- Located in quickly developing West Millcreek City submarket
- For Sale with Tenants in place as an Investment property or can easily be occupied by Buyer with 30 day tenant notice
- Within walking distance of Fireclay Trax stop
- Just 2 3 blocks from Main St. and State St. access
- Asking price: \$1,250,000 dollars