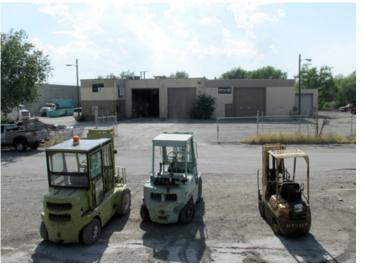

## **Property Highlights**

- Approximately 11,500 total sq. feet / 9,100 sf. warehouse and shop and 2,400 sf. of staked office
- Wrap around 1.76 acre paved and fenced yard

- (6) 16' high x 12' wide GL drive through doors on warehouse
- (2) 12'x 10' GL doors on small shop areas
- Functioning active rail spur in front of property gate
- Located in quickly developing West Millcreek City submarket
- For Sale with Tenants in place as an Investment property or can easily be occupied by Buyer with 30 day tenant notice
- Within walking distance of Fireclay Trax stop
- Just 2 3 blocks from Main St. and State St. access
- Asking price: \$1,250,000 dollars