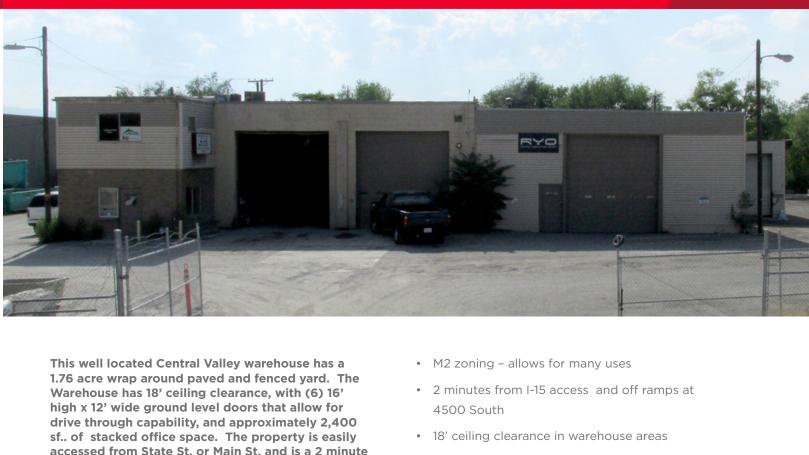

170 South Main Street Suite 1600 Salt Lake City, UT 84101

Main +1 801 322 2000 Fax +1 801 322 2040

comre.com

accessed from State St. or Main St. and is a 2 minute drive from I-15 access at 4500 South. M2 Industrial zoning allows for a wide range of uses on site including outside equipment storage and industrial manufacturing. The warehouse area can be demised into (2) 4,000 sf. halves or as an 8,000 sf. open warehouse area with 4 drive through doors.

## **Property Highlights**

- Approximately 11,500 total sq. feet / 9,100 sf. warehouse and shop and 2,400 sf. of staked office
- Wrap around 1.76 acre paved and fenced yard

- (6) 16' high x 12' wide GL drive through doors on warehouse
- (2) 12'x 10' GL doors on small shop areas
- Functioning active rail spur in front of property gate
- Located in quickly developing West Millcreek City submarket
- For Sale with Tenants in place as an Investment property or can easily be occupied by Buyer with 30 day tenant notice
- Within walking distance of Fireclay Trax stop
- Just 2 3 blocks from Main St. and State St. access
- Asking price: \$1,250,000 dollars