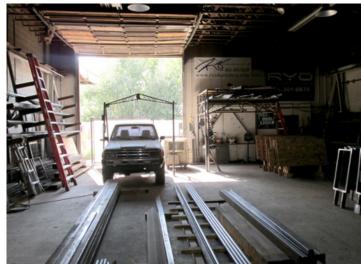

## **Property Highlights**

- Approximately 11,500 total sq. feet / 9,100 sf. warehouse and shop and 2,400 sf. of staked office
- Wrap around 1.76 acre paved and fenced yard

- (6) 16' high x 12' wide GL drive through doors on warehouse
- (2) 12'x 10' GL doors on small shop areas
- Functioning active rail spur in front of property gate
- Located in quickly developing West Millcreek City submarket
- For Sale with Tenants in place as an Investment property or can easily be occupied by Buyer with 30 day tenant notice
- Within walking distance of Fireclay Trax stop
- Just 2 3 blocks from Main St. and State St. access
- Asking price: \$1,250,000 dollars