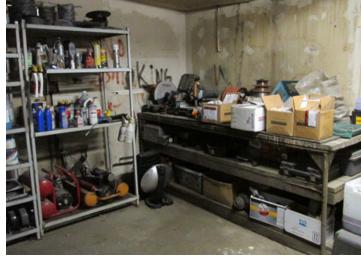

## **Property Highlights**

- Approximately 11,500 total sq. feet / 9,100 sf. warehouse and shop and 2,400 sf. of staked office
- Wrap around 1.76 acre paved and fenced yard

- (6) 16' high x 12' wide GL drive through doors on warehouse
- (2) 12'x 10' GL doors on small shop areas
- Functioning active rail spur in front of property gate
- Located in quickly developing West Millcreek City submarket
- For Sale with Tenants in place as an Investment property or can easily be occupied by Buyer with 30 day tenant notice
- Within walking distance of Fireclay Trax stop
- Just 2 3 blocks from Main St. and State St. access
- Asking price: \$1,250,000 dollars