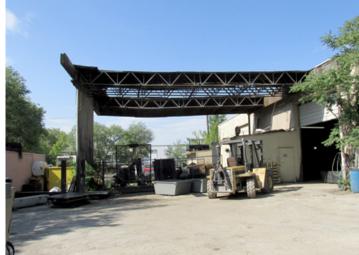

170 South Main Street Suite 1600 Salt Lake City, UT 84101

Main +1 801 322 2000 Fax +1 801 322 2040

comre.com

accessed from State St. or Main St. and is a 2 minute drive from I-15 access at 4500 South. M2 Industrial zoning allows for a wide range of uses on site including outside equipment storage and industrial manufacturing. The warehouse area can be demised into (2) 4,000 sf. halves or as an 8,000 sf. open warehouse area with 4 drive through doors.

## **Property Highlights**

- Approximately 11,500 total sq. feet / 9,100 sf. warehouse and shop and 2,400 sf. of staked office
- Wrap around 1.76 acre paved and fenced yard

- (6) 16' high x 12' wide GL drive through doors on warehouse
- (2) 12'x 10' GL doors on small shop areas
- Functioning active rail spur in front of property gate
- Located in quickly developing West Millcreek City submarket
- For Sale with Tenants in place as an Investment property or can easily be occupied by Buyer with 30 day tenant notice
- Within walking distance of Fireclay Trax stop
- Just 2 3 blocks from Main St. and State St. access
- Asking price: \$1,250,000 dollars