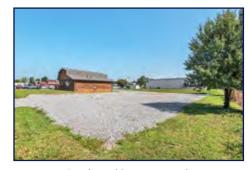

# 4,760 SF Restaurant Opportunity Lodge Ambience on Spartanburg Hwy

1171 Spartanburg Hwy, Hendersonville, NC 28791

Front of building showing accessibility ramp; Inset: Rear exterior

- High traffic corridor with sign visibility
- New interior finishes throughout
- Level lot with large parking area
- Landlord assistance with minor tenant improvements
- Flexible for many possibilities

Ground floor

Upstairs

Ground floor

Ample parking on grounds