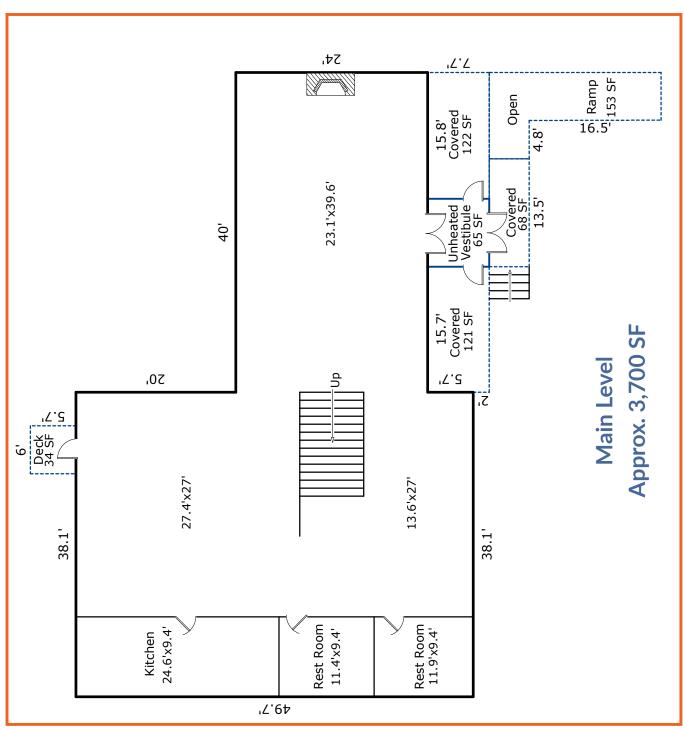

net: 13377440

## **SUMMARY: 1171 Spartanburg Highway, Hendersonville**

**BEST USE:** Restaurant, Retail, Office, Business Services **PERMITTED USES:** Variety of commercial uses per C-3 zoning

MUNICIPALITY: HENDERSONVILLE COUNTY: HENDERSON **ZONING:** C-3 (Highway Business)

RETAIL DEED BOOK, PAGE: 3149 / 595 PIN #: 9578-32-1671

TAXES: \$4,927 (2018)

TOTAL SQUARE FEET: 4,760 YEAR BUILT: 1984 YEAR RENOVATED: 2018

**HEATING:** FORCED AIR ELECTRIC **HEAT PUMP** 

COOLING: CENTRAL A/C

PARKING: 32 ROAD FRONTAGE: 42'

CONSTRUCTION: WOOD/LOG **EXTERIOR:** 

COMPOSITION SHINGLE

CEILING HEIGHT: 10' - 25' DOOR HEIGHT:

RESTROOMS:

WATER & SEWER: ON-SITE **ELECTRIC:** ON-SITE ON-SITE ADDITIONAL FEATURES: 220 VOLTS







Ground floor



Upstairs



Ground floor



Ample parking on grounds







# 4,760 SF Restaurant Opportunity Lodge Ambience on Spartanburg Hwy

1171 Spartanburg Hwy, Hendersonville, NC 28791



## **DIRECTIONS**

FROM I-26, Exit 53:

- Take Exit 53 for Upward Road, heading West toward Hendersonville
- Turn right onto Spartanburg Highway
- After 1 mile, property will be on left

## market |>>>intel

### **HENDERSONVILLE AREA DATA:**

### **3 MILE RADIUS:**

2016 Population: 33,019

Average Household Income: \$60,580 Owner Occupied Housing Units: 9,141

Population 35 - 64: 11.73% Population 20 - 34: 7.6% Population 65+: 10%

### **5 MILE RADIUS:**

2016 Population: 61,425

Average Household Income: \$64,668

Owner Occupied

Housing Units: 18,180

Population 35 - 64: 12.1%

Population 20 - 34: 7.4%

Population 65+: 9.6%

### **10 MILE RADIUS:**

2016 Population: