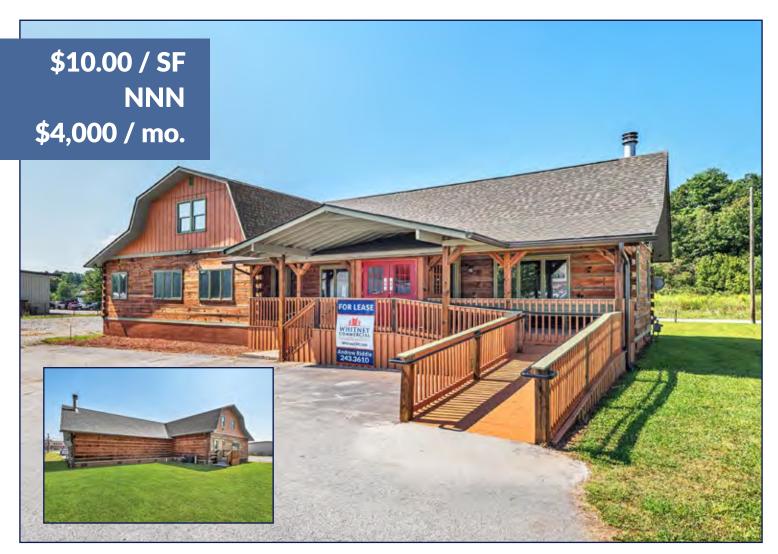

# 4,760 SF Restaurant Opportunity Lodge Ambience on Spartanburg Hwy

1171 Spartanburg Hwy, Hendersonville, NC 28791

Front of building showing accessibility ramp; Inset: Rear exterior

- High traffic corridor with sign visibility
- New interior finishes throughout
- Level lot with large parking area
- Landlord assistance with minor tenant improvements
- Flexible for many possibilities

- Outdoor seating "courtyard" atmosphere
- Beautiful wood interior with wide plank flooring
- Stone fireplace with wooden timber mantle
- Clean mountain lodge ambience
- Restaurant, Office, Retail possibilities