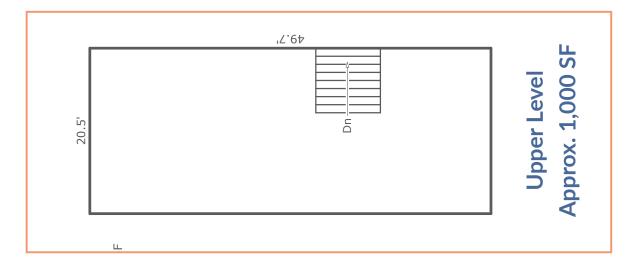

opnet: 13377440

## **SUMMARY: 1171 Spartanburg Highway, Hendersonville**

**BEST USE:** Restaurant, Retail, Office, Business Services **PERMITTED USES:** Variety of commercial uses per C-3 zoning

MUNICIPALITY: HENDERSONVILLE COUNTY: HENDERSON **ZONING:** C-3 (Highway Business)

RETAIL DEED BOOK, PAGE: 3149 / 595 PIN #: 9578-32-1671

TAXES: \$4,927 (2018)

TOTAL SQUARE FEET: 4,760 YEAR BUILT: 1984 YEAR RENOVATED: 2018

**HEATING:** FORCED AIR ELECTRIC **HEAT PUMP** 

COOLING: CENTRAL A/C

PARKING: 32 ROAD FRONTAGE: 42'

CONSTRUCTION: WOOD/LOG **EXTERIOR:** 

COMPOSITION SHINGLE

CEILING HEIGHT: 10' - 25' DOOR HEIGHT:

RESTROOMS:

WATER & SEWER: ON-SITE **ELECTRIC:** ON-SITE ON-SITE ADDITIONAL FEATURES: 220 VOLTS







Ground floor



Upstairs



Ground floor



Ample parking on grounds







# 4,760 SF Restaurant Opportunity Lodge Ambience on Spartanburg Hwy

1171 Spartanburg Hwy, Hendersonville, NC 28791



## **DIRECTIONS**

FROM I-26, Exit 53:

- Take Exit 53 for Upward Road, heading West toward Hendersonville
- Turn right onto Spartanburg Highway
- After 1 mile, property will be on left

## market |>>>intel

### **HENDERSONVILLE AREA DATA:**

### **3 MILE RADIUS:**

2016 Population: 33,019

Average Household Income: \$60,580 Owner Occupied Housing Units: 9,141

Population 35 - 64: 11.73% Population 20 - 34: 7.6% Population 65+: 10%

### **5 MILE RADIUS:**

2016 Population: 61,425

Average Household Income: \$64,668

Owner Occupied

Housing Units: 18,180

Population 35 - 64: 12.1%

Population 20 - 34: 7.4%

Population 65+: 9.6%

### **10 MILE RADIUS:**

2016 Populatio