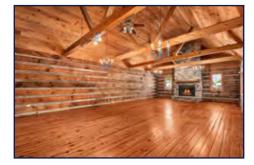

- Outdoor seating "courtyard" atmosphere
- Beautiful wood interior with wide plank flooring
- Stone fireplace with wooden timber mantle
- Clean mountain lodge ambience
- Restaurant, Office, Retail possibilities

## **SUMMARY: 1171 Spartanburg Highway, Hendersonville**

**BEST USE:** Restaurant, Retail, Office, Business Services **PERMITTED USES:** Variety of commercial uses per C-3 zoning

MUNICIPALITY: HENDERSONVILLE COUNTY: HENDERSON **ZONING:** C-3 (Highway Business)