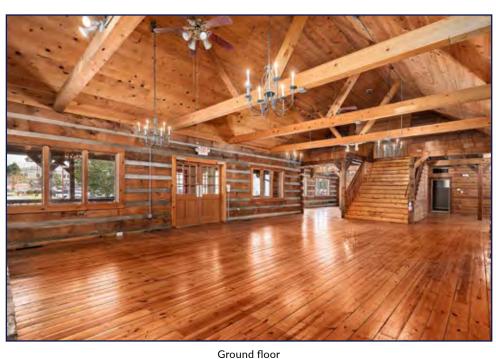

Restaurant, Office, Retail possibilities

MLS: 3420837 Catylist: 30319395 Loopnet: 13377440

## **SUMMARY: 1171 Spartanburg Highway, Hendersonville**

**BEST USE:** Restaurant, Retail, Office, Business Services **PERMITTED USES:** Variety of commercial uses per C-3 zoning

MUNICIPALITY: HENDERSONVILLE COUNTY: HENDERSON **ZONING:** C-3 (Highway Business)

RETAIL DEED BOOK, PAGE: 3149 / 595 PIN #: 9578-32-1671

TAXES: \$4,927 (2018)

TOTAL SQUARE FEET: 4,760 YEAR BUILT: 1984 YEAR RENOVATED: 2018

**HEATING:** FORCED AIR ELECTRIC **HEAT PUMP** 

COOLING: CENTRAL A/C

PARKING: 32 ROAD FRONTAGE: 42'

CONSTRUCTION: WOOD/LOG **EXTERIOR:** 

COMPOSITION SHINGLE

CEILING HEIGHT: 10' - 25' DOOR HEIGHT:

RESTROOMS:

WATER & SEWER: ON-SITE **ELECTRIC:** ON-SITE ON-SITE ADDITIONAL FEATURES: 220 VOLTS







Ground floor



Upstairs



Ground floor



Ample parking on grounds







# 4,760 SF Restaurant Opportunity Lodge Ambience on Spartanburg Hwy

1171 Spartanburg Hwy, Hendersonville, NC 28791



## **DIRECTIONS**

FROM I-26, Exit 53:

- Take Exit 53 for Upward Road, heading West toward Hendersonville
- Turn right onto Spartanburg Highway
- After 1 mile, property will be on left

## market |>>>intel

### **HENDERSONVILLE AREA DATA:**

### **3 MILE RADIUS:**

2016 Population: 33,019

Average Household Income: \$60,580 Owner Occupied Housing Units: 9,141

Population 35 - 64: 11.73% Population 20 - 34: 7.6% Population 65+: 10%

### **5 MILE RADIUS:**

2016 Population: 61,425

Average Household Income: \$64,668

Owner Occupied

Housing Units: 18,180

Population 35 - 64: 12.1%

Population