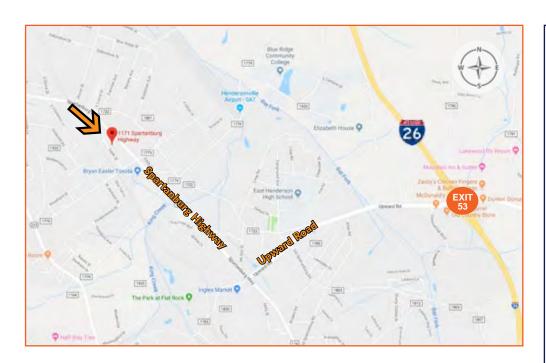

## **DIRECTIONS**

FROM I-26, Exit 53:

- Take Exit 53 for Upward Road, heading West toward Hendersonville
- Turn right onto Spartanburg Highway
- After 1 mile, property will be on left