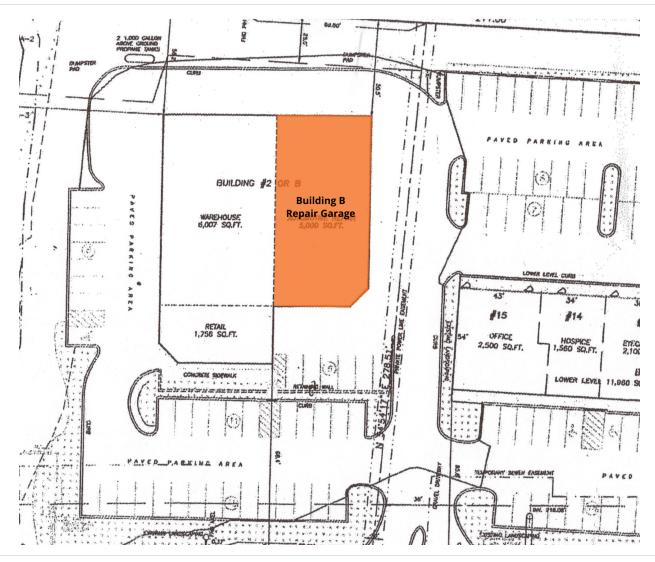

AVAILABLE

| SUITE                         | TENANT    | SIZE     | TYPE  | RATE              | DESCRIPTION                                                                                          |
|-------------------------------|-----------|----------|-------|-------------------|------------------------------------------------------------------------------------------------------|
| 6,000 SF Stand Alone (Bldg B) | Available | 6,000 SF | Gross | \$5,000 per month | Stand alone Building known as Building B in Stroud Commons. There are five overhead garage doors and |