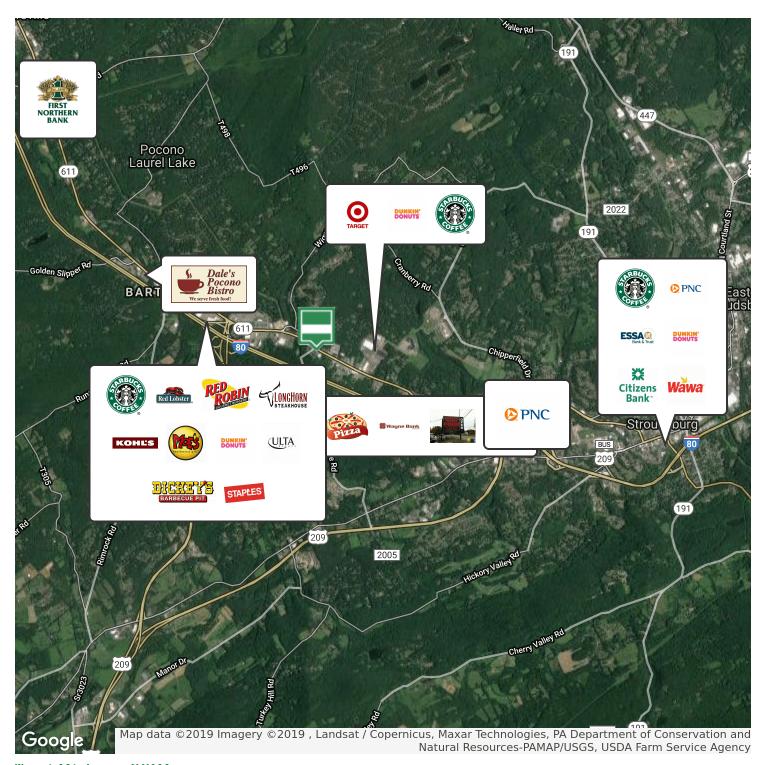

LOCATION MAPS WWW.TACMCOMMERCIAL.COM

1619 N 9Th St, Stroudsburg, PA 18360

| POPULATION          | 1 MILE    | 5 MILES   | 10 MILES  |
|---------------------|-----------|-----------|-----------|
| Total population    | 1,717     | 45,159    | 128,950   |
| Median age          | 41.1      | 39.2      | 39.1      |
| Median age (Male)   | 39.3      | 38.0      | 38.2      |
| Median age (Female) | 41.7      | 40.0      | 40.0      |
| HOUSEHOLDS & INCOME | 1 MILE    | 5 MILES   | 10 MILES  |
| Total households    | 599       | 16,719    | 46,936    |
| # of persons per HH | 2.9       | 2.7       | 2.7       |
| Average HH income   | \$88,521  | \$72,361  | \$71,043  |
| Average house value | \$252,846 | \$247,836 | \$238,663 |