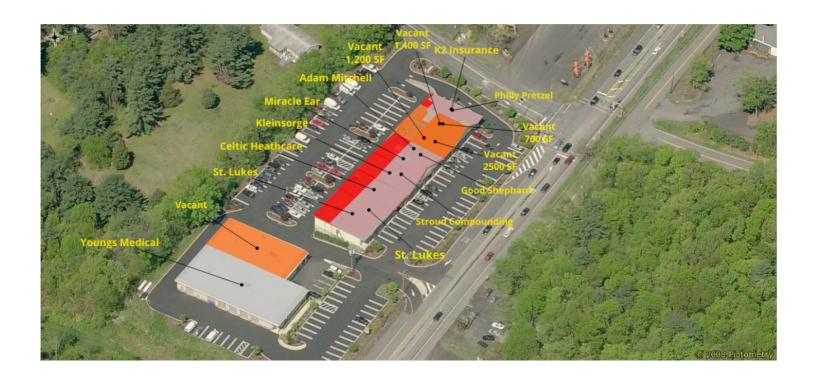

#### **OFFERING SUMMARY**

PROPERTY OVERVIEW

Available SF: 1,400 - 6,000 SF 41,500 SF Strip Center consisting of medical/retail space with 4 vacant spaces. Located on busy Route 611 at signalized light.

\$10.00 - 14.00 SF/yr Lease Rate:

#### PROPERTY HIGHLIGHTS

Year Built: 2004 · Medical/Retail spaces available

· Located on Route 611 at signalized light

· Front & Rear parking

**Building Size:** 41,495 SF · Great signage

Zoning: C-2 Commercial

SUITE TENANT SIZE TYPE RATE DESCRIPTION

3,500 SF Front Unit on main level of Retail center Available 3,500 SF NNN \$14.00 SF/yr -

Terri Mickens, CCIM

Broker/Owner 570.801.6170 570.242.3962 tmickens@ptd.net

| SUITE                           | TENANT    | SIZE     | TYPE | RATE          | DESCRIPTION                                                                     |
|---------------------------------|-----------|----------|------|---------------|---------------------------------------------------------------------------------|
| 1,700 SF Retail/Office Space LL | Available | 1,700 SF | NNN  | \$12.00 SF/yr | 1700 SF of retail lease space on LL                                             |
| 1,400 SF Retail/Medical Space   | Available | 1,400 SF | NNN  | \$12.00 SF/yr | 1,400 SF Retail/Office Space located in the Lower Level of Stroud Commons Plaza |

AVAILABLE

| SUITE                         | TENANT    | SIZE     | TYPE  | RATE              | DESCRIPTION                                                                                          |
|-------------------------------|-----------|----------|-------|-------------------|------------------------------------------------------------------------------------------------------|
| 6,000 SF Stand Alone (Bldg B) | Available | 6,000 SF | Gross | \$5,000 per month | Stand alone Building known as Building B in Stroud Commons. There are five overhead garage doors and |