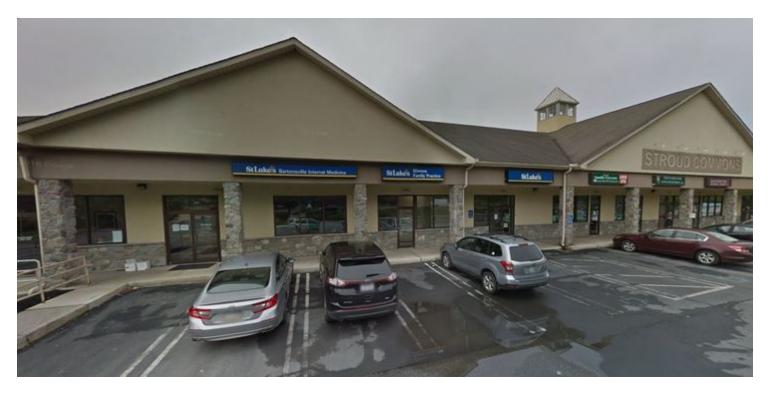

1619 N 9Th St, Stroudsburg, PA 18360

#### **OFFERING SUMMARY**

PROPERTY OVERVIEW

Available SF: 1,400 - 6,000 SF 41,500 SF Strip Center consisting of medical/retail space with 4 vacant spaces. Located on busy Route 611 at signalized light.

\$10.00 - 14.00 SF/yr Lease Rate:

#### PROPERTY HIGHLIGHTS

Year Built: 2004 · Medical/Retail spaces available

· Located on Route 611 at signalized light

· Front & Rear parking

**Building Size:** 41,495 SF · Great signage

Zoning: C-2 Commercial