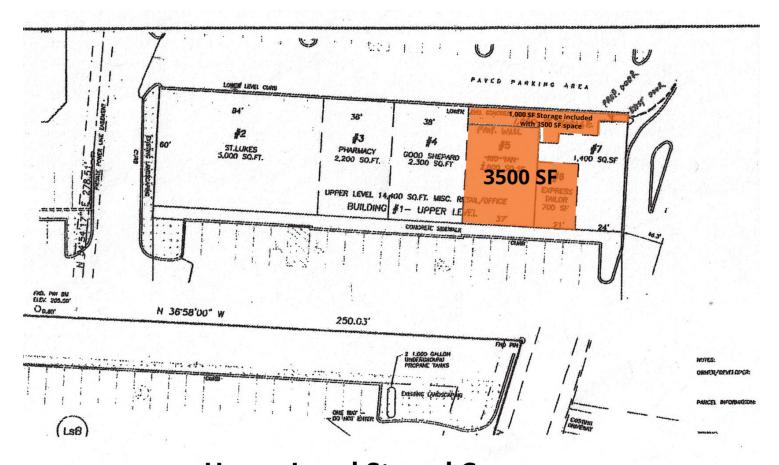

1619 N 9Th St, Stroudsburg, PA 18360

LEASE TYPE | NNN; Gross

**TOTAL SPACE** | 1,400 - 6,000 SF

LEASE TERM | Negotiable

**LEASE RATE** | \$10.00 - \$14.00 SF/yr

| Upper Leve | l Strouc | Commons |
|------------|----------|---------|
|------------|----------|---------|

SUITE TENANT SIZE TYPE RATE DESCRIPTION

3,500 SF Front Unit on main level of Retail center Available 3,500 SF NNN \$14.00 SF/yr -

Terri Mickens, CCIM

Broker/Owner 570.801.6170 570.242.3962 tmickens@ptd.net