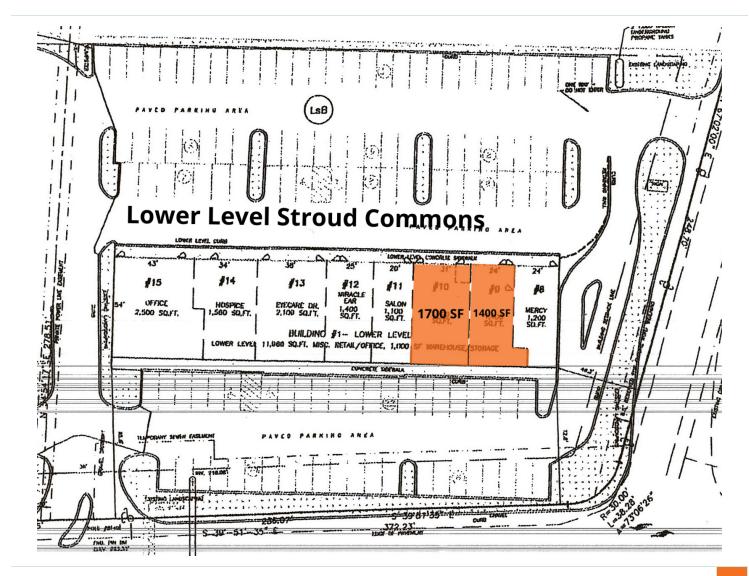

| SUITE                           | TENANT    | SIZE     | TYPE | RATE          | DESCRIPTION                                                                     |
|---------------------------------|-----------|----------|------|---------------|---------------------------------------------------------------------------------|
| 1,700 SF Retail/Office Space LL | Available | 1,700 SF | NNN  | \$12.00 SF/yr | 1700 SF of retail lease space on LL                                             |
| 1,400 SF Retail/Medical Space   | Available | 1,400 SF | NNN  | \$12.00 SF/yr | 1,400 SF Retail/Office Space located in the Lower Level of Stroud Commons Plaza |