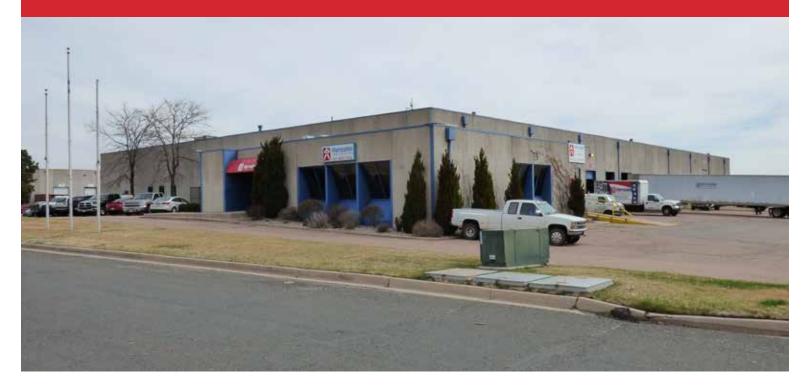

## INDUSTRIAL WAREHOUSE FOR LEASE 1383 VAPOR TRAIL | COLORADO SPRINGS, CO

**SPACE AVAILABLE:** 

12,800 SF

**LEASE RATE:** 

\$7.75/ SF, NNN

INDUSTRIAL FOR LEASE

## PROPERTY HIGHLIGHTS:

- · Airport industrial location
- Grade level overhead x 2 @ 10'
- Dock high x 2 @ 8'
- Sprinklered
- · 18' clear ceiling height

For information, please contact:

**SIMON PENNER** 

## **INDUSTRIAL FOR LEASE DETAILS**

Zoning: PIP2 AO Building Size: 46,444 SF **Operating Expenses:** \$1.25/SF (2019 Estimate) Terms: Negotiable