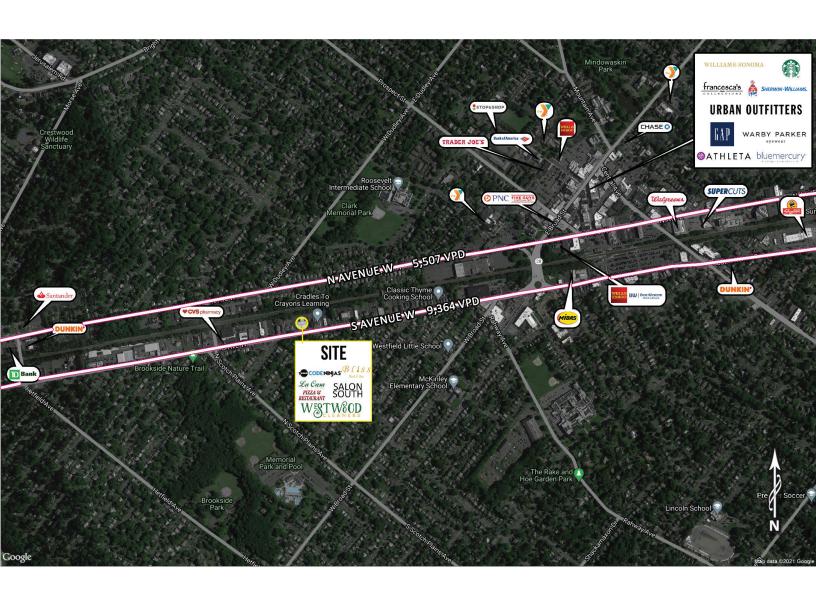

Area Retail CVS, QuickChek, Kinderprep, Ocean First Bank, Starbucks, Five Guys

Comments • 44 parking spots

• less than 1 mile from downtown Westfield

• within close proximity to train station

storefront and access from rear parking field