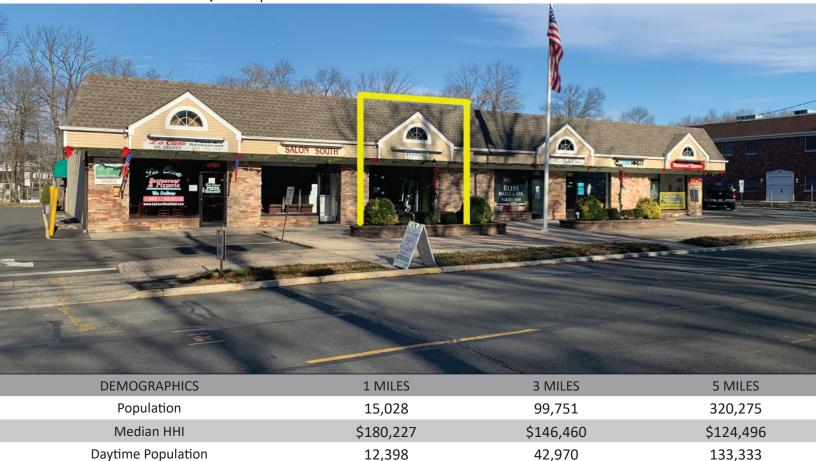

### 1008 south avenue w

former Studio Fit space | for lease

Address 1008 South Avenue W, Westfield, NJ

Available 1,200 square feet
GLA 10,000 square feet
Asking Rent Upon request

Extras Upon request

Co-Tenants Code Ninja, Bliss Nails, La Casa Italian Restaurant, Salon South, and Westwood Cleaners

Area Retail CVS, QuickChek, Kinderprep, Ocean First Bank, Starbucks, Five Guys

Comments • 44 parking spots

• less than 1 mile from downtown Westfield

• within close proximity to train station

storefront and access from rear parking field

• all uses considered

For More Information:

Dina Santarelli | santarelli@sabre.life | T 201 249 8911 x 1543