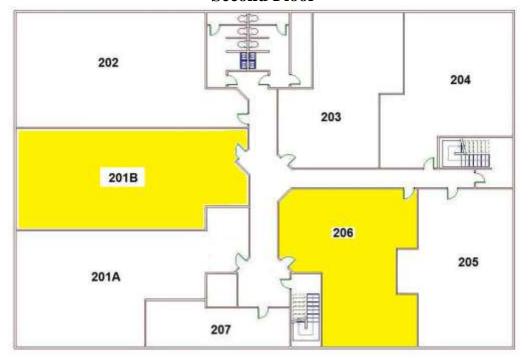

## Available Space Highlighted Second Floor

INFORMATION HEREIN IS SUBJECT TO VERIFICATION BY ALL PARTIES AND MAY CHANGE WITHOUT NOTICE. PLANS NOT TO SCALE; FOR GENERAL APPROXIMATION ONLY; SUBJECT TO CHANGE, REVISION, OMISSION AT ANY TIME.

Suite 206
Approximately 1,482 SF (including 15% core factor)
Second Floor Elevator Access
\$18.00 PSF or \$2,223.00 / month including electricity & water
Available March 2021

Suite 201B
Approximately 1,657 SF (including 15% core factor)
Second Floor Elevator Access
\$18.00 PSF or \$2,485.50 / month including electricity & water
Available April 2021