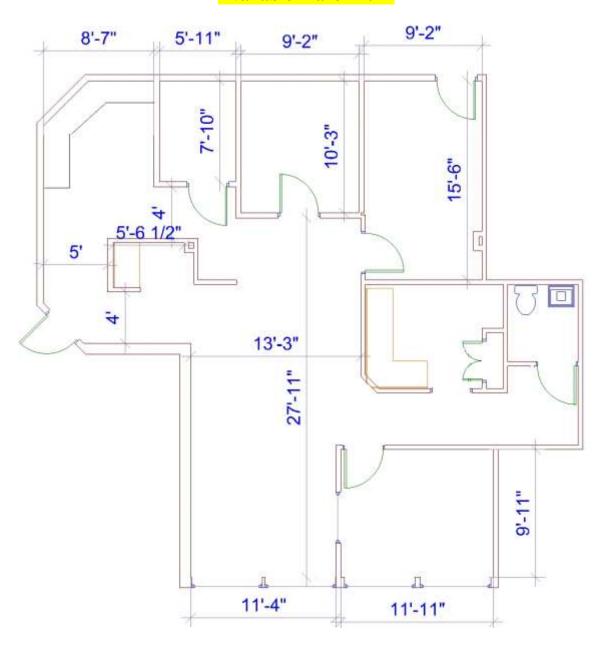

Suite 206
Approximately 1,482 SF (including 15% core factor)
Second Floor Elevator Access
\$18.00 PSF or \$2,223.00 / month including electricity & water
Available March 2021

Suite 201B
Approximately 1,657 SF (including 15% core factor)
Second Floor Elevator Access
\$18.00 PSF or \$2,485.50 / month including electricity & water
Available April 2021

INFORMATION HEREIN IS SUBJECT TO VERIFICATION BY ALL PARTIES AND MAY CHANGE WITHOUT NOTICE. PLANS NOT TO SCALE; FOR GENERAL APPROXIMATION ONLY; SUBJECT TO CHANGE, REVISION, OMISSION AT ANY TIME.