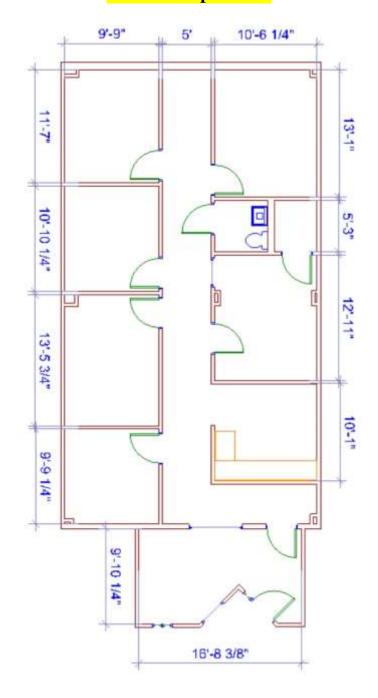

## Available Space Highlighted Second Floor

INFORMATION HEREIN IS SUBJECT TO VERIFICATION BY ALL PARTIES AND MAY CHANGE WITHOUT NOTICE. PLANS NOT TO SCALE; FOR GENERAL APPROXIMATION ONLY; SUBJECT TO CHANGE, REVISION, OMISSION AT ANY TIME.

Suite 206
Approximately 1,482 SF (including 15% core factor)
Second Floor Elevator Access
\$18.00 PSF or \$2,223.00 / month including electricity & water
Available March 2021

Suite 201B
Approximately 1,657 SF (including 15% core factor)
Second Floor Elevator Access
\$18.00 PSF or \$2,485.50 / month including electricity & water
Available April 2021

INFORMATION HEREIN IS SUBJECT TO VERIFICATION BY ALL PARTIES AND MAY CHANGE WITHOUT NOTICE. PLANS NOT TO SCALE; FOR GENERAL APPROXIMATION ONLY; SUBJECT TO CHANGE, REVISION, OMISSION AT ANY TIME.