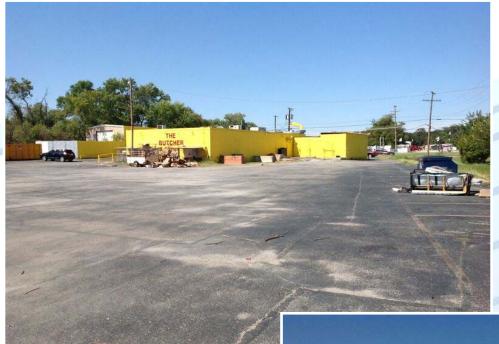

Large, visible property with Room to Grow

Shipping and Receiving areas

Tons of Available Paved Parking

4016 Mansfield Hwy.

1.519 Total Acres

Asking \$800,000

Great Investment Opportunity! Call today for an appointment to view