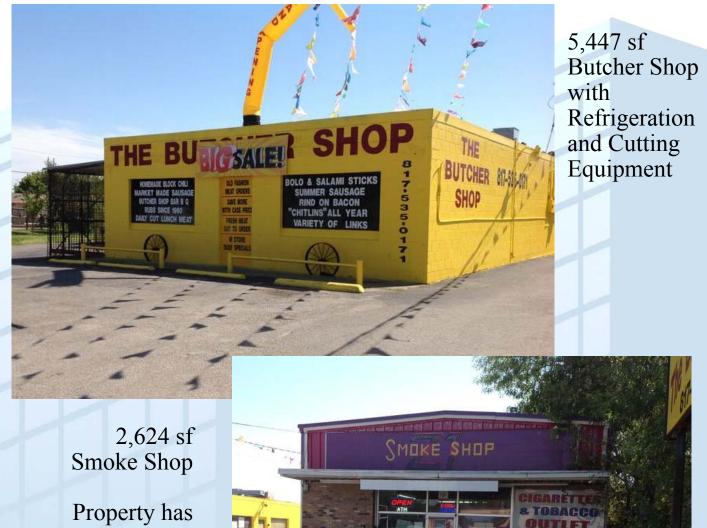

# Retail Buildings / C-Store

4016 Mansfield Hwy; Forest Hill, TX Two Viable Business Locations 1.519 total acres; Mansfield Hwy. Frontage \$800,000

- Buildings: 2,624 sf Smoke Shop AND 5,447 sf Butcher Shop
- Number of parcels: 5
- F1 Commercial

### **Working Butcher Shop**

5,447 sf 1.519 total acres

**Refrigeration and Cutting Equipment** 

Shipping & Receiving

**Room to Expand** 

Another Great Investment Opportunity from:

Tom Lawless, Broker | tlawless@harvardco.com | Direct: 817-808-3246

#### **Smoke Shop**

Another Great Investment Opportunity from:

Tom Lawless, Broker | tlawless@harvardco.com | Direct: 817-808-3246

The information contained herein has been secured from sources deemed reliable. However, Harvard Companies, or its associated companies, employees, or representatives make no guarantees, warranties, or representations as to the completeness or accuracy thereof. References to square footage or age are approximate only. The buyer/lessee must verify all the information contained herein and bear all risks for any inaccuracies.