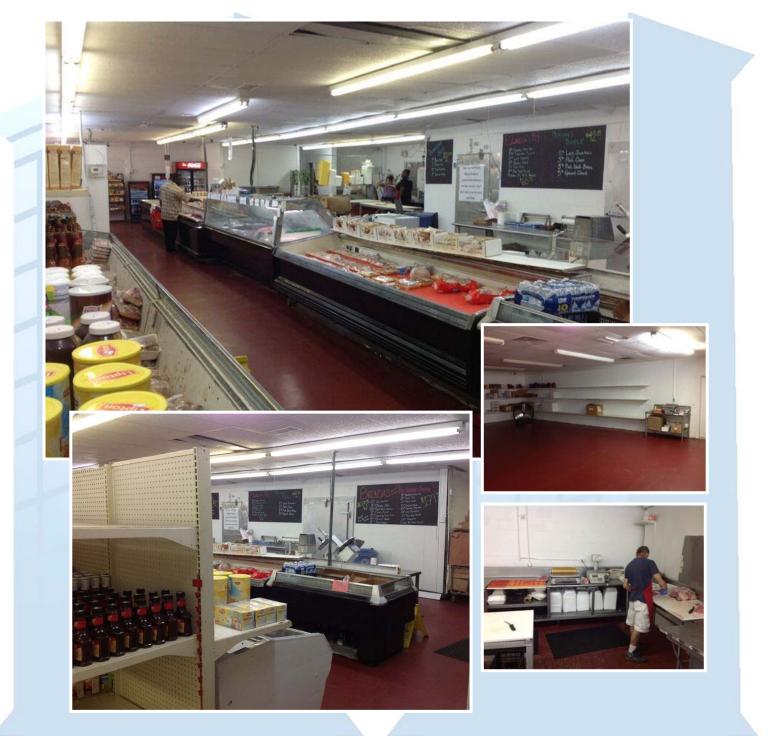

### **Working Butcher Shop**

5,447 sf 1.519 total acres

**Refrigeration and Cutting Equipment** 

Shipping & Receiving

**Room to Expand** 

Another Great Investment Opportunity from:

Tom Lawless, Broker | tlawless@harvardco.com | Direct: 817-808-3246

## **Working Butcher Shop**

Another Great Investment Opportunity from: