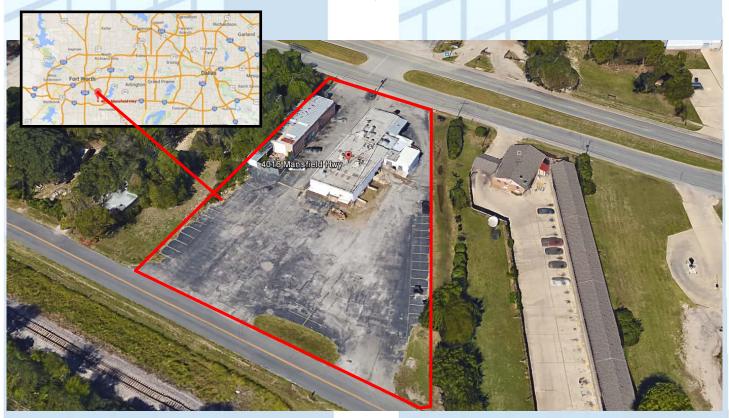

# Retail Buildings / C-Store

4016 Mansfield Hwy; Forest Hill, TX Two Viable Business Locations 1.519 total acres; Mansfield Hwy. Frontage \$800,000

- Buildings: 2,624 sf Smoke Shop AND 5,447 sf Butcher Shop
- Number of parcels: 5
- F1 Commercial

Large, visible property with Room to Grow

Shipping and Receiving areas

Tons of Available Paved Parking

4016 Mansfield Hwy.

1.519 Total Acres

Asking \$800,000

Great Investment Opportunity! Call today for an appointment to view