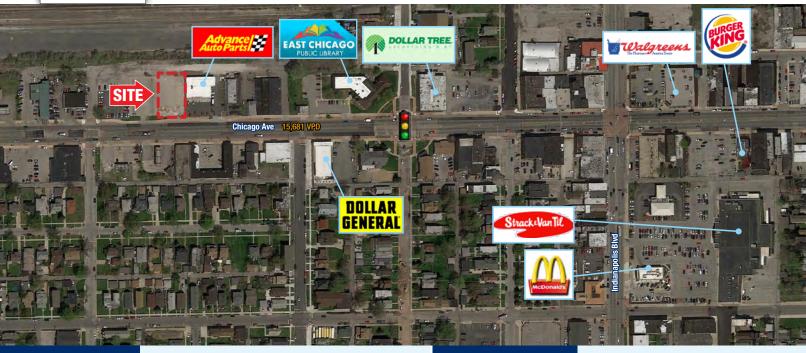

#### AVAILABLE Small Shop / Development Site Near Strack & Van Til 1200 W Chicago Avenue | East Chicago, Indiana

### Property Profile

| Space Available | Spaces from 1,200 SF up to 10,000 SF on 30,000 SF lot                               |  |
|-----------------|-------------------------------------------------------------------------------------|--|
| Area Retailers  | Strack & Van Til, Burger King,<br>McDonald's, Advance Auto Parts,<br>Dollar General |  |
| Traffic Counts  | 15,681 VPD (Chicago Ave)                                                            |  |

### **Property Highlights**

- Small shops spaces from 1,200 SF to 10,000 SF on a 30,000 SF development site fronting Chicago Avenue
- Potential for up to 10,000 SF building
- Adjacent to newly-built Advance Auto Parts
- Strack & Van Til and several national QSRs nearby