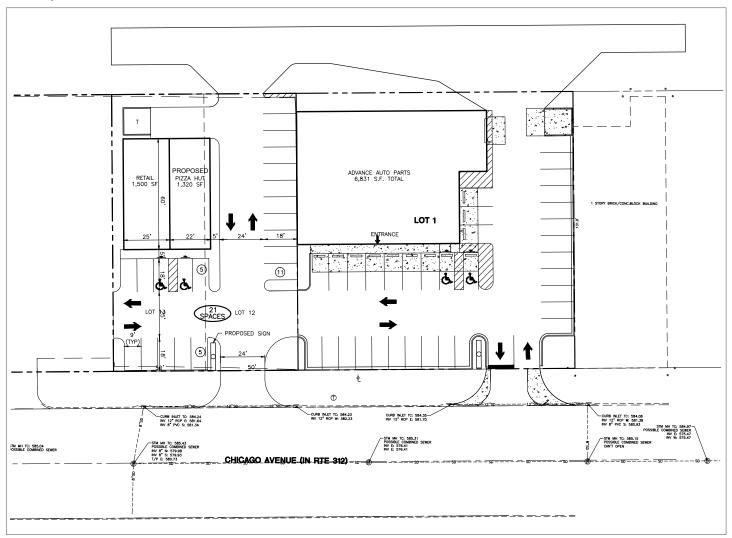

ographics

|             | 1 mile   | 3 miles  | 5 miles  |
|-------------|----------|----------|----------|
| Population  | 14,514   | 83,798   | 198,364  |
| Average HHI | \$40,375 | \$43,338 | \$49,488 |
| Households  | 4,935    | 30,007   | 73,216   |
| Employment  | 3,042    | 32,648   | 72,504   |

### **Property Highlights**

- Small shops spaces from 1,200 SF to 10,000 SF on a 30,000 SF development site fronting Chicago Avenue
- Potential for up to 10,000 SF building
- Adjacent to newly-built Advance Auto Parts
- Strack & Van Til and several national QSRs nearby

#### Contact

Michael Havdala p 312.458.4318 mhavdala@hsacommercial.com









# **AVAILABLE** Small Shop / Development Site Near Strack & Van Til 1200 W Chicago Avenue | East Chicago, Indiana

### Conceptual Site Plan