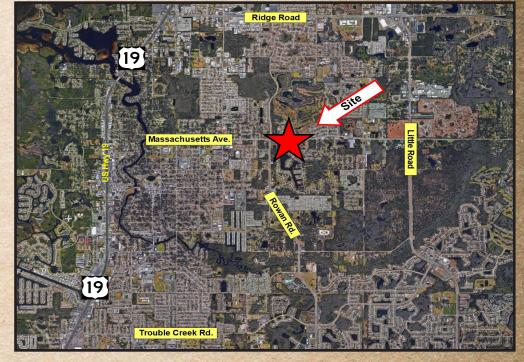

# New Port Richey Office / Retail

7206 Massachusetts Ave. New Port Richey, FL 34653

- 1,000 sf available for immediate occupancy
- Unit offers 2 private offices, a reception area & 1 restroom
- Located in a highly visible center on Massachusetts Ave. in New Port Richey