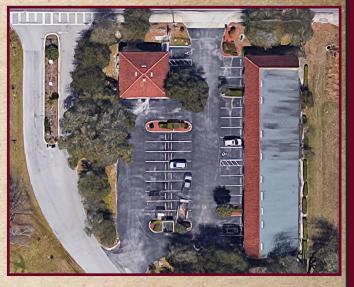

### **DEMOGRAPHICS**

| SITE PLAN |           |      |      |      |      |      |      | <b><u>Population</u></b><br>2019 Total: | <u>1 Mile</u><br>10,808 | <u>3 Mile</u><br>79,542 | <u>5 Mile</u><br>155,754 |
|-----------|-----------|------|------|------|------|------|------|-----------------------------------------|-------------------------|-------------------------|--------------------------|
| 7204      | 7206      | 7208 | 7210 | 7212 | 7214 | 7216 | 7218 | 2024 Total:                             | 12,064                  | 88,576                  | 176,343                  |
|           | For Lease |      |      |      |      |      |      | Pop Growth                              |                         |                         |                          |
|           | 1,000 sf  |      |      |      |      |      |      | 2019-2024:                              | 11.62%                  | 11.36%                  | 11.29%                   |
|           |           |      |      |      |      |      |      | Average Age:                            | 45.30                   | 43.60                   | 43.50                    |