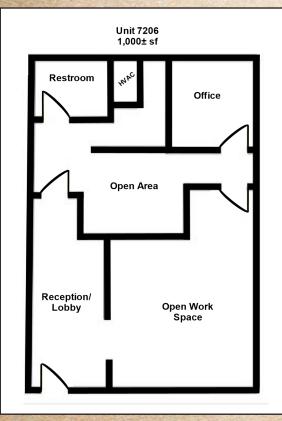

# New Port Richey Office / Retail

7206 Massachusetts Ave. New Port Richey, FL 34653

- 1,000 sf available for immediate occupancy
- Unit offers 2 private offices, a reception area & 1 restroom
- Located in a highly visible center on Massachusetts Ave. in New Port Richey

#### 1,000 SF AVAILABLE