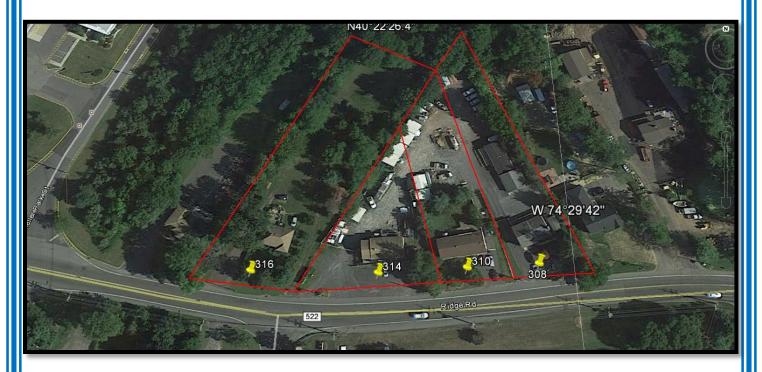

## 308, 310, 314 L 316 Ridge Road

Dayton, NJ

PRESENTED BY:

LANCE BRAM COMMERCIAL BROKERAGE

## **AVAILABLE FOR SALE**

- +/- 5 Acres
- ♦ Asking Price: \$ 2,275,000
- IU Zoned Commercial and Residential
- Outdoor Truck Parking Permissible
- Outdoor Storage Allowed
- Property Can Be Delivered Full Leased or Fully Vacant
- Ideal Uses: Affordable Housing, Trucking Company
- ♦ Direct Access to Route 130 and Exit 8A of the NJTPK