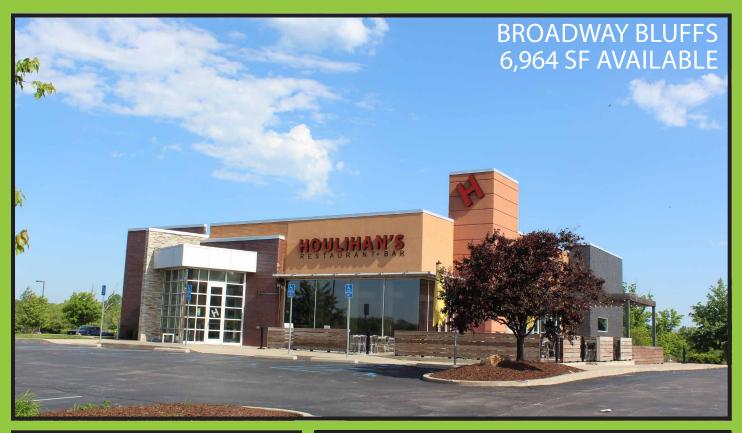

## P FOR LEASE

(573) 446-5500 LindnerProperty.com

Broadway Bluffs Lot 5 2541 Broadway Bluffs Dr. Columbia, MO 65201

## **SUMMARY**

- 6,964 square feet
- · Lot Size 1.69 Acres
- Parking 133 Spaces
- Traffic Count (VPD): Highway 63 - 45,000 Broadway - 30,000
- Signage available at Broadway and Trimble
- 1 minute drive from downtown, University of Missouri, Boone Hospital, and University Women's & Children's Hospital
- 16,455 medical professionals within 3-mile radius
- Located at the main entrance to Walmart Supercenter, Sam's Club, Lowe's, Hy-Vee, and Academy Sports
- Neighboring businesses include Kobe Japanese Steakhouse, Starbucks, Chipotle, Crushed Red, Culver's, and Applebee's
- Turnkey includes all existing FF&E
- 1,800 SF Patio