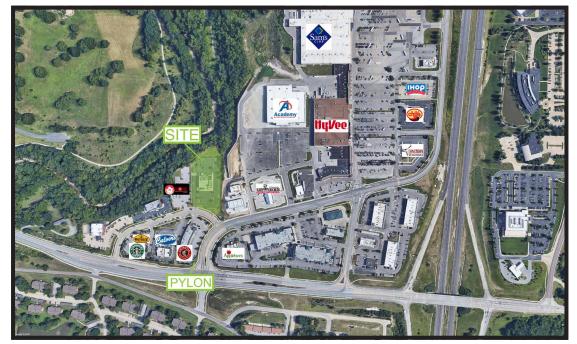

## **SUMMARY**

- 6,964 square feet
- · Lot Size 1.69 Acres
- Parking 133 Spaces
- Traffic Count (VPD): Highway 63 - 45,000 Broadway - 30,000
- Signage available at Broadway and Trimble
- 1 minute drive from downtown, University of Missouri, Boone Hospital, and University Women's & Children's Hospital
- 16,455 medical professionals within 3-mile radius
- Located at the main entrance to Walmart Supercenter, Sam's Club, Lowe's, Hy-Vee, and Academy Sports
- Neighboring businesses include Kobe Japanese Steakhouse, Starbucks, Chipotle, Crushed Red, Culver's, and Applebee's
- Turnkey includes all existing FF&E
- 1,800 SF Patio

## EAST COLUMBIA TRADE AREA

For leasing information, contact JAY LINDNER jay@lindnerproperty.com (573) 446-5500