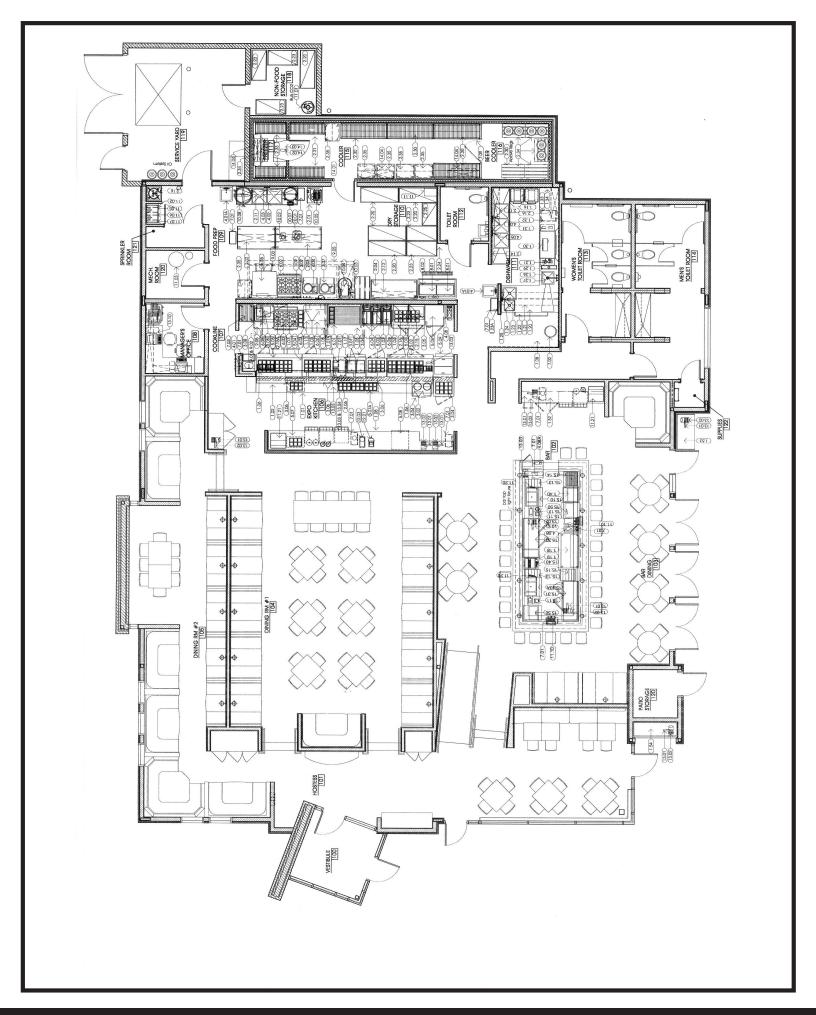

## **SUMMARY**

- 6,964 square feet
- · Lot Size 1.69 Acres
- Parking 133 Spaces
- Traffic Count (VPD): Highway 63 - 45,000 Broadway - 30,000
- Signage available at Broadway and Trimble
- 1 minute drive from downtown, University of Missouri, Boone Hospital, and University Women's & Children's Hospital
- 16,455 medical professionals within 3-mile radius
- Located at the main entrance to Walmart Supercenter, Sam's Club, Lowe's, Hy-Vee, and Academy Sports
- Neighboring businesses include Kobe Japanese Steakhouse, Starbucks, Chipotle, Crushed Red, Culver's, and Applebee's
- Turnkey includes all existing FF&E
- 1,800 SF Patio