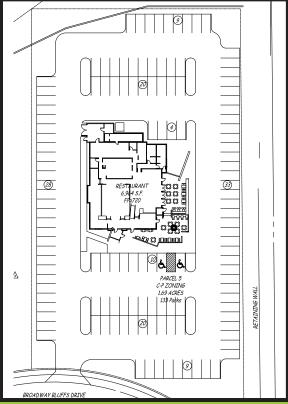

## **SUMMARY**

- 6,964 square feet
- · Lot Size 1.69 Acres
- Parking 133 Spaces
- Traffic Count (VPD): Highway 63 - 45,000 Broadway - 30,000
- Signage available at Broadway and Trimble
- 1 minute drive from downtown, University of Missouri, Boone Hospital, and University Women's & Children's Hospital
- 16,455 medical professionals within 3-mile radius
- Located at the main entrance to Walmart Supercenter, Sam's Club, Lowe's, Hy-Vee, and Academy Sports
- Neighboring businesses include Kobe Japanese Steakhouse, Starbucks, Chipotle, Crushed Red, Culver's, and Applebee's
- Turnkey includes all existing FF&E
- 1,800 SF Patio