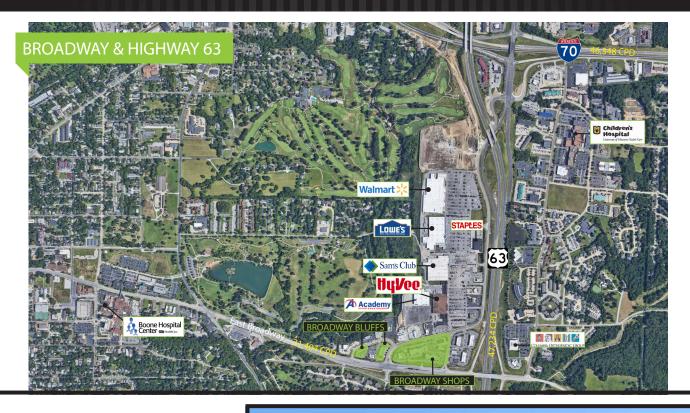

## **SUMMARY**

- 6,964 square feet
- · Lot Size 1.69 Acres
- Parking 133 Spaces
- Traffic Count (VPD): Highway 63 - 45,000 Broadway - 30,000
- Signage available at Broadway and Trimble
- 1 minute drive from downtown, University of Missouri, Boone Hospital, and University Women's & Children's Hospital
- 16,455 medical professionals within 3-mile radius
- Located at the main entrance to Walmart Supercenter, Sam's Club, Lowe's, Hy-Vee, and Academy Sports
- Neighboring businesses include Kobe Japanese Steakhouse, Starbucks, Chipotle, Crushed Red, Culver's, and Applebee's
- Turnkey includes all existing FF&E
- 1,800 SF Patio

## EAST COLUMBIA TRADE AREA

For leasing information, contact JAY LINDNER jay@lindnerproperty.com (573) 446-5500