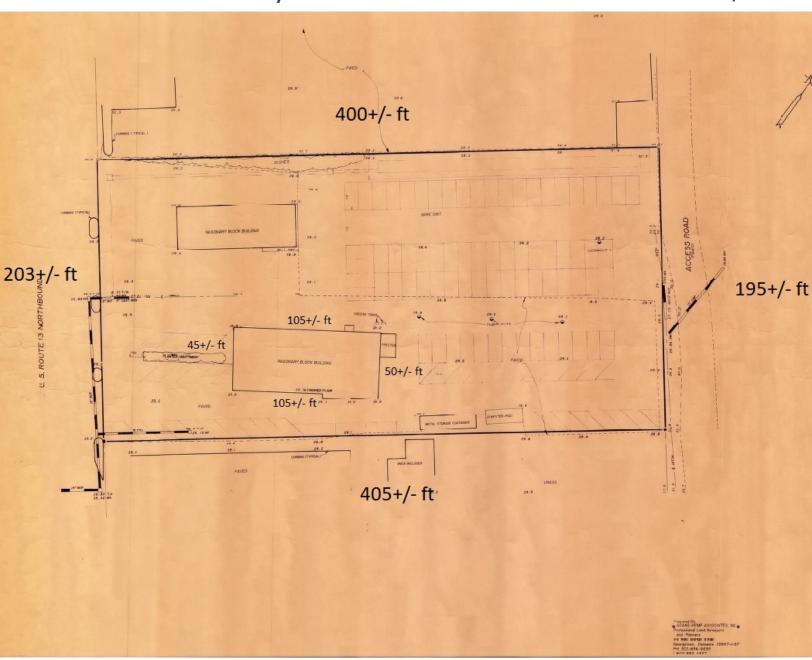

#### **Property Information**

⇒ 5,000+/- SF Building Lease Price: \$18.00 psf NNN

⇒ 1.80+/- Acre Lot Ground Lease: \$140,000 per year

⇒ Zoned C4

| 2018<br>Demographics | 1 Mile   | 3 Miles  | 5 Miles  |
|----------------------|----------|----------|----------|
| Population           | 5,474    | 40,484   | 64,550   |
| Median Income        | \$46,011 | \$49,202 | \$50,466 |