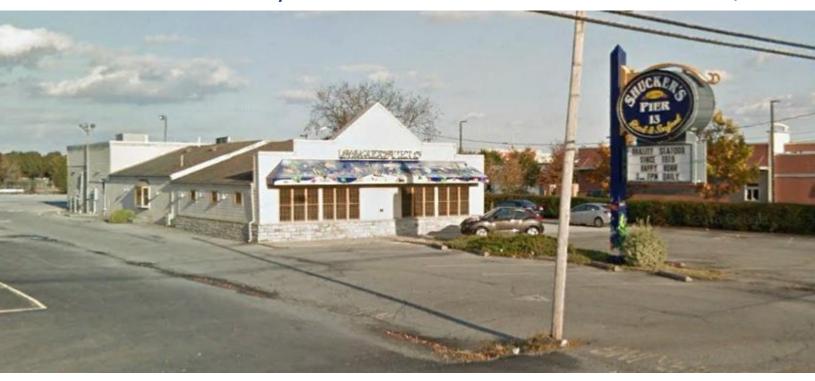

## For Lease

889 N. DuPont Hwy.

Dover, DE

#### **Property Information**

⇒ 5,000+/- SF Building Lease Price: \$18.00 psf NNN

⇒ 1.80+/- Acre Lot Ground Lease: \$140,000 per year

⇒ Zoned C4

| 2018<br>Demographics | 1 Mile   | 3 Miles  | 5 Miles  |
|----------------------|----------|----------|----------|
| Population           | 5,474    | 40,484   | 64,550   |
| Median Income        | \$46,011 | \$49,202 | \$50,466 |